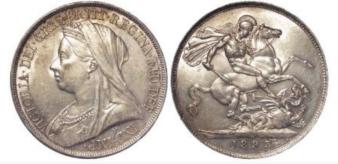

| £60 - £80   |
| 1740 | Britannia Silver Four coin set 2003, Proof aFDC, Boxed as issued (Pete Mills Collection) | £60 - £80   |
| 1741 | Britannia Silver Four coin set 2003. Proof aFDC. Boxed                                   |             |
| .,   | as issued                                                                                | £,60 - £,80 |







| 1 | Crown 1819 LIX. aEF with a small edge bruise obverse |             |
|---|------------------------------------------------------|-------------|
| Į | and a few tiny bag marks                             | £200 - £250 |





| 1747 | Crown 1887 EF prooflike fields | £40 - £50 |
|------|--------------------------------|-----------|
| 1748 | Crown 1889 EF, edge nick.      | £50 - £70 |



|      |                                              | and the same of th |
|------|----------------------------------------------|------------------------------------------------------------------------------------------------------------------------------------------------------------------------------------------------------------------------------------------------------------------------------------------------------------------------------------------------------------------------------------------------------------------------------------------------------------------------------------------------------------------------------------------------------------------------------------------------------------------------------------------------------------------------------------------