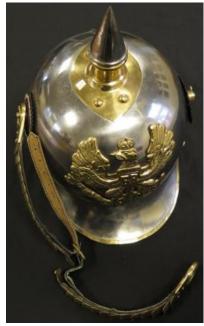

#### Medals & Militaria, Room 1, 9.30am

| 1  | 1914 Casualty trio to 7424 Pte Alfred Wedge 2nd Bn<br>South Staffordshire Reg, K in A 28-10-1914<br>commemorated Ypres memorial                                                                                                                                                                                             | £300 - £320 |
|----|-----------------------------------------------------------------------------------------------------------------------------------------------------------------------------------------------------------------------------------------------------------------------------------------------------------------------------|-------------|
| 2  | 1914 star an original bar and a trio of silk ribbons.                                                                                                                                                                                                                                                                       | £45 - £50   |
| 3  | 1914 star and BWM with medal bar to Colonel J Ryder<br>3rd Dragoon Guards awarded G S AKSA 1914 trio and<br>most distinguished order of St Michael & St George,<br>comes with copy set of service papers                                                                                                                    | £260 - £270 |
| 4  | 1914 Star Trio with original Aug-Nov clasp & rosette to   A-931 Dvr W B Lloyd ASC. Served with 1/ARD. VF (3)                                                                                                                                                                                                                | £80 - £85   |
| 5  | 1914 Star Trio with original Mons clasp to Star, to 9992<br>  Pte W Burness 1/R.Berks.R. William Burness was Killed<br>  In Action 28 Sept 1915, born Poplar, Middlesex. On the<br>  Loos Memorial. GVF (3)                                                                                                                 | £240 - £260 |
| 6  | 1914 Star with Aug-Nov clasp named to 9655 Pte T<br>Newcombe 1/Leic Regt. VF (1)                                                                                                                                                                                                                                            | £40 - £50   |
| 7  | 1915 Star and BWM in box and envelope of issue to 40530 Pte J E Callow RAMC. EF (2)                                                                                                                                                                                                                                         | £30 - £35   |
| 8  | 1915 Star and BWM to 15446 Pte J Wilkinson S.Lanc R. Served with the 8th Bn. VF (2)                                                                                                                                                                                                                                         | £30 - £35   |
| 9  | 1915 Star Trio and Death Plaque to 18981 Pte Cyril<br>Lewis Bord R. Killed In Action with the 7th Bn on 20<br>Oct 1918. Born Gt Lever, Lancs. Buried Amerval<br>Communal Cemetery. VF few tiny verdigris spots to<br>Plaque (4)                                                                                             | £140 - £160 |
| 10 | 1915 Star Trio and Silver War Badge No B12910, to 13025 Pte E Stoker North'D Fus. SWB awarded for Wounds (3+1)                                                                                                                                                                                                              | £60 - £70   |
| 11 | 1915 Star Trio mounted as worn to 12087 L/Cpl G F   Roworth W.York R. nVF (3)                                                                                                                                                                                                                                               | £50 - £55   |
| 12 | 1915 Star Trio mounted as worn to 2010 Pte A Tinker A Cyc Corps. nVF (3)                                                                                                                                                                                                                                                    | £45 - £50   |
| 13 | 1915 Star Trio mounted as worn to 69469 Spr A E Norwood RE (3)                                                                                                                                                                                                                                                              | £40 - £45   |
| 14 | 1915 Star Trio mounted as worn to SE-1553 Pte R Saunders AVC, plus small photo. (3)                                                                                                                                                                                                                                         | £45 - £50   |
| 15 | 1915 Star Trio to 14097 Pte W T G Humphries Oxf & Bucks L.I. (served with the 7th Bn), 1939-45 Star, Africa Star, Defence & War Medals, and QE2 cased Imperial Service Medal named to William Thomas Gough Humphreys, plus two Driving medals, and some photos. ISM L/G 12 June 1959 Assistant Inspector, Shrewsbury. (qty) | £80 - £90   |
| 16 | 1915 Star Trio to 1986 L/Cpl R Jarvis Essex Regt (served with 7th Bn) Medal Card indicates that Jarvis was Mentioned In Despatches. (3)                                                                                                                                                                                     | £60 - £65   |
| 17 | 1915 Star Trio to 3476 Pte G W Gatley 3-London Regt. GVF (3)                                                                                                                                                                                                                                                                | £50 - £55   |
| 18 | 1915 Star Trio to 436100 Pte C Langfear 4/Can Inf.<br>Died 8/10/1916, Buried Adanac Military Cemetery.<br>Suspender loose on BWM. nVF (3)                                                                                                                                                                                   | £80 - £85   |
| 19 | 1915 Star Trio to Lieut H A Harris RAMC (pair named Capt H A Harris). Captain Hubert Alfred Harris was Killed In Action 31/7/1917 attd 74th Bde RFA. Buried Bleuet Farm Cemetery. Born Burton Latimer, Kettering.                                                                                                           | C040 C0C    |
|    | Previously Wounded before being killed. EF (3)                                                                                                                                                                                                                                                                              | £340 - £360 |
| 20 | Foot Police. Died 21 Nov 1918. Born Blackpool. Buried Denain Communal Cemetery. Toned VF (3)                                                                                                                                                                                                                                | £80 - £85   |
| 21 | 1915 Star Trio (J.5815 A W Lucas AB RN) and GV Naval LSGC Medal (J.5815 A W Lucas AB HMS Vernon). With copy service papers, born Banbury, Oxford. Medals Polished Fine (4)                                                                                                                                                  | £50 - £60   |
| 22 | 1915 Star Trio + Defence Medal to 52433 Sjt J W Blackler RFA (pair named 2.Lieut J W Blackler). With matching miniatures and WWl box of issue, photos, and Freedom of the City of London Certificate. Born London and lived Highbury Hill. Wounded In Action entitled to SWB (qty)                                          | £100 - £120 |