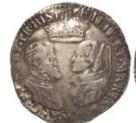

se [on one arm of central cross], GF

£60 - £70



1190 Ireland, Edward I silver, round farthing, Second Coinage 1279-1302, obverse reads:- ERA NG LIE, Waterford Mint, Spink 6268, found near Needham Market, Suffolk, better than the catalogue illustration, full, round, dark toned, VF

£200 - £250

Maximian follis First Reign 286-305A.D., reverse:-Genius, Ticinum Mint 295-299 A.D., no star in field, Sear 13250, NVF with a ditto but of Constantius I as Caesar under Maximian I, Thessalonica Mint, reverse:-Genius, Sear 14059, VF/NVF [2]

£40 - £50

Mostly English silver hammered cut halfpennies/farthings, fragments and damaged coins, c.50

£,100 - £,120



Philip and Mary silver groat, reverse reading POSVIMVS, mm. Lis, Spink 2508, full, round, well centred, nice portrait, VF/NVF

£300 - £400





Philip and Mary silver shilling, no date, with mark of value, Spink 2501A, small traces of solder here and there on outer edge [evidently once in a mount the solder to stop coin turning], full and round and above average for this issue, busts clear and reverse shield all struck up, GF/NVF

£550 - £650



Richard III silver groat of London, reading RICARD, mm. Halved Sun and Rose 1, Spink 2154, smallish, a very small reverse central area very lightly double-struck, NVF

£,900 - £,1100





1196 Robert II of Scotland silver penny, reverse reads:-VILLA.EDInBVRG followed by mark?, star on sceptre handle, Spink 5145, bent and small piece missing from edge and hairline edge cracks, portrait clear, scarce, GF

£,140 - £,160

Roman Imperial silver denarii and antoniniani, collection of 30 piec