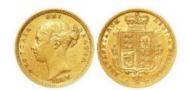

| £80 - £90   |
| 1331 | Half Sovereign 1883, S.3861, nVF, heavy scratches. (Pete Mills Collection)                                                                     | £75 - £85   |









| 1335 | Half Sovereign 1887 Jubilee hd., normal JEB, S.3869, AU (Pete Mills Collection) | £100 - £150 |
|------|---------------------------------------------------------------------------------|-------------|
|      |                                                                                 |             |

| 1336 | Half Sovereign 1887 Jubilee hd., normal JEB, S.3869, |            |
|------|------------------------------------------------------|------------|
|      | EF, small surface nick. (Pete Mills Collection)      | £80 - £100 |



Half Sovereign 1887 young head, S below shield (Sydney Mint, Australia) S.3862E, VF, a few small scratches. (Pete Mills Collection)



| 1338 | Half Sovereign 1887 (JH) GVF                          | £80 - £90  |
|------|-------------------------------------------------------|------------|
| 1339 | Half Sovereign 1887 (JH) Unc in a plush "London Mint" | 222 2422   |
|      | box with certificate                                  | £90 - £100 |



| 1340 | Half Sovereign 1890, no initials, high shield, S.3869C, GVF (Pete Mills Collection)              | £80 - £100 |
|------|--------------------------------------------------------------------------------------------------|------------|
| 1341 | Half Sovereign 1890, normal JEB, low shield, S.3869B, nVF, surface mark. (Pete Mills Collection)