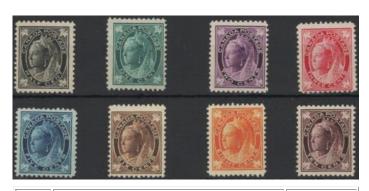

£80 - £85

Group mounted as worn - GSM GVI with bars Palestine/Malaya (1875599 Dvr R H Burnside RE), 1939-45 Star, Africa Star, Defence & War Medal, QE2 Regular Army LSGCM (22543009 W.O.CL.2 R H Burnside RE). GVF (6)