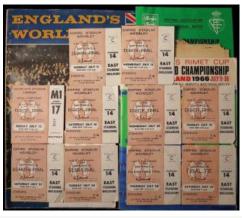

| £30 - £35 |
| 1004 | Sugar Ray Robinson former World Welterweight<br>Champion 10"x8" b&w original photos with press report<br>to rear 1954 London, showing him on stage after his<br>retirement. Scarce (5)                                                                                                                                                                                                                                                                                                                                       | £45 - £50 |



World Cup 1966 Football Tickets with original Season Ticket Wallet, 11 July Eight Final, 13 July Eight Final, 15 July Eight Final, 16 July Eight Final, 19 July Eight Final, 20 July Eight Final, Quarter Final 23 July, Semi-Final July 26, 3rd & 4th Place Final 28 July, Final Tie July 30 (10 tickets), plus 1966 Souvenir Guide with cuttings, Express pullout and England v Spain 3/4/1968 (qty)

£300 - £350

#### **Banknotes**

Album of mainly GB but includes a few world issues, mixed grades, value in redeemable currency

£300 - £350



**1007** Bank of England, Somerset £50 A01 001223, very early number, UNC

£80 - £100



**1008** Beale Five Pounds B270 (1/3/1952). EF

£90 - £100



| 1009 | Beale Five Pounds B270 (25/7/1951) aVF with a few nicks at the top | £45 - £55 |
|------|-------------