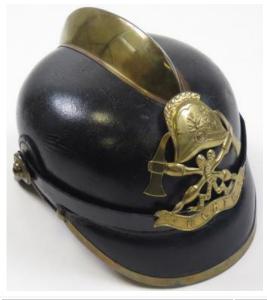

| 59 | Blue Cloth Helmet 2nd East Anglians, together with copy<br>photo of 1st Bn 2nd East Anglians 1st June 1962 at<br>Mercer Bks Osnabruck wearing same | £120 - £140 |
|----|----------------------------------------------------------------------------------------------------------------------------------------------------|-------------|
| 60 | Boer War 1902 South Africa Tin mounted in glazed frame                                                                                             | £25 - £30   |
| 61 | Boer War Generals & one other, tin pin badges (12)                                                                                                 | £50 - £55   |
| 62 | Boer War original Commemorative pocket knife featuring Kruger, Dewet, and Transvaal and Orange Free S'. The inscription is in afrikaans            | £40 - £60   |
| 63 | Boer War period City of Dundee V.B. Royal<br>Highlanders, silver hallmarked medal (1899) engraved<br>'1899 Section Attack Sergt A Campbell'.       | £30 - £35   |