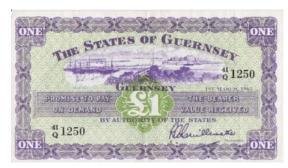

- aUnc |           |
|----|------|----------------------------------------------------|-----------|
| IJ |      | some consecutive                                   | £50 - £55 |

|  | GB, Peppiatt - Gill, a mixed assortment with better types seen , includes Lion & Key £5, Purple Ten Shillings etc. |  |
|--|--------------------------------------------------------------------------------------------------------------------|--|
|--|--------------------------------------------------------------------------------------------------------------------|--|

| 1 | 1018 | Gill £50s (10) B356 "D69" aUnc - Unc consecutive |             |  |
|---|------|--------------------------------------------------|-------------|--|
| I |      | numbers                                          | £550 - £600 |  |



| 1019 | Guernsey One Pound P43b (1/3/1965) VF+              | £30 - £40 |
|------|-----------------------------------------------------|-----------|
| 1020 | Guernsey (4) £10 P50a, £5 P49a & £1s (2) P48a, aUnc | £40 - £50 |



| 1021 | Hollom Ten Pounds B299 "A01" EF - GEF              | £80 - £100 |
|------|----------------------------------------------------|------------|
| 1022 | Isle of Man 50p IM22 EF+                           | £10 - £15  |
| 1023 | Jersey Occupation issue Shilling P2a VF            | £25 - £30  |
| 1024 | Jersey Occupation issue Shilling P2a VF            | £25 - £30  |
| 1025 | Jersey Occupation issue Sixpence Pla GVF           | £30 - £40  |
| 1026 | Jersey Occupation issue Sixpence Pla GVF           | £30 - £40  |
| 1027 | Jersey Occupation issue Sixpence Pla