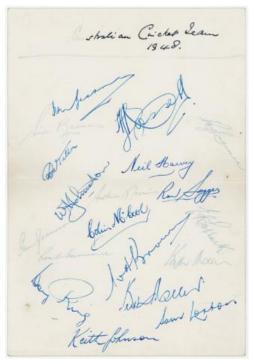

| £280 - £300 |

# **Sporting Programmes & Ephemera**



| 925 | Australian Cricket Team 1948 hand signed Menu from<br>Surrey County Cricket Club, The Oval, Kennington.<br>Autographed in pen by 19 players etc. A superb original |           |
|-----|--------------------------------------------------------------------------------------------------------------------------------------------------------------------|-----------|
|     | item                                                                                                                                                               | £60 - £80 |

| 926 | Beer Labels, 60x labels, inc. Guinness, Land & Co. Audit, |  |
|-----|-----------------------------------------------------------|--|
|     | Westoe, Jeffreys, Flower, Butlers 1953, M & B. etc. Very  |  |
|     | Good to Excellent