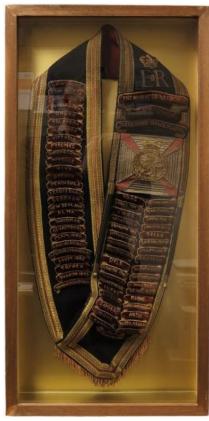

#### Medals & Militaria, Room 1, 9.30am

| 1  | 1914 Casualty trio to 7424 Pte Alfred Wedge 2nd Bn<br>South Staffordshire Reg, K in A 28-10-1914<br>commemorated Ypres memorial                                                                                                                                                                                             | £300 - £320 |
|----|-----------------------------------------------------------------------------------------------------------------------------------------------------------------------------------------------------------------------------------------------------------------------------------------------------------------------------|-------------|
| 2  | 1914 star an original bar and a trio of silk ribbons.                                                                                                                                                                                                                                                                       | £45 - £50   |
| 3  | 1914 star and BWM with medal bar to Colonel J Ryder<br>3rd Dragoon Guards awarded G S AKSA 1914 trio and<br>most distinguished order of St Michael & St George,<br>comes with copy set of service papers                                                                                                                    | £260 - £270 |
| 4  | 1914 Star Trio with original Aug-Nov clasp & rosette to   A-931 Dvr W B Lloyd ASC. Served with 1/ARD. VF (3)                                                                                                                                                                                                                | £80 - £85   |
| 5  | 1914 Star Trio with original Mons clasp to Star, to 9992<br>  Pte W Burness 1/R.Berks.R. William Burness was Killed<br>  In Action 28 Sept 1915, born Poplar, Middlesex. On the<br>  Loos Memorial. GVF (3)                                                                                                                 | £240 - £260 |
| 6  | 1914 Star with Aug-Nov clasp named to 9655 Pte T<br>Newcombe 1/Leic Regt. VF (1)                                                                                                                                                                                                                                            | £40 - £50   |
| 7  | 1915 Star and BWM in box and envelope of issue to 40530 Pte J E Callow RAMC. EF (2)                                                                                                                                                                                                                                         | £30 - £35   |
| 8  | 1915 Star and BWM to 15446 Pte J Wilkinson S.Lanc R. Served with the 8th Bn. VF (2)                                                                                                                                                                                                                                         | £30 - £35   |
| 9  | 1915 Star Trio and Death Plaque to 18981 Pte Cyril<br>Lewis Bord R. Killed In Action with the 7th Bn on 20<br>Oct 1918. Born Gt Lever, Lancs. Buried Amerval<br>Communal Cemetery. VF few tiny verdigris spots to<br>Plaque (4)                                                                                             | £140 - £160 |
| 10 | 1915 Star Trio and Silver War Badge No B12910, to 13025 Pte E Stoker North'D Fus. SWB awarded for Wounds (3+1)                                                                                                                                                                                                              | £60 - £70   |
| 11 | 1915 Star Trio mounted as worn to 12087 L/Cpl G F   Roworth W.York R. nVF (3)                                                                                                                                                                                                                                               | £50 - £55   |
| 12 | 1915 Star Trio mounted as worn to 2010 Pte A Tinker A Cyc Corps. nVF (3)                                                                                                                                                                                                                                                    | £45 - £50   |
| 13 | 1915 Star Trio mounted as worn to 69469 Spr A E Norwood RE (3)                                                                                                                                                                                                                                                              | £40 - £45   |
| 14 | 1915 Star Trio mounted as worn to SE-1553 Pte R Saunders AVC, plus small photo. (3)                                                                                                                                                                                                                                         | £45 - £50   |
| 15 | 1915 Star Trio to 14097 Pte W T G Humphries Oxf & Bucks L.I. (served with the 7th Bn), 1939-45 Star, Africa Star, Defence & War Medals, and QE2 cased Imperial Service Medal named to William Thomas Gough Humphreys, plus two Driving medals, and some photos. ISM L/G 12 June 1959 Assistant Inspector, Shrewsbury. (qty) | £80 - £90   |
| 16 | 1915 Star Trio to 1986 L/Cpl R Jarvis Essex Regt (served with 7th Bn) Medal Card indicates that Jarvis was Mentioned In Despatches. (3)                                                                                                                                                                                     | £60 - £65   |
| 17 | 1915 Star Trio to 3476 Pte G W Gatley 3-London Regt. GVF (3)                                                                                                                                                                                                                                                                | £50 - £55   |
| 18 | 1915 Star Trio to 436100 Pte C Langfear 4/Can Inf.<br>Died 8/10/1916, Buried Adanac Military Cemetery.<br>Suspender loose on BWM. nVF (3)                                                                                                                                                                                   | £80 - £85   |
| 19 | 1915 Star Trio to Lieut H A Harris RAMC (pair named Capt H A Harris). Captain Hubert Alfred Harris was Killed In Action 31/7/1917 attd 74th Bde RFA. Buried Bleuet Farm Cemetery. Born Burton Latimer, Kettering.                                                                                                           | C040 C0C    |
|    | Previously Wounded before being killed. EF (3)                                                                                                                                                                                                                                                                              | £340 - £360 |
| 20 | Foot Police. Died 21 Nov 1918. Born Blackpool. Buried Denain Communal Cemetery. Toned VF (3)                                                                                                                                                                                                                                | £80 - £85   |
| 21 | 1915 Star Trio (J.5815 A W Lucas AB RN) and GV Naval LSGC Medal (J.5815 A W Lucas AB HMS Vernon). With copy service papers, born Banbury, Oxford. Medals Polished Fine (4)                                                                                                                                                  | £50 - £60   |
| 22 | 1915 Star Trio + Defence Medal to 52433 Sjt J W Blackler RFA (pair named 2.Lieut J W Blackler). With matching miniatures and WWl box of issue, photos, and Freedom of the City of London Certificate. Born London and lived Highbury Hill. Wounded In Action entitled to SWB (qty)                                          | £100 - £120 |