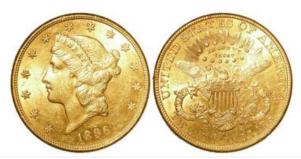

| 1132 | USA gold 'Half Eagle' \$5 1882 VF (0.2419 oz AGW)          | £160 - £180 |
|------|------------------------------------------------------------|-------------|
| 1133 | USA Gold \$25 (1/20z) 1986 BU boxed with certificate       | £300 - £320 |
| 1134 | USA Gold \$5 (1/10th oz) 2008 BU in a hard plastic capsule | £65 - £75   |

| Ī | 1135 | USA Gold \$5 (1/10th oz) 2008 BU in a hard plastic |           |
|---|------|----------------------------------------------------|-----------|
|   |      | capsule                                            | £65 - £75 |

|   | 1136 | USA Gold \$50 (loz) 2011 Proof FDC boxed with |             |
|---|------|-----------------------------------------------|-------------|
| ı |      | certificate                                   | £600 - £650 |



| 1137 | USA Twenty Dollars 1896s GVF / aEF a couple of light |             |
|------|------------------------------------------------------|-------------|
|      | edge nicks                                           | £600 - £650 |

| 1138 | USA Two coin proof set 1987. Gold \$5 along with Silver Dollar, both FDC and housed in plush box with |             |
|------|-------------------------------------------------------------------------------------------------------|-------------|
|      | certificate                                                                                           | £180 - £200 |

1139 USA Two coin proof set 1988 (Olympics). Gold \$5 along with Silver Dollar, both FDC and housed in plush box



| 1 | 140 | USA \$20 1904 GVF with a couple of edge nicks | £60 |