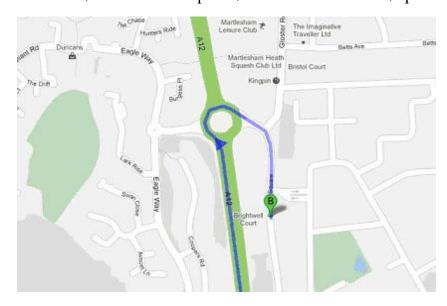

#### Lockdale Coins & Collectables Auction #129: 14<sup>th</sup> & 15<sup>th</sup> November 2015 Lockdales, 52 Barrack Square, Martlesham Heath, Ipswich, Suffolk, IP5 3RF

**From the West**: Take the A14 round the outside of Ipswich, go over the Orwell Bridge.

Continue on the A14 and take the turnoff onto the A12 towards Woodbridge.

Barrack Square is opposite the BT Adastral Park Tower (a square-topped tower you will see from miles away)

You will drive past the BT tower on your right. Double-back round the roundabout as per illustration. Now the tower will be on your left.

52 Barrack Square is past the 3 war memorials. See back cover for a photo of our premises. Free parking in the area.