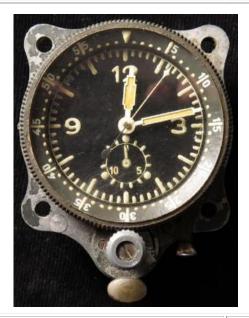

#### Medals & Militaria, Room 1, 9.30am

| 1  | 1914 Casualty trio to 7424 Pte Alfred Wedge 2nd Bn<br>South Staffordshire Reg, K in A 28-10-1914<br>commemorated Ypres memorial                                                                                                                                                                                             | £300 - £320 |
|----|-----------------------------------------------------------------------------------------------------------------------------------------------------------------------------------------------------------------------------------------------------------------------------------------------------------------------------|-------------|
| 2  | 1914 star an original bar and a trio of silk ribbons.                                                                                                                                                                                                                                                                       | £45 - £50   |
| 3  | 1914 star and BWM with medal bar to Colonel J Ryder<br>3rd Dragoon Guards awarded G S AKSA 1914 trio and<br>most distinguished order of St Michael & St George,<br>comes with copy set of service papers                                                                                                                    | £260 - £270 |
| 4  | 1914 Star Trio with original Aug-Nov clasp & rosette to   A-931 Dvr W B Lloyd ASC. Served with 1/ARD. VF (3)                                                                                                                                                                                                                | £80 - £85   |
| 5  | 1914 Star Trio with original Mons clasp to Star, to 9992<br>  Pte W Burness 1/R.Berks.R. William Burness was Killed<br>  In Action 28 Sept 1915, born Poplar, Middlesex. On the<br>  Loos Memorial. GVF (3)                                                                                                                 | £240 - £260 |
| 6  | 1914 Star with Aug-Nov clasp named to 9655 Pte T<br>Newcombe 1/Leic Regt. VF (1)                                                                                                                                                                                                                                            | £40 - £50   |
| 7  | 1915 Star and BWM in box and envelope of issue to 40530 Pte J E Callow RAMC. EF (2)                                                                                                                                                                                                                                         | £30 - £35   |
| 8  | 1915 Star and BWM to 15446 Pte J Wilkinson S.Lanc R. Served with the 8th Bn. VF (2)                                                                                                                                                                                                                                         | £30 - £35   |
| 9  | 1915 Star Trio and Death Plaque to 18981 Pte Cyril<br>Lewis Bord R. Killed In Action with the 7th Bn on 20<br>Oct 1918. Born Gt Lever, Lancs. Buried Amerval<br>Communal Cemetery. VF few tiny verdigris spots to<br>Plaque (4)                                                                                             | £140 - £160 |
| 10 | 1915 Star Trio and Silver War Badge No B12910, to 13025 Pte E Stoker North'D Fus. SWB awarded for Wounds (3+1)                                                                                                                                                                                                              | £60 - £70   |
| 11 | 1915 Star Trio mounted as worn to 12087 L/Cpl G F   Roworth W.York R. nVF (3)                                                                                                                                                                                                                                               | £50 - £55   |
| 12 | 1915 Star Trio mounted as worn to 2010 Pte A Tinker A Cyc Corps. nVF (3)                                                                                                                                                                                                                                                    | £45 - £50   |
| 13 | 1915 Star Trio mounted as worn to 69469 Spr A E Norwood RE (3)                                                                                                                                                                                                                                                              | £40 - £45   |
| 14 | 1915 Star Trio mounted as worn to SE-1553 Pte R Saunders AVC, plus small photo. (3)                                                                                                                                                                                                                                         | £45 - £50   |
| 15 | 1915 Star Trio to 14097 Pte W T G Humphries Oxf & Bucks L.I. (served with the 7th Bn), 1939-45 Star, Africa Star, Defence & War Medals, and QE2 cased Imperial Service Medal named to William Thomas Gough Humphreys, plus two Driving medals, and some photos. ISM L/G 12 June 1959 Assistant Inspector, Shrewsbury. (qty) | £80 - £90   |
| 16 | 1915 Star Trio to 1986 L/Cpl R Jarvis Essex Regt (served with 7th Bn) Medal Card indicates that Jarvis was Mentioned In Despatches. (3)                                                                                                                                                                                     | £60 - £65   |
| 17 | 1915 Star Trio to 3476 Pte G W Gatley 3-London Regt. GVF (3)                                                                                                                                                                                                                                                                | £50 - £55   |
| 18 | 1915 Star Trio to 436100 Pte C Langfear 4/Can Inf.<br>Died 8/10/1916, Buried Adanac Military Cemetery.<br>Suspender loose on BWM. nVF (3)                                                                                                                                                                                   | £80 - £85   |
| 19 | 1915 Star Trio to Lieut H A Harris RAMC (pair named Capt H A Harris). Captain Hubert Alfred Harris was Killed In Action 31/7/1917 attd 74th Bde RFA. Buried Bleuet Farm Cemetery. Born Burton Latimer, Kettering.                                                                                                           | C040 C0C    |
|    | Previously Wounded before being killed. EF (3)                                                                                                                                                                                                                                                                              | £340 - £360 |
| 20 | Foot Police. Died 21 Nov 1918. Born Blackpool. Buried Denain Communal Cemetery. Toned VF (3)                                                                                                                                                                                                                                | £80 - £85   |
| 21 | 1915 Star Trio (J.5815 A W Lucas AB RN) and GV Naval LSGC Medal (J.5815 A W Lucas AB HMS Vernon). With copy service papers, born Banbury, Oxford. Medals Polished Fine (4)                                                                                                                                                  | £50 - £60   |
| 22 | 1915 Star Trio + Defence Medal to 52433 Sjt J W Blackler RFA (pair named 2.Lieut J W Blackler). With matching miniatures and WWl box of issue, photos, and Freedom of the City of London Certificate. Born London and lived Highbury Hill. Wounded In Action entitled to SWB (qty)                                          | £100 - £120 |