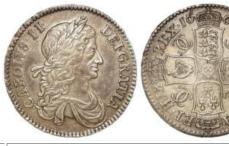

German WW2 allgemeine SS black breeches with label inside

German WW2 allgemeine SS collar tab No '11'. Rare

£280 - £300

£290 - £300

346

| 348 | German WW2 allgemeine SS side cap with label and owners name 'Franz Kern'. Rare                                                                                      | £1000 - £1100 |
|-----|----------------------------------------------------------------------------------------------------------------------------------------------------------------------|---------------|
| 349 | German WW2 allgemeine SS/NSKK black breeches, no label                                                                                                               | £180 - £200   |
| 350 | German WW2 Army belt buckle maker marked, Infantry Assault Badge (pin missing) maker marked 'M.K.1.'., and an Afrikakorps arm band (3)                               | £40 - £45     |
| 351 | German WW2 Collar Badges - 4 Pairs                                                                                                                                   | £30 - £35     |
| 352 | German WW2 double decal army helmet complete with lining and chin strap.                                                                                             | £280 - £300   |
| 353 | German WW2 ephemera including original Naval<br>related photos approx 32, an Arbeitsbuch, Adolf Hitlers<br>Mein Kampf 1933, a bundle of Hitler collector cards (qty) | £40 - £45     |
| 354 | German WW2 era Luftwaffe Arm Band Compass AK39, 4881, FL23235. Good condition with leather strap                                                                     | £90 - £100    |
| 355 | German WW2 Foreign Volunteer Arm Badges - North<br>Caucasia 2nd Pattern from 1943 & British Freikorps<br>(Free Corps)                                                | £40 - £45     |
| 356 | German WW2 group of metal badges x6                                                                                                                                  | £30 - £35     |
| 357 | German WW2 Helmet with liner, and COPY Luftwaffe decals a/f                                                                                                          | £25 - £30     |
| 358 | German WW2 Helmet with liner, Double Army decals, initial 'H B' in red to rim. Stamped 'Q66 4518'.                                                                   | £100 - £120   |
| 359 | German WW2 incendiary bomb complete with various stencilling on the body                                                                                             | £100 - £110   |
| 360 | German WW2 Iron Cross 1st class screw back, slight paint wear to highlights, GVF                                                                                     | £90 - £100    |
| 361 | German WW2 Knights Crosses, good quality copies, one with Oakleaves, another with Oakleaves + Swords (3)                                                             | £40 - £45     |