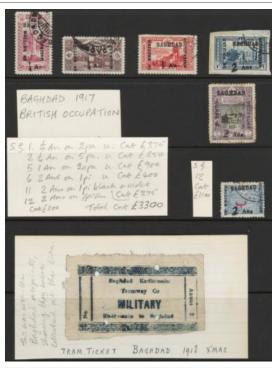

2. a/f                                                                              | £40 - £50   |
| 2363 | India Princely States, c19th century to 1940's, mostly used. A rare collection of these scarce stamps (qty)! | £300 - £350 |



| 2364 | India SG219 25 Rupee mint, gum a little disturbed but original Cat $\pounds 300$                                              | £70 - £75 |
|------|-------------------------------------------------------------------------------------------------------------------------------|-----------|
| 2365 | Interesting collection of Seepost Hamburg - American<br>Line with many rare cancels and 10 cent Hamburg<br>Packing Coln (qty) | £34 - £36 |

| Iraq 1931 SG90-91, 5R, 10 Rupees unmounted mint, perforated 'SPECIMEN', cat £160 as normal mint (2) | £30 - £35



|             | Iraq British Occupation of Baghdad 1917 SG1,2,5,6,11                                                                                                                                | 2367 |
|-------------|-------------------------------------------------------------------------------------------------------------------------------------------------------------------------------------|------|
| £350 - £360 | and 12. All used as collected by British Soldier with his Baghdad Tramways Military Ticket from 1918. Rare stamps cat £3300 (6+ Ticket)                                             |      |
| £50 - £55   | Ireland - an unpicked collection housed in two binders with used and mint material from c1922-2002 (qty)