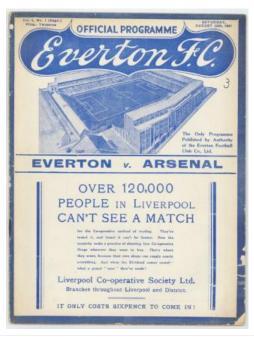

7/38 signed by full squad of 24 players plus D Willis Trainer. Nice item (1)  Football - Derby County Handbook 1948/49 plus programme v Southport in FAC 8/1/1949 (2)  Football - Derby County original b&w photo 9"x7" c1931/32 team in civilian clothes outside hotel, full squad of 15 players and officials (1)  Football - Derby County postcard b&w with team of 15 players circa 1906  Football - Derby County postcard of Bill Robson who played for Derby 1927-31, signed to front Sincerely Yours Bill. Also played for West Ham (1) |

Football - Derby County v Notts County Opening of the

Football - Everton b&w magazine picture 11"x7" of players celebrating in dressing room after winning Div 1. 1962/63, hand signed with 15 signatures Kay Scott

Floodlights 16/3/1953

Labone Vernon etc (1)

958

959



| 960 | Football - Everton v Arsenal Div 1 28th August 1937                                                                                                                                                                                                        | £70 - £75 |
|-----|------------------------------------------------------------------------------------------------------------------------------------------------------------------------------------------------------------------------------------------------------------|-----------|
| 961 | Football - Eynesbury Rovers v Clacton Town 1953/54, and v Crittals Athletic 1954/55 both Eastern Counties League (2)