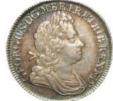

xed as issued with certificate                | £140 - £160 |
| 1846 | Proof Set 2009 (Kew Gardens) FDC in the blue case of issue                                                                                   | £60 - £80   |
| 1847 | Proof Set 2010 Silver Proof Piedfort set FDC boxed as issued                                                                                 | £60 - £80   |
| 1848 | Queen Victoria 1887 Jubilee specimen set (8) Crown to Threepence, aEF to aUnc                                                                | £100 - £120 |
| 1849 | Royal Mint / Monnaie de Paris : Entente Cordiale 2-<br>Coin Silver Set 2004, FDC cased with certs and sleeve.                                | £30 - £40   |





Shilling 1712 Roses & Plumes nVF adjustment line obverse

£60 - £80





1851 Shilling 1723SSC, toned NEF

£160 - £180





Shilling 1758 GEF with a very tiny scuff in the reverse field under magnification £35 - £40





1853 Shilling 1787 (no hearts) EF £40 - £50





| 1854 | Shilling 1855 proof-like GEF                  | £150 - £180 |
|------|-----------------------------------------------|-------------|
| 1855 | Shilling 1889 large Jubilee head, S.3927, GEF | £40 - £50   |
| 1856 | Shilling 1905 GF/nVF                          | £100 - £120 |





| 1857 | Shilling 1910 GEF a little weakly struck | £45 - £50 |
|------|------------------------------------------|-----------|
| 1858 | Shilling 1916 aUnc                       | £20 - £25 |
| 1859 | Shilling 1927 Proof FDC                  | £30 - £35 |
| 1860 | Shilling 1927 (S4033) Unc                | £3