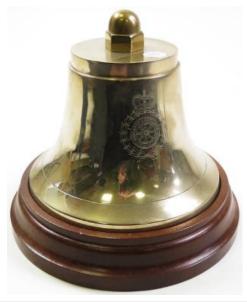

| £44 - £50   |
| 682 | War related lapel badges mixed lot (13)                                                                                                                                                                                                                                                                                                                                                                                                                                                                             | £40 - £45   |



| 683 | West Midlands Ambulance Service large presentation                                                                                                                                                      |             |
|-----|---------------------------------------------------------------------------------------------------------------------------------------------------------------------------------------------------------|-------------|
| 003 | brass bell, mounted on a wooden plinth                                                                                                                                                                  | £20 - £25   |
| 684 | Whistles - small collection of various types (8)