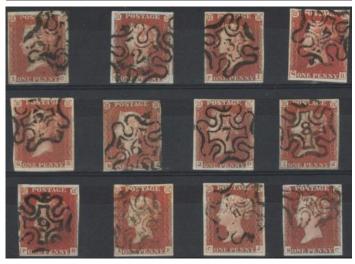

- £45 |



| 2162 | GB - Victorian Mulready Letter Sheet 1d Black 'A23' |           |
|------|-----------------------------------------------------|-----------|
|      | unused cat £325                                     | £35 - £40 |



| 2163 | GB - Victorian Mulready Letter Sheet 2d Blue 'a91' unused cat £425                                                   | £40 - £45 |
|------|----------------------------------------------------------------------------------------------------------------------|-----------|
| 2164 | GB - Victorian Penny Reds collection in blocks and singles housed in small red stockbook, nice lot (qty)             | £80 - £85 |
| 2165 | GB - Victorian Penny Reds collection including plates 71/220 plus 1841 with numbers in Maltese Cross, nice lot (qty) | £70 - £75 |



| 2166 | GB - Victorian Penny Reds with Maltese Cross with Number in centre, complete set SG7 var. m, cat £3045                        |             |
|------|-------------------------------------------------------------------------------------------------------------------------------|-------------|
|      | (12)                                                                                                                          | £500 - £550 |
| 2167 | GB 1840 1d Penny Black (C-K) identified as likely Plate 3, 4 margins, horizontal ironed-out crease, no tears or thins, red MX | £38 - £40   |
| 2168 |                                                                                                                               | £38 - £40   |

| GB 1840 1d Penny Black (E-E) identified