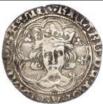

ollis First Reign 286-305A.D., reverse:-Genius, Ticinum Mint 295-299 A.D., no star in field, Sear 13250, NVF with a ditto but of Constantius I as Caesar under Maximian I, Thessalonica Mint, reverse:-Genius, Sear 14059, VF/NVF [2]

£40 - £50

Mostly English silver hammered cut halfpennies/farthings, fragments and damaged coins, c.50

£,100 - £,120



Philip and Mary silver groat, reverse reading POSVIMVS, mm. Lis, Spink 2508, full, round, well centred, nice portrait, VF/NVF

£300 - £400





Philip and Mary silver shilling, no date, with mark of value, Spink 2501A, small traces of solder here and there on outer edge [evidently once in a mount the solder to stop coin turning], full and round and above average for this issue, busts clear and reverse shield all struck up, GF/NVF

£550 - £650



Richard III silver groat of London, reading RICARD, mm. Halved Sun and Rose 1, Spink 2154, smallish, a very small reverse central area very lightly double-struck, NVF

£,900 - £,1100





1196 Robert II of Scotland silver penny, reverse reads:-VILLA.EDInBVRG followed by mark?, star on sceptre handle, Spink 5145, bent and small piece missing from edge and hairline edge cracks, portrait clear, scarce, GF

£,140 - £,160

Roman Imperial silver denarii and antoniniani, collection of 30 pieces, average GF to VF [30]

£300 - £350





Roman Republican denarius of L.Calpurnius Piso L.f.L.n. Frugi, 90 B.C., Laureate head of Apollo right, monogram XVI behind, mint control mark B below chin, / Naked horseman galloping right, palm over shoulder, star or flower above and this the variety stating ROMA