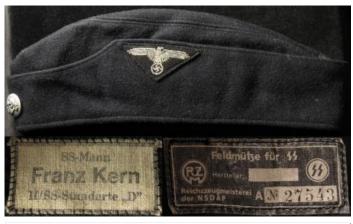

#### Medals & Militaria, Room 1, 9.30am

| 1  | 1914 Casualty trio to 7424 Pte Alfred Wedge 2nd Bn<br>South Staffordshire Reg, K in A 28-10-1914<br>commemorated Ypres memorial                                                                                                                                                                                             | £300 - £320 |
|----|-----------------------------------------------------------------------------------------------------------------------------------------------------------------------------------------------------------------------------------------------------------------------------------------------------------------------------|-------------|
| 2  | 1914 star an original bar and a trio of silk ribbons.                                                                                                                                                                                                                                                                       | £45 - £50   |
| 3  | 1914 star and BWM with medal bar to Colonel J Ryder<br>3rd Dragoon Guards awarded G S AKSA 1914 trio and<br>most distinguished order of St Michael & St George,<br>comes with copy set of service papers                                                                                                                    | £260 - £270 |
| 4  | 1914 Star Trio with original Aug-Nov clasp & rosette to   A-931 Dvr W B Lloyd ASC. Served with 1/ARD. VF (3)                                                                                                                                                                                                                | £80 - £85   |
| 5  | 1914 Star Trio with original Mons clasp to Star, to 9992<br>  Pte W Burness 1/R.Berks.R. William Burness was Killed<br>  In Action 28 Sept 1915, born Poplar, Middlesex. On the<br>  Loos Memorial. GVF (3)                                                                                                                 | £240 - £260 |
| 6  | 1914 Star with Aug-Nov clasp named to 9655 Pte T<br>Newcombe 1/Leic Regt. VF (1)                                                                                                                                                                                                                                            | £40 - £50   |
| 7  | 1915 Star and BWM in box and envelope of issue to 40530 Pte J E Callow RAMC. EF (2)                                                                                                                                                                                                                                         | £30 - £35   |
| 8  | 1915 Star and BWM to 15446 Pte J Wilkinson S.Lanc R. Served with the 8th Bn. VF (2)                                                                                                                                                                                                                                         | £30 - £35   |
| 9  | 1915 Star Trio and Death Plaque to 18981 Pte Cyril<br>Lewis Bord R. Killed In Action with the 7th Bn on 20<br>Oct 1918. Born Gt Lever, Lancs. Buried Amerval<br>Communal Cemetery. VF few tiny verdigris spots to<br>Plaque (4)                                                                                             | £140 - £160 |
| 10 | 1915 Star Trio and Silver War Badge No B12910, to 13025 Pte E Stoker North'D Fus. SWB awarded for Wounds (3+1)                                                                                                                                                                                                              | £60 - £70   |
| 11 | 1915 Star Trio mounted as worn to 12087 L/Cpl G F   Roworth W.York R. nVF (3)                                                                                                                                                                                                                                               | £50 - £55   |
| 12 | 1915 Star Trio mounted as worn to 2010 Pte A Tinker A Cyc Corps. nVF (3)                                                                                                                                                                                                                                                    | £45 - £50   |
| 13 | 1915 Star Trio mounted as worn to 69469 Spr A E Norwood RE (3)                                                                                                                                                                                                                                                              | £40 - £45   |
| 14 | 1915 Star Trio mounted as worn to SE-1553 Pte R Saunders AVC, plus small photo. (3)                                                                                                                                                                                                                                         | £45 - £50   |
| 15 | 1915 Star Trio to 14097 Pte W T G Humphries Oxf & Bucks L.I. (served with the 7th Bn), 1939-45 Star, Africa Star, Defence & War Medals, and QE2 cased Imperial Service Medal named to William Thomas Gough Humphreys, plus two Driving medals, and some photos. ISM L/G 12 June 1959 Assistant Inspector, Shrewsbury. (qty) | £80 - £90   |
| 16 | 1915 Star Trio to 1986 L/Cpl R Jarvis Essex Regt (served with 7th Bn) Medal Card indicates that Jarvis was Mentioned In Despatches. (3)                                                                                                                                                                                     | £60 - £65   |
| 17 | 1915 Star Trio to 3476 Pte G W Gatley 3-London Regt. GVF (3)                                                                                                                                                                                                                                                                | £50 - £55   |
| 18 | 1915 Star Trio to 436100 Pte C Langfear 4/Can Inf.<br>Died 8/10/1916, Buried Adanac Military Cemetery.<br>Suspender loose on BWM. nVF (3)                                                                                                                                                                                   | £80 - £85   |
| 19 | 1915 Star Trio to Lieut H A Harris RAMC (pair named Capt H A Harris). Captain Hubert Alfred Harris was Killed In Action 31/7/1917 attd 74th Bde RFA. Buried Bleuet Farm Cemetery. Born Burton Latimer, Kettering.                                                                                                           | C040 C0C    |
|    | Previously Wounded before being killed. EF (3)                                                                                                                                                                                                                                                                              | £340 - £360 |
| 20 | Foot Police. Died 21 Nov 1918. Born Blackpool. Buried Denain Communal Cemetery. Toned VF (3)                                                                                                                                                                                                                                | £80 - £85   |
| 21 | 1915 Star Trio (J.5815 A W Lucas AB RN) and GV Naval LSGC Medal (J.5815 A W Lucas AB HMS Vernon). With copy service papers, born Banbury, Oxford. Medals Polished Fine (4)                                                                                                                                                  | £50 - £60   |
| 22 | 1915 Star Trio + Defence Medal to 52433 Sjt J W Blackler RFA (pair named 2.Lieut J W Blackler). With matching miniatures and WWl box of issue, photos, and Freedom of the City of London Certificate. Born London and lived Highbury Hill. Wounded In Action entitled to SWB (qty)                                          | £100 - £120 |