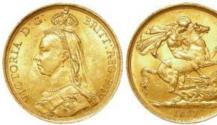

#### Medals & Militaria, Room 1, 9.30am

| 1  | 1914 Casualty trio to 7424 Pte Alfred Wedge 2nd Bn<br>South Staffordshire Reg, K in A 28-10-1914<br>commemorated Ypres memorial                                                                                                                                                                                             | £300 - £320 |
|----|-----------------------------------------------------------------------------------------------------------------------------------------------------------------------------------------------------------------------------------------------------------------------------------------------------------------------------|-------------|
| 2  | 1914 star an original bar and a trio of silk ribbons.                                                                                                                                                                                                                                                                       | £45 - £50   |
| 3  | 1914 star and BWM with medal bar to Colonel J Ryder<br>3rd Dragoon Guards awarded G S AKSA 1914 trio and<br>most distinguished order of St Michael & St George,<br>comes with copy set of service papers                                                                                                                    | £260 - £270 |
| 4  | 1914 Star Trio with original Aug-Nov clasp & rosette to   A-931 Dvr W B Lloyd ASC. Served with 1/ARD. VF (3)                                                                                                                                                                                                                | £80 - £85   |
| 5  | 1914 Star Trio with original Mons clasp to Star, to 9992<br>  Pte W Burness 1/R.Berks.R. William Burness was Killed<br>  In Action 28 Sept 1915, born Poplar, Middlesex. On the<br>  Loos Memorial. GVF (3)                                                                                                                 | £240 - £260 |
| 6  | 1914 Star with Aug-Nov clasp named to 9655 Pte T<br>Newcombe 1/Leic Regt. VF (1)                                                                                                                                                                                                                                            | £40 - £50   |
| 7  | 1915 Star and BWM in box and envelope of issue to 40530 Pte J E Callow RAMC. EF (2)                                                                                                                                                                                                                                         | £30 - £35   |
| 8  | 1915 Star and BWM to 15446 Pte J Wilkinson S.Lanc R. Served with the 8th Bn. VF (2)                                                                                                                                                                                                                                         | £30 - £35   |
| 9  | 1915 Star Trio and Death Plaque to 18981 Pte Cyril<br>Lewis Bord R. Killed In Action with the 7th Bn on 20<br>Oct 1918. Born Gt Lever, Lancs. Buried Amerval<br>Communal Cemetery. VF few tiny verdigris spots to<br>Plaque (4)                                                                                             | £140 - £160 |
| 10 | 1915 Star Trio and Silver War Badge No B12910, to 13025 Pte E Stoker North'D Fus. SWB awarded for Wounds (3+1)                                                                                                                                                                                                              | £60 - £70   |
| 11 | 1915 Star Trio mounted as worn to 12087 L/Cpl G F   Roworth W.York R. nVF (3)                                                                                                                                                                                                                                               | £50 - £55   |
| 12 | 1915 Star Trio mounted as worn to 2010 Pte A Tinker A Cyc Corps. nVF (3)                                                                                                                                                                                                                                                    | £45 - £50   |
| 13 | 1915 Star Trio mounted as worn to 69469 Spr A E Norwood RE (3)                                                                                                                                                                                                                                                              | £40 - £45   |
| 14 | 1915 Star Trio mounted as worn to SE-1553 Pte R Saunders AVC, plus small photo. (3)                                                                                                                                                                                                                                         | £45 - £50   |
| 15 | 1915 Star Trio to 14097 Pte W T G Humphries Oxf & Bucks L.I. (served with the 7th Bn), 1939-45 Star, Africa Star, Defence & War Medals, and QE2 cased Imperial Service Medal named to William Thomas Gough Humphreys, plus two Driving medals, and some photos. ISM L/G 12 June 1959 Assistant Inspector, Shrewsbury. (qty) | £80 - £90   |
| 16 | 1915 Star Trio to 1986 L/Cpl R Jarvis Essex Regt (served with 7th Bn) Medal Card indicates that Jarvis was Mentioned In Despatches. (3)                                                                                                                                                                                     | £60 - £65   |
| 17 | 1915 Star Trio to 3476 Pte G W Gatley 3-London Regt. GVF (3)                                                                                                                                                                                                                                                                | £50 - £55   |
| 18 | 1915 Star Trio to 436100 Pte C Langfear 4/Can Inf.<br>Died 8/10/1916, Buried Adanac Military Cemetery.<br>Suspender loose on BWM. nVF (3)                                                                                                                                                                                   | £80 - £85   |
| 19 | 1915 Star Trio to Lieut H A Harris RAMC (pair named Capt H A Harris). Captain Hubert Alfred Harris was Killed In Action 31/7/1917 attd 74th Bde RFA. Buried Bleuet Farm Cemetery. Born Burton Latimer, Kettering.                                                                                                           | C040 C0C    |
|    | Previously Wounded before being killed. EF (3)                                                                                                                                                                                                                                                                              | £340 - £360 |
| 20 | Foot Police. Died 21 Nov 1918. Born Blackpool. Buried Denain Communal Cemetery. Toned VF (3)                                                                                                                                                                                                                                | £80 - £85   |
| 21 | 1915 Star Trio (J.5815 A W Lucas AB RN) and GV Naval LSGC Medal (J.5815 A W Lucas AB HMS Vernon). With copy service papers, born Banbury, Oxford. Medals Polished Fine (4)                                                                                                                                                  | £50 - £60   |
| 22 | 1915 Star Trio + Defence Medal to 52433 Sjt J W Blackler RFA (pair named 2.Lieut J W Blackler). With matching miniatures and WWl box of issue, photos, and Freedom of the City of London Certificate. Born London and lived Highbury Hill. Wounded In Action entitled to SWB (qty)                                          | £100 - £120 |