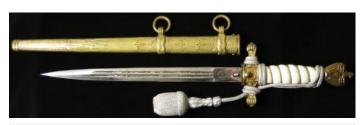

#### Medals & Militaria, Room 1, 9.30am

| 1  | 1914 Casualty trio to 7424 Pte Alfred Wedge 2nd Bn<br>South Staffordshire Reg, K in A 28-10-1914<br>commemorated Ypres memorial                                                                                                                                                                                             | £300 - £320 |
|----|-----------------------------------------------------------------------------------------------------------------------------------------------------------------------------------------------------------------------------------------------------------------------------------------------------------------------------|-------------|
| 2  | 1914 star an original bar and a trio of silk ribbons.                                                                                                                                                                                                                                                                       | £45 - £50   |
| 3  | 1914 star and BWM with medal bar to Colonel J Ryder<br>3rd Dragoon Guards awarded G S AKSA 1914 trio and<br>most distinguished order of St Michael & St George,<br>comes with copy set of service papers                                                                                                                    | £260 - £270 |
| 4  | 1914 Star Trio with original Aug-Nov clasp & rosette to   A-931 Dvr W B Lloyd ASC. Served with 1/ARD. VF (3)                                                                                                                                                                                                                | £80 - £85   |
| 5  | 1914 Star Trio with original Mons clasp to Star, to 9992<br>  Pte W Burness 1/R.Berks.R. William Burness was Killed<br>  In Action 28 Sept 1915, born Poplar, Middlesex. On the<br>  Loos Memorial. GVF (3)                                                                                                                 | £240 - £260 |
| 6  | 1914 Star with Aug-Nov clasp named to 9655 Pte T<br>Newcombe 1/Leic Regt. VF (1)                                                                                                                                                                                                                                            | £40 - £50   |
| 7  | 1915 Star and BWM in box and envelope of issue to 40530 Pte J E Callow RAMC. EF (2)                                                                                                                                                                                                                                         | £30 - £35   |
| 8  | 1915 Star and BWM to 15446 Pte J Wilkinson S.Lanc R. Served with the 8th Bn. VF (2)                                                                                                                                                                                                                                         | £30 - £35   |
| 9  | 1915 Star Trio and Death Plaque to 18981 Pte Cyril<br>Lewis Bord R. Killed In Action with the 7th Bn on 20<br>Oct 1918. Born Gt Lever, Lancs. Buried Amerval<br>Communal Cemetery. VF few tiny verdigris spots to<br>Plaque (4)                                                                                             | £140 - £160 |
| 10 | 1915 Star Trio and Silver War Badge No B12910, to 13025 Pte E Stoker North'D Fus. SWB awarded for Wounds (3+1)                                                                                                                                                                                                              | £60 - £70   |
| 11 | 1915 Star Trio mounted as worn to 12087 L/Cpl G F   Roworth W.York R. nVF (3)                                                                                                                                                                                                                                               | £50 - £55   |
| 12 | 1915 Star Trio mounted as worn to 2010 Pte A Tinker A Cyc Corps. nVF (3)                                                                                                                                                                                                                                                    | £45 - £50   |
| 13 | 1915 Star Trio mounted as worn to 69469 Spr A E Norwood RE (3)                                                                                                                                                                                                                                                              | £40 - £45   |
| 14 | 1915 Star Trio mounted as worn to SE-1553 Pte R Saunders AVC, plus small photo. (3)                                                                                                                                                                                                                                         | £45 - £50   |
| 15 | 1915 Star Trio to 14097 Pte W T G Humphries Oxf & Bucks L.I. (served with the 7th Bn), 1939-45 Star, Africa Star, Defence & War Medals, and QE2 cased Imperial Service Medal named to William Thomas Gough Humphreys, plus two Driving medals, and some photos. ISM L/G 12 June 1959 Assistant Inspector, Shrewsbury. (qty) | £80 - £90   |
| 16 | 1915 Star Trio to 1986 L/Cpl R Jarvis Essex Regt (served with 7th Bn) Medal Card indicates that Jarvis was Mentioned In Despatches. (3)                                                                                                                                                                                     | £60 - £65   |
| 17 | 1915 Star Trio to 3476 Pte G W Gatley 3-London Regt. GVF (3)                                                                                                                                                                                                                                                                | £50 - £55   |
| 18 | 1915 Star Trio to 436100 Pte C Langfear 4/Can Inf.<br>Died 8/10/1916, Buried Adanac Military Cemetery.<br>Suspender loose on BWM. nVF (3)                                                                                                                                                                                   | £80 - £85   |
| 19 | 1915 Star Trio to Lieut H A Harris RAMC (pair named Capt H A Harris). Captain Hubert Alfred Harris was Killed In Action 31/7/1917 attd 74th Bde RFA. Buried Bleuet Farm Cemetery. Born Burton Latimer, Kettering.                                                                                                           | C040 C0C    |
|    | Previously Wounded before being killed. EF (3)                                                                                                                                                                                                                                                                              | £340 - £360 |
| 20 | Foot Police. Died 21 Nov 1918. Born Blackpool. Buried Denain Communal Cemetery. Toned VF (3)                                                                                                                                                                                                                                | £80 - £85   |
| 21 | 1915 Star Trio (J.5815 A W Lucas AB RN) and GV Naval LSGC Medal (J.5815 A W Lucas AB HMS Vernon). With copy service papers, born Banbury, Oxford. Medals Polished Fine (4)                                                                                                                                                  | £50 - £60   |
| 22 | 1915 Star Trio + Defence Medal to 52433 Sjt J W Blackler RFA (pair named 2.Lieut J W Blackler). With matching miniatures and WWl box of issue, photos, and Freedom of the City of London Certificate. Born London and lived Highbury Hill. Wounded In Action entitled to SWB (qty)                                          | £100 - £120 |