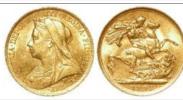

n 1895 veiled hd., M on ground (Melbourne Mint, Australia) S.3875, EF, tiny marks. (Pete Mills         |             |
|------|----------------------------------------------------------------------------------------------------------------|-------------|
|      | Collection)                                                                                                    | £160 - £180 |
| 1562 | Sovereign 1895 veiled hd., M on ground (Melbourne Mint, Australia) S.3875, polished GF (Pete Mills Collection) | £160 - £170 |
|      | /                                                                                                              | £100 - £170 |
| 1563 | Sovereign 1895 veiled hd., M on ground (Melbourne Mint, Australia) S.3875, VF (Pete Mills Collection)          | £160 - £180 |



| 1564 | Sovereign 1895 veiled hd., S.3874, EF, tiny marks. (Pete Mills Collection)                             | £160 - £180 |
|------|--------------------------------------------------------------------------------------------------------|-------------|
| 1565 | Sovereign 1895 veiled hd., S.3874, VF (Pete Mills Collection)                                          | £160 - £180 |
| 1566 | Sovereign 1896 veiled hd., M on ground (Melbourne Mint, Australia) S.3875, aVF (Pete Mills Collection) | £160 - £180 |
| 1567 | Sovereign 1896 veiled hd., M on ground (Melbourne Mint, Australia) S.3875, VF (Pete Mills Collection)  | £160 - £180 |
| 1568 | Sovereign 1898 veiled hd., M on ground (Melbourne Mint, Australia) S.3875, aVF (Pete Mills Collection) | £160 - £180 |

| 1569 | Sovereign 1898 veile