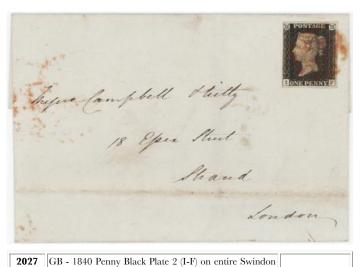

e 10 (J-A) three margins, no thins or creases, good example from scarcer plate, cat £900 £900 £900 £900

GB - 1840 Penny Black Plate 1b (B-C) four small to large margins, no faults, fine used, cat £350 £40 - £45



2025 GB - 1840 Penny Black Plate 1b (G-I) four margins, no faults, fine used, cat £350 £40 - £45

| 2026 | GB - 1840 Penny Black Plate 1b (S-B) three margins, light |           |
|------|-----------------------------------------------------------|-----------|
|      | oxidised MX, vertical crease + small thin behind hinge,   |           |
|      | re gummed spacefiller, with an 1841 Penny Red Plate 53    |           |
|      | (J-K) unused (re gummed) four margins, except clipped     |           |
|      | corner S/E, no thins or creases fair used cat £600 (2)    | £60 - £65 |



| 2027 | GB - 1840 Penny Black Plate 2 (I-F) on entire Swindon to Strand, London. Four margins, tied by red MX, Swindon cds on reverse, dated Nov 17 1840, London receiving stamp Nov 18 1840, cat £700 | £100 - £110 |
|------|------------------------------------------------------------------------------------------------------------------------------------------------------------------------------------------------|-------------|
| 2028 | GB - 1840 Penny Black Plate 2 (O-L) three margins, no thins or creases, good used, cat £350                                                                                                    | £30 - £35   |



| 2029 | GB - 1840 Penny Black Plate 2 (Q-A) four good margins, no faults, fine used, cat $\pm 350$                       | £40 - £45 |
|------|---