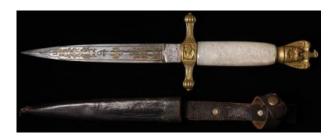

#### Medals & Militaria, Room 1, 9.30am

| 1  | 1914 Casualty trio to 7424 Pte Alfred Wedge 2nd Bn<br>South Staffordshire Reg, K in A 28-10-1914<br>commemorated Ypres memorial                                                                                                                                                                                             | £300 - £320 |
|----|-----------------------------------------------------------------------------------------------------------------------------------------------------------------------------------------------------------------------------------------------------------------------------------------------------------------------------|-------------|
| 2  | 1914 star an original bar and a trio of silk ribbons.                                                                                                                                                                                                                                                                       | £45 - £50   |
| 3  | 1914 star and BWM with medal bar to Colonel J Ryder<br>3rd Dragoon Guards awarded G S AKSA 1914 trio and<br>most distinguished order of St Michael & St George,<br>comes with copy set of service papers                                                                                                                    | £260 - £270 |
| 4  | 1914 Star Trio with original Aug-Nov clasp & rosette to   A-931 Dvr W B Lloyd ASC. Served with 1/ARD. VF (3)                                                                                                                                                                                                                | £80 - £85   |
| 5  | 1914 Star Trio with original Mons clasp to Star, to 9992<br>  Pte W Burness 1/R.Berks.R. William Burness was Killed<br>  In Action 28 Sept 1915, born Poplar, Middlesex. On the<br>  Loos Memorial. GVF (3)                                                                                                                 | £240 - £260 |
| 6  | 1914 Star with Aug-Nov clasp named to 9655 Pte T<br>Newcombe 1/Leic Regt. VF (1)                                                                                                                                                                                                                                            | £40 - £50   |
| 7  | 1915 Star and BWM in box and envelope of issue to 40530 Pte J E Callow RAMC. EF (2)                                                                                                                                                                                                                                         | £30 - £35   |
| 8  | 1915 Star and BWM to 15446 Pte J Wilkinson S.Lanc R. Served with the 8th Bn. VF (2)                                                                                                                                                                                                                                         | £30 - £35   |
| 9  | 1915 Star Trio and Death Plaque to 18981 Pte Cyril<br>Lewis Bord R. Killed In Action with the 7th Bn on 20<br>Oct 1918. Born Gt Lever, Lancs. Buried Amerval<br>Communal Cemetery. VF few tiny verdigris spots to<br>Plaque (4)                                                                                             | £140 - £160 |
| 10 | 1915 Star Trio and Silver War Badge No B12910, to 13025 Pte E Stoker North'D Fus. SWB awarded for Wounds (3+1)                                                                                                                                                                                                              | £60 - £70   |
| 11 | 1915 Star Trio mounted as worn to 12087 L/Cpl G F   Roworth W.York R. nVF (3)                                                                                                                                                                                                                                               | £50 - £55   |
| 12 | 1915 Star Trio mounted as worn to 2010 Pte A Tinker A Cyc Corps. nVF (3)                                                                                                                                                                                                                                                    | £45 - £50   |
| 13 | 1915 Star Trio mounted as worn to 69469 Spr A E Norwood RE (3)                                                                                                                                                                                                                                                              | £40 - £45   |
| 14 | 1915 Star Trio mounted as worn to SE-1553 Pte R Saunders AVC, plus small photo. (3)                                                                                                                                                                                                                                         | £45 - £50   |
| 15 | 1915 Star Trio to 14097 Pte W T G Humphries Oxf & Bucks L.I. (served with the 7th Bn), 1939-45 Star, Africa Star, Defence & War Medals, and QE2 cased Imperial Service Medal named to William Thomas Gough Humphreys, plus two Driving medals, and some photos. ISM L/G 12 June 1959 Assistant Inspector, Shrewsbury. (qty) | £80 - £90   |
| 16 | 1915 Star Trio to 1986 L/Cpl R Jarvis Essex Regt (served with 7th Bn) Medal Card indicates that Jarvis was Mentioned In Despatches. (3)                                                                                                                                                                                     | £60 - £65   |
| 17 | 1915 Star Trio to 3476 Pte G W Gatley 3-London Regt. GVF (3)                                                                                                                                                                                                                                                                | £50 - £55   |
| 18 | 1915 Star Trio to 436100 Pte C Langfear 4/Can Inf.<br>Died 8/10/1916, Buried Adanac Military Cemetery.<br>Suspender loose on BWM. nVF (3)                                                                                                                                                                                   | £80 - £85   |
| 19 | 1915 Star Trio to Lieut H A Harris RAMC (pair named Capt H A Harris). Captain Hubert Alfred Harris was Killed In Action 31/7/1917 attd 74th Bde RFA. Buried Bleuet Farm Cemetery. Born Burton Latimer, Kettering.                                                                                                           | C040 C0C    |
|    | Previously Wounded before being killed. EF (3)                                                                                                                                                                                                                                                                              | £340 - £360 |
| 20 | Foot Police. Died 21 Nov 1918. Born Blackpool. Buried Denain Communal Cemetery. Toned VF (3)                                                                                                                                                                                                                                | £80 - £85   |
| 21 | 1915 Star Trio (J.5815 A W Lucas AB RN) and GV Naval LSGC Medal (J.5815 A W Lucas AB HMS Vernon). With copy service papers, born Banbury, Oxford. Medals Polished Fine (4)                                                                                                                                                  | £50 - £60   |
| 22 | 1915 Star Trio + Defence Medal to 52433 Sjt J W Blackler RFA (pair named 2.Lieut J W Blackler). With matching miniatures and WWl box of issue, photos, and Freedom of the City of London Certificate. Born London and lived Highbury Hill. Wounded In Action entitled to SWB (qty)                                          | £100 - £120 |