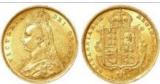

(Pete Mills Collection)                                                                     | £75 - £85   |









| 1335 | Half Sovereign 1887 Jubilee hd., normal JEB, S.3869, AU (Pete Mills Collection) | £100 - £150 |
|------|---------------------------------------------------------------------------------|-------------|
|      |                                                                                 |             |

| 1336 | Half Sovereign 1887 Jubilee hd., normal JEB, S.3869, |            |
|------|------------------------------------------------------|------------|
|      | EF, small surface nick. (Pete Mills Collection)      | £80 - £100 |



Half Sovereign 1887 young head, S below shield (Sydney Mint, Australia) S.3862E, VF, a few small scratches. (Pete Mills Collection)



| 1338 | Half Sovereign 1887 (JH) GVF                          | £80 - £90  |
|------|-------------------------------------------------------|------------|
| 1339 | Half Sovereign 1887 (JH) Unc in a plush "London Mint" | 222 2422   |
|      | box with certificate                                  | £90 - £100 |



| 1340 | Half Sovereign 1890, no initials, high shield, S.3869C, GVF (Pete Mills Collection)              | £80 - £100 |
|------|--------------------------------------------------------------------------------------------------|------------|
| 1341 | Half Sovereign 1890, normal JEB, low shield, S.3869B, nVF, surface mark. (Pete Mills Collection) | £80 - £90  |
| 1342 | Half Sovereign 1891, no initials, low shield, S.3869D, VF/GVF (Pete Mills Collection)            | £80 - £100 |