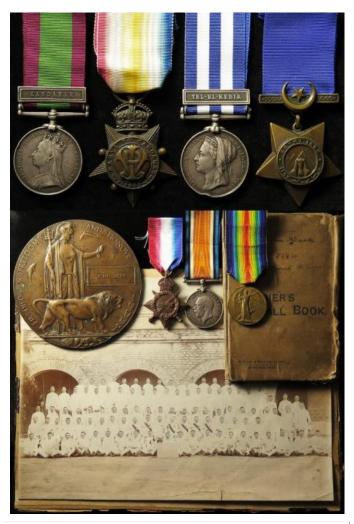

#### Medals & Militaria, Room 1, 9.30am

| 1  | 1914 Casualty trio to 7424 Pte Alfred Wedge 2nd Bn<br>South Staffordshire Reg, K in A 28-10-1914<br>commemorated Ypres memorial                                                                                                                                                                                             | £300 - £320 |
|----|-----------------------------------------------------------------------------------------------------------------------------------------------------------------------------------------------------------------------------------------------------------------------------------------------------------------------------|-------------|
| 2  | 1914 star an original bar and a trio of silk ribbons.                                                                                                                                                                                                                                                                       | £45 - £50   |
| 3  | 1914 star and BWM with medal bar to Colonel J Ryder<br>3rd Dragoon Guards awarded G S AKSA 1914 trio and<br>most distinguished order of St Michael & St George,<br>comes with copy set of service papers                                                                                                                    | £260 - £270 |
| 4  | 1914 Star Trio with original Aug-Nov clasp & rosette to   A-931 Dvr W B Lloyd ASC. Served with 1/ARD. VF (3)                                                                                                                                                                                                                | £80 - £85   |
| 5  | 1914 Star Trio with original Mons clasp to Star, to 9992<br>  Pte W Burness 1/R.Berks.R. William Burness was Killed<br>  In Action 28 Sept 1915, born Poplar, Middlesex. On the<br>  Loos Memorial. GVF (3)                                                                                                                 | £240 - £260 |
| 6  | 1914 Star with Aug-Nov clasp named to 9655 Pte T<br>Newcombe 1/Leic Regt. VF (1)                                                                                                                                                                                                                                            | £40 - £50   |
| 7  | 1915 Star and BWM in box and envelope of issue to 40530 Pte J E Callow RAMC. EF (2)                                                                                                                                                                                                                                         | £30 - £35   |
| 8  | 1915 Star and BWM to 15446 Pte J Wilkinson S.Lanc R. Served with the 8th Bn. VF (2)                                                                                                                                                                                                                                         | £30 - £35   |
| 9  | 1915 Star Trio and Death Plaque to 18981 Pte Cyril<br>Lewis Bord R. Killed In Action with the 7th Bn on 20<br>Oct 1918. Born Gt Lever, Lancs. Buried Amerval<br>Communal Cemetery. VF few tiny verdigris spots to<br>Plaque (4)                                                                                             | £140 - £160 |
| 10 | 1915 Star Trio and Silver War Badge No B12910, to 13025 Pte E Stoker North'D Fus. SWB awarded for Wounds (3+1)                                                                                                                                                                                                              | £60 - £70   |
| 11 | 1915 Star Trio mounted as worn to 12087 L/Cpl G F   Roworth W.York R. nVF (3)                                                                                                                                                                                                                                               | £50 - £55   |
| 12 | 1915 Star Trio mounted as worn to 2010 Pte A Tinker A Cyc Corps. nVF (3)                                                                                                                                                                                                                                                    | £45 - £50   |
| 13 | 1915 Star Trio mounted as worn to 69469 Spr A E Norwood RE (3)                                                                                                                                                                                                                                                              | £40 - £45   |
| 14 | 1915 Star Trio mounted as worn to SE-1553 Pte R Saunders AVC, plus small photo. (3)                                                                                                                                                                                                                                         | £45 - £50   |
| 15 | 1915 Star Trio to 14097 Pte W T G Humphries Oxf & Bucks L.I. (served with the 7th Bn), 1939-45 Star, Africa Star, Defence & War Medals, and QE2 cased Imperial Service Medal named to William Thomas Gough Humphreys, plus two Driving medals, and some photos. ISM L/G 12 June 1959 Assistant Inspector, Shrewsbury. (qty) | £80 - £90   |
| 16 | 1915 Star Trio to 1986 L/Cpl R Jarvis Essex Regt (served with 7th Bn) Medal Card indicates that Jarvis was Mentioned In Despatches. (3)                                                                                                                                                                                     | £60 - £65   |
| 17 | 1915 Star Trio to 3476 Pte G W Gatley 3-London Regt. GVF (3)                                                                                                                                                                                                                                                                | £50 - £55   |
| 18 | 1915 Star Trio to 436100 Pte C Langfear 4/Can Inf.<br>Died 8/10/1916, Buried Adanac Military Cemetery.<br>Suspender loose on BWM. nVF (3)                                                                                                                                                                                   | £80 - £85   |
| 19 | 1915 Star Trio to Lieut H A Harris RAMC (pair named Capt H A Harris). Captain Hubert Alfred Harris was Killed In Action 31/7/1917 attd 74th Bde RFA. Buried Bleuet Farm Cemetery. Born Burton Latimer, Kettering.                                                                                                           | C040 C0C    |
|    | Previously Wounded before being killed. EF (3)                                                                                                                                                                                                                                                                              | £340 - £360 |
| 20 | Foot Police. Died 21 Nov 1918. Born Blackpool. Buried Denain Communal Cemetery. Toned VF (3)                                                                                                                                                                                                                                | £80 - £85   |
| 21 | 1915 Star Trio (J.5815 A W Lucas AB RN) and GV Naval LSGC Medal (J.5815 A W Lucas AB HMS Vernon). With copy service papers, born Banbury, Oxford. Medals Polished Fine (4)                                                                                                                                                  | £50 - £60   |
| 22 | 1915 Star Trio + Defence Medal to 52433 Sjt J W Blackler RFA (pair named 2.Lieut J W Blackler). With matching miniatures and WWl box of issue, photos, and Freedom of the City of London Certificate. Born London and lived Highbury Hill. Wounded In Action entitled to SWB (qty)                                          | £100 - £120 |