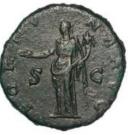

| 208 | DOUBLE issue Military Medal group with boxes of               |             |
|-----|---------------------------------------------------------------|-------------|
|     | issue, ribbon bar and shoulder title, War Office letter re    |             |
|     | issue of an MM 7/2/1924. The first MM is named                |             |
|     | 201088 Pte E D Turner 2-4-R.Berks.R, the second               |             |
|     | named 201088 Pte E D Turner 2/4 R.Berks R, and the            |             |
|     | BWM & Victory (201088 Pte E D Turner R.Berks.R).              |             |
|     | MM L/G 27 June 1018 (Sunningdale). Award for March            |             |
|     | offensive, Battle of St Quentin, most likely for the fighting |             |
|     | on 21st March at Marteville and at the line between Ellis     |             |
|     | Redoubt and Villecholes on 22nd March. EF (4)                 | £680 - £720 |