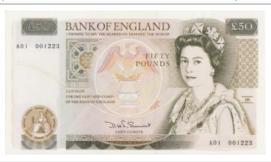

| £45 - £50 |



World Cup 1966 Football Tickets with original Season Ticket Wallet, 11 July Eight Final, 13 July Eight Final, 15 July Eight Final, 16 July Eight Final, 19 July Eight Final, 20 July Eight Final, Quarter Final 23 July, Semi-Final July 26, 3rd & 4th Place Final 28 July, Final Tie July 30 (10 tickets), plus 1966 Souvenir Guide with cuttings, Express pullout and England v Spain 3/4/1968 (qty)

£300 - £350

#### **Banknotes**

Album of mainly GB but includes a few world issues, mixed grades, value in redeemable currency

£300 - £350



**1007** Bank of England, Somerset £50 A01 001223, very early number, UNC

£80 - £100



**1008** Beale Five Pounds B270 (1/3/1952). EF

£90 - £100



| 1009 | Beale Five Pounds B270 (25/7/1951) aVF with a few nicks at the top | £45 - £55 |
|------|--------------------------------------------------------------------|-----------|
| 1010 | Beale Five Pounds B270 (28/5/1951) GVF                             | £60 - £80 |



1011 Bradbury Ten Shillings T20 "B87" VF+

£150 - £200



| 1012 | Bradbury Ten Shillings T9 "A2" pressed VF                                             | £225 - £275 |
|------|---------------------------------------------------------------------------------------|-------------|
| 1013 | Dealers ex stock of world in three albums , most seem to be around the 50p - £2 range