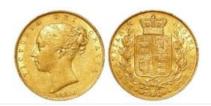

£800 - £850

Family groups - 1) BWM & Victory Medal to 3785 Sjt Reginald Cripps Herts Regt Died of Wounds 10 July 1917 serving as 266124, born Hemel Hempstead, buried Lijssenthoek Military Cemetery. 2) BWM & Victory Medal to 205983 Gnr W Cripps RA. 3) BWM & Victory Medal to 4815 Pte S Cripps Herts Regt plus Defence Medal boxed and Royal Observer Corps Medal with 2x bars, boxed (Observer S P Cripps). 4) WW2 Naval group (unnamed) 1939-45 Star, Pacific Star (missing a Burma clasp), Atlantic Star, Defence & War Medals. With an Observer Corps lapel badge, Jacket with cloth badges 7/R.O.C. and a John Dickinson Peace Medal 1919 and various photos (qty)