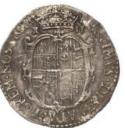

[on one arm of central cross], GF

£60 - £70



1190 Ireland, Edward I silver, round farthing, Second Coinage 1279-1302, obverse reads:- ERA NG LIE, Waterford Mint, Spink 6268, found near Needham Market, Suffolk, better than the catalogue illustration, full, round, dark toned, VF

£200 - £250

Maximian follis First Reign 286-305A.D., reverse:-Genius, Ticinum Mint 295-299 A.D., no star in field, Sear 13250, NVF with a ditto but of Constantius I as Caesar under Maximian I, Thessalonica Mint, reverse:-Genius, Sear 14059, VF/NVF [2]

£40 - £50

Mostly English silver hammered cut halfpennies/farthings, fragments and damaged coins, c.50

£,100 - £,120



Philip and Mary silver groat, reverse reading POSVIMVS, mm. Lis, Spink 2508, full, round, well centred, nice portrait, VF/NVF

£300 - £400





Philip and Mary silver shilling, no date, with mark of value, Spink 2501A, small traces of solder here and there on outer edge [evidently once in a mount the solder to stop coin turning], full and round and above average for this issue, busts clear and reverse shield all struck up, GF/NVF

£550 - £650



Richard III silver groat of London, reading RICARD, mm. Halved Sun and Rose 1, Spink 2154, smallish, a very small reverse central area very lightly double-struck, NVF

£,900 - £,1100





1196 Robert II of Scotland silver penny, reverse reads:-VILLA.EDInBVRG followed by mark?, star on sceptre handle, Spink 5145, bent and small piece missing from edge and hairline edge cracks, portrait clear, scarce, GF

£,140 - £,160

Roman Imperial silver denarii and antoniniani, collection of 30 pieces