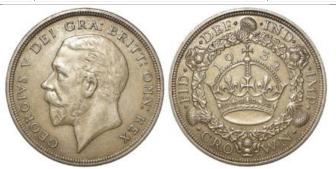

German WW2 allgemeine SS black breeches with label inside

German WW2 allgemeine SS collar tab No '11'. Rare

£280 - £300

£290 - £300

346

| 348 | German WW2 allgemeine SS side cap with label and owners name 'Franz Kern'. Rare                                                                                      | £1000 - £1100 |
|-----|----------------------------------------------------------------------------------------------------------------------------------------------------------------------|---------------|
| 349 | German WW2 allgemeine SS/NSKK black breeches, no label                                                                                                               | £180 - £200   |
| 350 | German WW2 Army belt buckle maker marked, Infantry Assault Badge (pin missing) maker marked 'M.K.1.'., and an Afrikakorps arm band (3)                               | £40 - £45     |
| 351 | German WW2 Collar Badges - 4 Pairs                                                                                                                                   | £30 - £35     |
| 352 | German WW2 double decal army helmet complete with lining and chin strap.                                                                                             | £280 - £300   |
| 353 | German WW2 ephemera including original Naval<br>related photos approx 32, an Arbeitsbuch, Adolf Hitlers<br>Mein Kampf 1933, a bundle of Hitler collector cards (qty) | £40 - £45     |
| 354 | German WW2 era Luftwaffe Arm Band Compass AK39, 4881, FL23235. Good condition with leather strap                                                                     | £90 - £100    |
| 355 | German WW2 Foreign Volunteer Arm Badges - North<br>Caucasia 2nd Pattern from 1943 & British Freikorps<br>(Free Corps)                                                | £40 - £45     |
| 356 | German WW2 group of metal badges x6                                                                                                                                  | £30 - £35     |
| 357 | German WW2 Helmet with liner, and COPY Luftwaffe decals a/f                                                                                                          | £25 - £30     |
| 358 | German WW2 Helmet with liner, Double Army decals, initial 'H B' in red to rim. Stamped 'Q66 4518'.                                                                   | £100 - £120   |
| 359 | German WW2 incendiary bomb complete with various stencilling on the body                                                                                             | £100 - £110   |
| 360 | German WW2 Iron Cross 1st class screw back, slight paint wear to highlights, GVF                                                                                     | £90 - £100    |
| 361 | German WW2 Knights Crosses, good quality copies, one with Oakleaves, another with Oakleaves + Swords (3)                                                             | £40 - £45     |