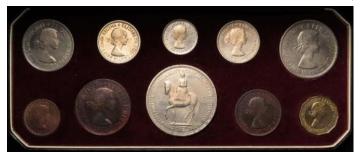

issued        | £180 - £200 |
|------|-------------------------------------------------------------|-------------|
| 1831 | Proof Set 1950 aFDC boxed as issued (Pete Mills Collection) | £50 - £60   |



Proof Set 1950 aFDC in the original box of issue but hollowed out and the coins now being in a hard plastic case £50 - £60



| 1833 | Proof Set 1951 aFDC - FDC in the green box of issue                    | £70 - £80 |
|------|------------------------------------------------------------------------|-----------|
| 1834 | Proof Set 1951 aFDC in the blue box of issue (Pete Mills Collection)   | £75 - £85 |
| 1835 | Proof Set 1951 aFDC in the green box of issue                          | £60 - £70 |
| 1836 | Proof Set 1951 aFDC in the Purple box of issue (Pete Mills Collection) | £75 - £85 |



| 1837 | Proof Set 1953 aFDC - FDC boxed as issued                   | £50 - £60 |
|------|-------------------------------------------------------------|-----------|
| 1838 | Proof Set 1953 aFDC boxed as issued (Pete Mills Collection) | £50 - £60 |
| 1839 | Proof Set 1953 aFDC boxed as issued (Pete Mills Collection) | £50 - £60 |

| 1840 | Proof Set 1953 aFDC boxed as issued (Pete Mills |           |
|------|-------------------------------------------------|-----------|
|      | Collection)                                     | £50 - £60 |

| 1842 | Proof Set 2000 Millennium Silver Collection the 13 coin set with the Maundy Money. aFDC - FDC in the original case of issue with certificate | £140 - £160 |
|------|-----------------------------------------------------------------------------