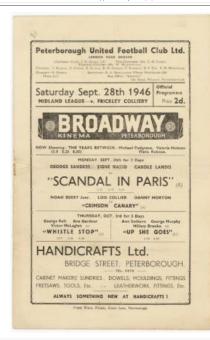

| £25 - £30 |
| 968 | Football - Norwich v Notts Forest hand made team card for match played 31/8/1992 signed to inside by Norwich Team 11 players. Needs viewing (1)                                                                                                            | £25 - £30 |



| 969 | Football - Partick Thistle v Rangers rare Ticket for match played to celebrate the Opening of Ground at Parkhead 2/9/1924 (1) | £30 - £35 |
|-----|-------------------------------------------------------------------------------------------------------------------------------|-----------|
| 970 | Football - Peterborough 1948/49 team photo postcard size, taken in front of home dressing room. Information to rear (1)       | £30 - £35 |

£20 - £25

£20 - £25



| 972 | Football - Peterborough v Frickley Colliery 28/9/1946 |  | £35 - £40 |
|-----|-------------------------------------------------------|--|-----------|
|-----|-------------------------------------------------------|--|-----------|



| 973 | Football - postcard Chelmsford Premier XI winners<br>London Regional League 1930/31. Team photo with |           |
|-----|------------------------------------------------------------------------------------------------------|-----------|
|     | officials (1)                                                                                        | £25 - £30 |

| 974 | Football - Rare and unusual 4 page edition for match |           |
|-----|------------------------------------------------------|-----------|
|     | played in Russia 21/5/1990 Mos