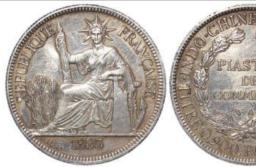

------|----------------------------------------------------------------------------------------|-------------|
| 1087 | Bahamas gold (proof?) \$20 1973, nEF, small scratch. 0.0699 oz AGW)                    | £40 - £45   |
| 1088 | Bermuda gold \$15 2000 "Tall Ships" Proof FDC and struck in .999 gold. boxed as issued | £280 - £320 |
| 1089 | Canada Dollar 1946 aUnc                                                                | £20 - £25   |
| 1090 | Canada gold Dollar (1/20th oz) 2006 BU in a hard plastic capsule                       | £35 - £40   |



| ١ | 1091 | Canada, Newfoundland 5 Cents 1876H, scarce date,  |             |
|---|------|---------------------------------------------------|-------------|
|   |      | only 20,000 minted, toned VF, some surface marks. | £100 - £120 |









| 1094 | Germany, Saxony silver taler, 1588, NVF                                                                                                                                                                                                                            | £160 - £180  |
|------|--------------------------------------------------------------------------------------------------------------------------------------------------------------------------------------------------------------------------------------------------------------------|--------------|
| 1095 | Guernsey £10 1997 (5oz) Silver Proof FDC boxed as issued