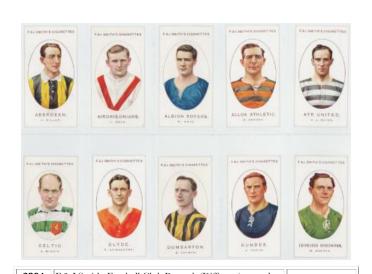

| £50 - £60                  | 2888 | Duke, Yacht Colours of the World (standard size), complete set, mixed condition, needs viewing cat value $\pounds 900$                                                                                                | £130 - £140 |



**2889** F & J Smith, Battlefield of Great Britain, complete set, mainly VG cat value £800

£320 - £340



£320 - £340



**2891** F & J Smith, Derby Winners, complete set, G - VG cat value £750

£300 - £320



**2892** F & J Smith, Famous Explorers, complete set, G - VG cat value £800

£320 - £340



**2893** F & J Smith, Football Club Records (1917), complete set, G - VG cat value £875

£340 - £360

£380 - £400



**2894** F & J Smith, Football Club Records (Different), complete set, G - VG cat value £950

F & J Smith, Nations of the World, complete set, mainly VG cat value £600 £180



| 2896 | F & J Smith, Prominent Rugby Players, complete set, G - VG cat value £312                                                                                                                                                                                                                                                                                                                                                                                                                                                                                                  | £110 - £130 |
|------|----------------------------------