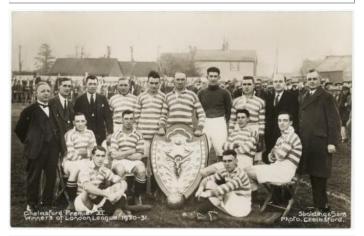

| £25 - £30 |



| 969 | Football - Partick Thistle v Rangers rare Ticket for match played to celebrate the Opening of Ground at Parkhead 2/9/1924 (1) | £30 - £35 |
|-----|-------------------------------------------------------------------------------------------------------------------------------|-----------|
| 970 | Football - Peterborough 1948/49 team photo postcard size, taken in front of home dressing room. Information to rear (1)       | £30 - £35 |

£20 - £25

£20 - £25



| 972 | Football - Peterborough v Frickley Colliery 28/9/1946 |  | £35 - £40 |
|-----|-------------------------------------------------------|--|-----------|
|-----|-------------------------------------------------------|--|-----------|



| 973 | Football - postcard Chelmsford Premier XI winners<br>London Regional League 1930/31. Team photo with |           |
|-----|------------------------------------------------------------------------------------------------------|-----------|
|     | officials (1)                                                                                        | £25 - £30 |

| 974 | Football - Rare and unusual 4 page edition for match |           |
|-----|------------------------------------------------------|-----------|
|     | played in Russia 21/5/1990 Moscow Dynamo v           |           |
|     | Brighton (F) (1)                                     | £20 - £22 |

| 975 | Football - Rare postcard of Norwich City 1913/14 full squad of 26 players and officials taken at ground The |