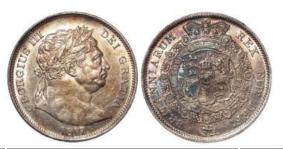

German WW2 allgemeine SS black breeches with label inside

German WW2 allgemeine SS collar tab No '11'. Rare

£280 - £300

£290 - £300

346

| 348 | German WW2 allgemeine SS side cap with label and owners name 'Franz Kern'. Rare                                                                                      | £1000 - £1100 |
|-----|----------------------------------------------------------------------------------------------------------------------------------------------------------------------|---------------|
| 349 | German WW2 allgemeine SS/NSKK black breeches, no label                                                                                                               | £180 - £200   |
| 350 | German WW2 Army belt buckle maker marked, Infantry Assault Badge (pin missing) maker marked 'M.K.1.'., and an Afrikakorps arm band (3)                               | £40 - £45     |
| 351 | German WW2 Collar Badges - 4 Pairs                                                                                                                                   | £30 - £35     |
| 352 | German WW2 double decal army helmet complete with lining and chin strap.                                                                                             | £280 - £300   |
| 353 | German WW2 ephemera including original Naval<br>related photos approx 32, an Arbeitsbuch, Adolf Hitlers<br>Mein Kampf 1933, a bundle of Hitler collector cards (qty) | £40 - £45     |
| 354 | German WW2 era Luftwaffe Arm Band Compass AK39, 4881, FL23235. Good condition with leather strap                                                                     | £90 - £100    |
| 355 | German WW2 Foreign Volunteer Arm Badges - North<br>Caucasia 2nd Pattern from 1943 & British Freikorps<br>(Free Corps)                                                | £40 - £45     |
| 356 | German WW2 group of metal badges x6                                                                                                                                  | £30 - £35     |
| 357 | German WW2 Helmet with liner, and COPY Luftwaffe decals a/f                                                                                                          | £25 - £30     |
| 358 | German WW2 Helmet with liner, Double Army decals, initial 'H B' in red to rim. Stamped 'Q66 4518'.                                                                   | £100 - £120   |
| 359 | German WW2 incendiary bomb complete with various stencilling on the body                                                                                             | £100 - £110   |
| 360 | German WW2 Iron Cross 1st class screw back, slight paint wear to highlights, GVF                                                                                     | £90 - £100    |
| 361 | German WW2 Knights Crosses, good quality copies, one with Oakleaves, another with Oakleaves + Swords (3)                                                             | £40 - £45     |