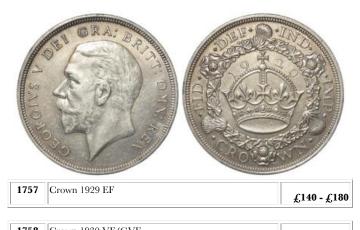

|





| 1759 | Crown 1931 EF                                   | £180 - £220 |
|------|-------------------------------------------------|-------------|
| 1760 | Crown 1932 GVF couple of tiny edge taps obverse | £275 - £325 |



| 1761  | Crown 1932 Pr | roof issue (rare) G