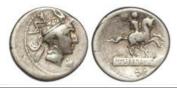

| 208 | DOUBLE issue Military Medal group with boxes of               |             |
|-----|---------------------------------------------------------------|-------------|
|     | issue, ribbon bar and shoulder title, War Office letter re    |             |
|     | issue of an MM 7/2/1924. The first MM is named                |             |
|     | 201088 Pte E D Turner 2-4-R.Berks.R, the second               |             |
|     | named 201088 Pte E D Turner 2/4 R.Berks R, and the            |             |
|     | BWM & Victory (201088 Pte E D Turner R.Berks.R).              |             |
|     | MM L/G 27 June 1018 (Sunningdale). Award for March            |             |
|     | offensive, Battle of St Quentin, most likely for the fighting |             |
|     | on 21st March at Marteville and at the line between Ellis     |             |
|     | Redoubt and Villecholes on 22nd March. EF (4)                 | £680 - £720 |