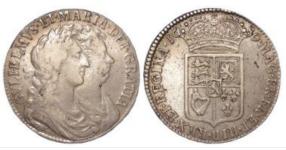

German WW2 allgemeine SS black breeches with label inside

German WW2 allgemeine SS collar tab No '11'. Rare

£280 - £300

£290 - £300

346

| 348 | German WW2 allgemeine SS side cap with label and owners name 'Franz Kern'. Rare                                                                                      | £1000 - £1100 |
|-----|----------------------------------------------------------------------------------------------------------------------------------------------------------------------|---------------|
| 349 | German WW2 allgemeine SS/NSKK black breeches, no label                                                                                                               | £180 - £200   |
| 350 | German WW2 Army belt buckle maker marked, Infantry Assault Badge (pin missing) maker marked 'M.K.1.'., and an Afrikakorps arm band (3)                               | £40 - £45     |
| 351 | German WW2 Collar Badges - 4 Pairs                                                                                                                                   | £30 - £35     |
| 352 | German WW2 double decal army helmet complete with lining and chin strap.                                                                                             | £280 - £300   |
| 353 | German WW2 ephemera including original Naval<br>related photos approx 32, an Arbeitsbuch, Adolf Hitlers<br>Mein Kampf 1933, a bundle of Hitler collector cards (qty) | £40 - £45     |
| 354 | German WW2 era Luftwaffe Arm Band Compass AK39, 4881, FL23235. Good condition with leather strap                                                                     | £90 - £100    |
| 355 | German WW2 Foreign Volunteer Arm Badges - North<br>Caucasia 2nd Pattern from 1943 & British Freikorps<br>(Free Corps)                                                | £40 - £45     |
| 356 | German WW2 group of metal badges x6                                                                                                                                  | £30 - £35     |
| 357 | German WW2 Helmet with liner, and COPY Luftwaffe decals a/f                                                                                                          | £25 - £30     |
| 358 | German WW2 Helmet with liner, Double Army decals, initial 'H B' in red to rim. Stamped 'Q66 4518'.                                                                   | £100 - £120   |
| 359 | German WW2 incendiary bomb complete with various stencilling on the body                                                                                             | £100 - £110   |
| 360 | German WW2 Iron Cross 1st class screw back, slight paint wear to highlights, GVF                                                                                     | £90 - £100    |
| 361 | German WW2 Knights Crosses, good quality copies, one with Oakleaves, another with Oakleaves + Swords (3)                                                             | £40 - £45     |