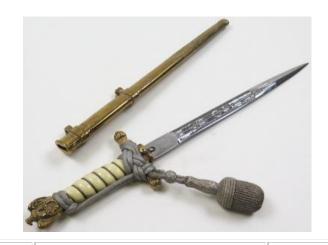

#### Medals & Militaria, Room 1, 9.30am

| 1  | 1914 Casualty trio to 7424 Pte Alfred Wedge 2nd Bn<br>South Staffordshire Reg, K in A 28-10-1914<br>commemorated Ypres memorial                                                                                                                                                                                             | £300 - £320 |
|----|-----------------------------------------------------------------------------------------------------------------------------------------------------------------------------------------------------------------------------------------------------------------------------------------------------------------------------|-------------|
| 2  | 1914 star an original bar and a trio of silk ribbons.                                                                                                                                                                                                                                                                       | £45 - £50   |
| 3  | 1914 star and BWM with medal bar to Colonel J Ryder<br>3rd Dragoon Guards awarded G S AKSA 1914 trio and<br>most distinguished order of St Michael & St George,<br>comes with copy set of service papers                                                                                                                    | £260 - £270 |
| 4  | 1914 Star Trio with original Aug-Nov clasp & rosette to   A-931 Dvr W B Lloyd ASC. Served with 1/ARD. VF (3)                                                                                                                                                                                                                | £80 - £85   |
| 5  | 1914 Star Trio with original Mons clasp to Star, to 9992<br>  Pte W Burness 1/R.Berks.R. William Burness was Killed<br>  In Action 28 Sept 1915, born Poplar, Middlesex. On the<br>  Loos Memorial. GVF (3)                                                                                                                 | £240 - £260 |
| 6  | 1914 Star with Aug-Nov clasp named to 9655 Pte T<br>Newcombe 1/Leic Regt. VF (1)                                                                                                                                                                                                                                            | £40 - £50   |
| 7  | 1915 Star and BWM in box and envelope of issue to 40530 Pte J E Callow RAMC. EF (2)                                                                                                                                                                                                                                         | £30 - £35   |
| 8  | 1915 Star and BWM to 15446 Pte J Wilkinson S.Lanc R. Served with the 8th Bn. VF (2)                                                                                                                                                                                                                                         | £30 - £35   |
| 9  | 1915 Star Trio and Death Plaque to 18981 Pte Cyril<br>Lewis Bord R. Killed In Action with the 7th Bn on 20<br>Oct 1918. Born Gt Lever, Lancs. Buried Amerval<br>Communal Cemetery. VF few tiny verdigris spots to<br>Plaque (4)                                                                                             | £140 - £160 |
| 10 | 1915 Star Trio and Silver War Badge No B12910, to 13025 Pte E Stoker North'D Fus. SWB awarded for Wounds (3+1)                                                                                                                                                                                                              | £60 - £70   |
| 11 | 1915 Star Trio mounted as worn to 12087 L/Cpl G F   Roworth W.York R. nVF (3)                                                                                                                                                                                                                                               | £50 - £55   |
| 12 | 1915 Star Trio mounted as worn to 2010 Pte A Tinker A Cyc Corps. nVF (3)                                                                                                                                                                                                                                                    | £45 - £50   |
| 13 | 1915 Star Trio mounted as worn to 69469 Spr A E Norwood RE (3)                                                                                                                                                                                                                                                              | £40 - £45   |
| 14 | 1915 Star Trio mounted as worn to SE-1553 Pte R Saunders AVC, plus small photo. (3)                                                                                                                                                                                                                                         | £45 - £50   |
| 15 | 1915 Star Trio to 14097 Pte W T G Humphries Oxf & Bucks L.I. (served with the 7th Bn), 1939-45 Star, Africa Star, Defence & War Medals, and QE2 cased Imperial Service Medal named to William Thomas Gough Humphreys, plus two Driving medals, and some photos. ISM L/G 12 June 1959 Assistant Inspector, Shrewsbury. (qty) | £80 - £90   |
| 16 | 1915 Star Trio to 1986 L/Cpl R Jarvis Essex Regt (served with 7th Bn) Medal Card indicates that Jarvis was Mentioned In Despatches. (3)                                                                                                                                                                                     | £60 - £65   |
| 17 | 1915 Star Trio to 3476 Pte G W Gatley 3-London Regt. GVF (3)                                                                                                                                                                                                                                                                | £50 - £55   |
| 18 | 1915 Star Trio to 436100 Pte C Langfear 4/Can Inf.<br>Died 8/10/1916, Buried Adanac Military Cemetery.<br>Suspender loose on BWM. nVF (3)                                                                                                                                                                                   | £80 - £85   |
| 19 | 1915 Star Trio to Lieut H A Harris RAMC (pair named Capt H A Harris). Captain Hubert Alfred Harris was Killed In Action 31/7/1917 attd 74th Bde RFA. Buried Bleuet Farm Cemetery. Born Burton Latimer, Kettering.                                                                                                           | C040 C0C    |
|    | Previously Wounded before being killed. EF (3)                                                                                                                                                                                                                                                                              | £340 - £360 |
| 20 | Foot Police. Died 21 Nov 1918. Born Blackpool. Buried Denain Communal Cemetery. Toned VF (3)                                                                                                                                                                                                                                | £80 - £85   |
| 21 | 1915 Star Trio (J.5815 A W Lucas AB RN) and GV Naval LSGC Medal (J.5815 A W Lucas AB HMS Vernon). With copy service papers, born Banbury, Oxford. Medals Polished Fine (4)                                                                                                                                                  | £50 - £60   |
| 22 | 1915 Star Trio + Defence Medal to 52433 Sjt J W Blackler RFA (pair named 2.Lieut J W Blackler). With matching miniatures and WWl box of issue, photos, and Freedom of the City of London Certificate. Born London and lived Highbury Hill. Wounded In Action entitled to SWB (qty)                                          | £100 - £120 |