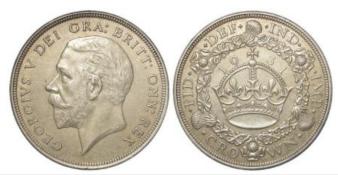

|





| 1759 | Crown 1931 EF                                   | £180 - £220 |
|------|-------------------------------------------------|-------------|
| 1760 | Crown 1932 GVF couple of tiny edge taps obverse | £275 - £325 |



| 1761  | Crown 1932 Pr | roof issue (rare) G