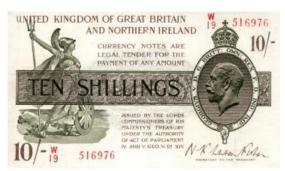

Limited. One Pound SC711a 1/3/1932 EF.                                              | £80 - £120 |
|------|----------------------------------------------------------------------------------------------------------------------|------------|
| 1063 | Scotland, North of Scotland Bank Limited. One Pound SC711b 1/3/1935 Pressed VF                                       | £60 - £80  |
| 1064 | Scotland, North of Scotland Bank Limited. One Pounds (3) SC712a (2) & SC712b. GVF - EF one with ink stain at the top | £30 - £40  |
| 1065 | Singapore \$50 (3) All P13a EF                                                                                       | £60 - £80  |



1066 | Somerset £20 B351 "01A 000108" nice low number. | GEF £120 - £150



1067 Warren Fisher One Pound T35 "X1 23" aEF £200 - £250



| 1068 | Warren Fisher Ten Shillings T33 "W19" pressed EF                                         | £160 - £200 |
|------|------------------------------------------------------------------------------------------|-------------|
| 1069 | World in a box file, mixed grades / Countries with some better types seen                | £50 - £100  |
| 1070 | World in an album (Afghanistan - Chile) much redeemable currency seen                    | £200 - £250 |
| 1071 | World in an album (China - Georgia) mixed grades with many better types seen             | £120 - £150 |
| 1072 | World in an album (Germany - Iceland) strength in notgeld & Hong Kong                    | £200 - £250 |
| 1073 | World in an album (India - Madagascar) a good variety with better notes seen.            | £150 - £200 |