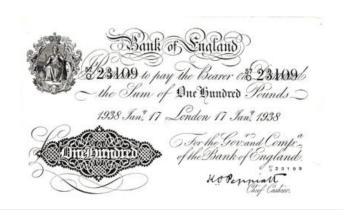

| <u>Page</u> | Room 2 Order of Sale (10.00am) | <u>Lot Numbers</u> |
|-------------|--------------------------------|--------------------|
| 31          | Weapons                        | 753 - 924          |
| 38          | Sporting Programmes & Ephemera | 925 - 1005         |
| 41          | Banknotes                      | 1006 - 1079        |
| <b>45</b>   | World Coins                    | 1080 - 1143        |
| <b>47</b>   | Ancient & Hammered Coins       | 1144 - 1216        |
| <b>52</b>   | Exonumia (Tokens & Medallions) | 1217 - 1261        |