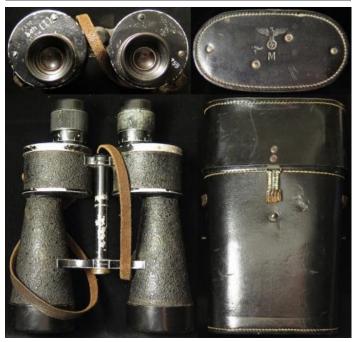

| Binoculars - a good WW1 pair marked 'A Tubeuf Paris Mk V 5Pl 67170' and W/D Arrow stamped                                                                  | C20 C25                                           |
|------------------------------------------------------------------------------------------------------------------------------------------------------------|---------------------------------------------------|
| Wik V 31107170 and W/D furlow stamped                                                                                                                      | £30 - £35                                         |
| Binoculars - mixed lot inc 1943 pair with canvas case W/D arrow stamped, a German CP Goerz Berlin pair, Barr & Stroud W/D arrow stamped pair x2, a Lumiere | £40 - £45                                         |
|                                                                                                                                                            | W/D arrow stamped, a German CP Goerz Berlin pair, |