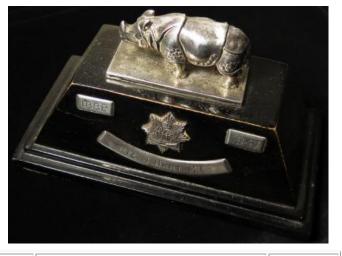

Artillery Silver medal inscribed 'Challenge Medal Presented by Lieut Miller to 4th Fe A.V. won by Bombr J Young 1867-8'. Tiny edge bump, suspender pin loose £80 - £85

Assam Valley Light Horse Regimental Trophy. White metal (probably silver) Rhino mounted on a stand 'Pte J Hart M.C. 1882 - 1947'.