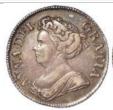

irteen coin set with the Maundy Money. all struck in silver aFDC - FDC boxed as issued with certificate                | £140 - £160 |
| 1846 | Proof Set 2009 (Kew Gardens) FDC in the blue case of issue                                                                                   | £60 - £80   |
| 1847 | Proof Set 2010 Silver Proof Piedfort set FDC boxed as issued                                                                                 | £60 - £80   |
| 1848 | Queen Victoria 1887 Jubilee specimen set (8) Crown to Threepence, aEF to aUnc                                                                | £100 - £120 |
| 1849 | Royal Mint / Monnaie de Paris : Entente Cordiale 2-<br>Coin Silver Set 2004, FDC cased with certs and sleeve.                                | £30 - £40   |





Shilling 1712 Roses & Plumes nVF adjustment line obverse

£60 - £80





1851 Shilling 1723SSC, toned NEF

£160 - £180





Shilling 1758 GEF with a very tiny scuff in the reverse field under magnification £35 - £40





1853 Shilling 1787 (no hearts) EF £40 - £50





| 1854 | Shilling 1855 proof-like GEF                  | £150 - £180 |
|------|-----------------------------------------------|-------------|
| 1855 | Shilling 1889 large Jubilee head, S.3927, GEF | £40 - £50   |
| 1856 | Shilling 1905 GF/nVF                          | £100 - £120 |





| 1857 | Shilling 1910 GEF a little weakly struck | £45 - £50 |
|------|------------------------------------------|-----------|
| 1858 | Shilling 1916 aUnc                       | £20 - £25 |
| 1859 | Shilling 1927 Proof FDC