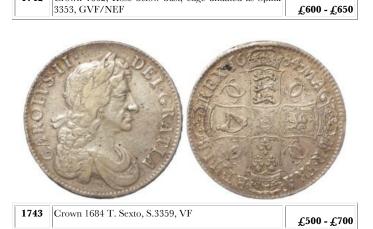

|                                                                                          |             |
| 1738 | Britannia Silver Four coin set 2001. Proof aFDC (slight toning). Boxed as issued         | £60 - £80   |
| 1739 | Britannia Silver Four coin set 2001. Proof aFDC. Boxed                                   |             |
|      | as issued (Pete Mills Collection)                                                        | £60 - £80   |
| 1740 | Britannia Silver Four coin set 2003, Proof aFDC, Boxed as issued (Pete Mills Collection) | £60 - £80   |
| 1741 | Britannia Silver Four coin set 2003. Proof aFDC. Boxed                                   |             |
| .,   | as issued                                                                                | £,60 - £,80 |







| 1 | Crown 1819 LIX. aEF with a small edge bruise obverse |             |
|---|------------------------------------------------------|-------------|
| Į | and a few tiny bag marks                             | £200 - £250 |





| 1747 | Crown 1887 EF prooflike fields | £40 - £50 |
|------|--------------------------------|-----------|
| 1748 | Crown 1889 EF, edge nick.      | £50 - £70 |



|      |                                              | and the same of th |
|------|----------------------------------------------|-----------------------------------------------------------------------------------------------------------------------------------------------------------------------------------------------------------------------------------------------------------------------------