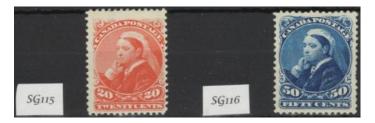

singles from Victoria to George V, many better noted. High cat (qty)                                                                     | 2266 |
| £200 - £210 | Canada - George V Definitive Collection from SG 150 to SG 309 in red album. Mostly mint with many variations. Really nice collection with cat value £1000+                               | 2267 |

| 2268 | Canada - mint and used collection in red album | £25 - £30 |
|------|------------------------------------------------|-----------|
|------|------------------------------------------------|-----------|



| 2269 | Canada 1875 Registration Stamp SG R8 8c bright blue, |           |
|------|------------------------------------------------------|-----------|
|      | toned, MM, cat £450                                  | £40 - £45 |



**2270** Canada 1893 issues SG115/116 fine mint cat £525 (2) **£80 - £85** 



**2271** Canada 1897 Jubilee Issue \$1 lake, SG136, MM, cat £550 (1) £80 - £85



| Canada 1897 Jubilee Issue \$2 deep violet, SG137, MM, | cat £1000 (1) | £140 - £160



**2273** Canada 1897. Jubilee Issue \$5 olive green, SG140, MM with gum disturbance, cat £1400 (1) £200 - £220



 2274
 Canada 1897 Jubilee Issue £3 bistre, SG138, MM heavy hinge, cat £1500 (1)
 £220 - £240



|      | Canada 1897 Jubilee Issues $\frac{1}{2}$ cent to 50 cents, Mint SG121/134, cat approx £933 (11)                                    | £170 - £180 |
|------|------------------------------------------------------------------------------------------------------------------------------------|-------------|
| 2276 | Canada 1897 Jubi