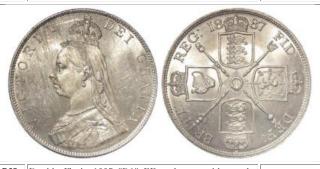

German WW2 allgemeine SS black breeches with label inside

German WW2 allgemeine SS collar tab No '11'. Rare

£280 - £300

£290 - £300

346

| 348 | German WW2 allgemeine SS side cap with label and owners name 'Franz Kern'. Rare                                                                                      | £1000 - £1100 |
|-----|----------------------------------------------------------------------------------------------------------------------------------------------------------------------|---------------|
| 349 | German WW2 allgemeine SS/NSKK black breeches, no label                                                                                                               | £180 - £200   |
| 350 | German WW2 Army belt buckle maker marked, Infantry Assault Badge (pin missing) maker marked 'M.K.1.'., and an Afrikakorps arm band (3)                               | £40 - £45     |
| 351 | German WW2 Collar Badges - 4 Pairs                                                                                                                                   | £30 - £35     |
| 352 | German WW2 double decal army helmet complete with lining and chin strap.                                                                                             | £280 - £300   |
| 353 | German WW2 ephemera including original Naval<br>related photos approx 32, an Arbeitsbuch, Adolf Hitlers<br>Mein Kampf 1933, a bundle of Hitler collector cards (qty) | £40 - £45     |
| 354 | German WW2 era Luftwaffe Arm Band Compass AK39, 4881, FL23235. Good condition with leather strap                                                                     | £90 - £100    |
| 355 | German WW2 Foreign Volunteer Arm Badges - North<br>Caucasia 2nd Pattern from 1943 & British Freikorps<br>(Free Corps)                                                | £40 - £45     |
| 356 | German WW2 group of metal badges x6                                                                                                                                  | £30 - £35     |
| 357 | German WW2 Helmet with liner, and COPY Luftwaffe decals a/f                                                                                                          | £25 - £30     |
| 358 | German WW2 Helmet with liner, Double Army decals, initial 'H B' in red to rim. Stamped 'Q66 4518'.                                                                   | £100 - £120   |
| 359 | German WW2 incendiary bomb complete with various stencilling on the body                                                                                             | £100 - £110   |
| 360 | German WW2 Iron Cross 1st class screw back, slight paint wear to highlights, GVF                                                                                     | £90 - £100    |
| 361 | German WW2 Knights Crosses, good quality copies, one with Oakleaves, another with Oakleaves + Swords (3)                                                             | £40 - £45     |