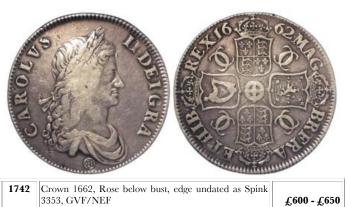

|      |                                                                                          |             |
| 1738 | Britannia Silver Four coin set 2001. Proof aFDC (slight toning). Boxed as issued         | £60 - £80   |
| 1739 | Britannia Silver Four coin set 2001. Proof aFDC. Boxed                                   |             |
|      | as issued (Pete Mills Collection)                                                        | £60 - £80   |
| 1740 | Britannia Silver Four coin set 2003, Proof aFDC, Boxed as issued (Pete Mills Collection) | £60 - £80   |
| 1741 | Britannia Silver Four coin set 2003. Proof aFDC. Boxed                                   |             |
| .,   | as issued                                                                                | £,60 - £,80 |







| 1 | Crown 1819 LIX. aEF with a small edge bruise obverse |             |
|---|------------------------------------------------------|-------------|
| Į | and a few tiny bag marks                             | £200 - £250 |





| 1747 | Crown 1887 EF prooflike fields | £40 - £50 |
|------|--------------------------------|-----------|
| 1748 | Crown 1889 EF, edge nick.      | £50 - £70 |



|      |                                              | and the same of th |
|------|----------------------------------------------|---------------------------------------------------------------------------------------------------------------------------------------------------------------------------------------------------------------------------------------------------------------------------