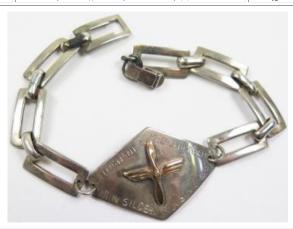

| £30 - £35 |



| 664 | US Air Force WW2 officers hat nice clean example                                                                      | £100 - £110 |
|-----|-----------------------------------------------------------------------------------------------------------------------|-------------|
| 665 | US Battleship Maine Destroyed in Havana Harbour 1898 Feb 15, metal trench art napkin ring                             | £20 - £25   |
| 666 | US WW2 fifth army commendation to the 334 company<br>RASC for their service October 1944 in Italy scarce<br>documents | £30 - £35   |
| 667 | US WW2 rubber rifle bags 1943 dated as used on the Normandy landings to keep the rifle dry (4)                        | £20 - £25   |



| & I<br>Bar<br>a n | SAAF unmarked silver ID bracelet named 'Lieutenant Mech. Engineer, Baron Silberg von Stackelberg'. The ron was a pre war inventor who applied for Patents inc lew type of Aircraft, Gameboard, and Practice Bomb. ce piece | £40 - £45 |
|-------------------|----------------------------------------------------------------------------------------------------------------------------------------------------------------------------------------------------------------------------|-----------|
|-------------------|----------------------------------------------------------------------------------------------------------------------------------------------------------------------------------------------------------------------------|-----------|



| 669 | USAF Leather Flying Ja