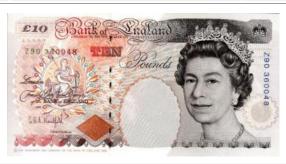

--------------------------------|-----------|
| 1020 | Guernsey (4) £10 P50a, £5 P49a & £1s (2) P48a, aUnc | £40 - £50 |



| 1021 | Hollom Ten Pounds B299 "A01" EF - GEF              | £80 - £100 |
|------|----------------------------------------------------|------------|
| 1022 | Isle of Man 50p IM22 EF+                           | £10 - £15  |
| 1023 | Jersey Occupation issue Shilling P2a VF            | £25 - £30  |
| 1024 | Jersey Occupation issue Shilling P2a VF            | £25 - £30  |
| 1025 | Jersey Occupation issue Sixpence Pla GVF           | £30 - £40  |
| 1026 | Jersey Occupation issue Sixpence Pla GVF           | £30 - £40  |
| 1027 | Jersey Occupation issue Sixpence Pla VF            | £25 - £30  |
| 1028 | Jersey (2) Five Pounds P12a & Pound P11a both aUnc | £20 - £25  |



**1029** Kentfield £10 B367 "Z90" Experimental issue, aUnc £100 - £120



| 1030 | Kentfield £50 B367 "A01 000766" nice low number Unc | £120 - £140 |
|------|-----------------------------------------------------|-------------|
| 1031 | Libya Five Pounds P31 VF                            | £30 - £40   |
| 1032 | Libya Five Pounds (3) all P26 nVF - VF (scarce)     | £100 - £150 |

£40 - £50



| 1033 | Mahon Ten Pounds B216 (16/2/1927) VF but with ink annotations at left & bank stamps on obverse and reverse | £220 - £250 |
|------|------------------------------------------------------------------------------------------------------------|-------------|
| 1034 | Modern Album with a World mix of banknotes. Good sorting lot (approx 80+)                                  | £30 - £35   |
| 1035