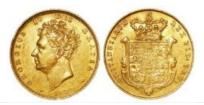

£800 - £850

Family groups - 1) BWM & Victory Medal to 3785 Sjt Reginald Cripps Herts Regt Died of Wounds 10 July 1917 serving as 266124, born Hemel Hempstead, buried Lijssenthoek Military Cemetery. 2) BWM & Victory Medal to 205983 Gnr W Cripps RA. 3) BWM & Victory Medal to 4815 Pte S Cripps Herts Regt plus Defence Medal boxed and Royal Observer Corps Medal with 2x bars, boxed (Observer S P Cripps). 4) WW2 Naval group (unnamed) 1939-45 Star, Pacific Star (missing a Burma clasp), Atlantic Star, Defence & War Medals. With an Observer Corps lapel badge, Jacket with cloth badges 7/R.O.C. and a John Dickinson Peace Medal 1919 and various photos (qty)