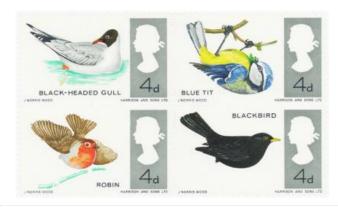

| 2180 |

| J | 2101 | £150 | £28 - £30 |
|---|------|------|-----------|
|   |      |      |           |

| 2182 | GB 1902 Edward VII 10/-, SG.265, well-centred, fine |            |
|------|-----------------------------------------------------|------------|
|      | used, Lothbury postmark, cat £500                   | £95 - £100 |

| 2183 | GB Booklet 1936 2/- Edward VIII No.355, complete                                                |           |
|------|-------------------------------------------------------------------------------------------------|-----------|
|      | including airmail labels, 1½d advertising pane has inverted wmk, wear to cover, SG BC2 cat £140 | £28 - £30 |



| 1 | 2184 | GB ERROR - 1966 Birds UM block of 4 'birds legs |           |
|---|------|-------------------------------------------------|-----------|
| J |      | missing' to SG698/99                            | £80 - £90 |

| 2185 | GB Postal History - 11x better covers from the 1840/50's all with fine postmarks. High Cat Value, nice lot            | £80 - £85   |
|------|-----------------------------------------------------------------------------------------------------------------------|-------------|
| 2186 | GB Postal History - box file full of early covers many 1d reds plus pre stamp and some foreign. Interesting lot (qty) | £95 - £100  |
| 2187 | GB Presentation Packs - large box in albums and loose (Approx 240) Buyer collects                                     | £120 - £130 |