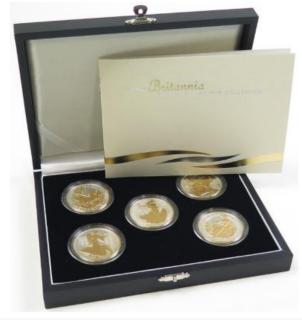

#### Medals & Militaria, Room 1, 9.30am

| 1  | 1914 Casualty trio to 7424 Pte Alfred Wedge 2nd Bn<br>South Staffordshire Reg, K in A 28-10-1914<br>commemorated Ypres memorial                                                                                                                                                                                             | £300 - £320 |
|----|-----------------------------------------------------------------------------------------------------------------------------------------------------------------------------------------------------------------------------------------------------------------------------------------------------------------------------|-------------|
| 2  | 1914 star an original bar and a trio of silk ribbons.                                                                                                                                                                                                                                                                       | £45 - £50   |
| 3  | 1914 star and BWM with medal bar to Colonel J Ryder<br>3rd Dragoon Guards awarded G S AKSA 1914 trio and<br>most distinguished order of St Michael & St George,<br>comes with copy set of service papers                                                                                                                    | £260 - £270 |
| 4  | 1914 Star Trio with original Aug-Nov clasp & rosette to   A-931 Dvr W B Lloyd ASC. Served with 1/ARD. VF (3)                                                                                                                                                                                                                | £80 - £85   |
| 5  | 1914 Star Trio with original Mons clasp to Star, to 9992<br>  Pte W Burness 1/R.Berks.R. William Burness was Killed<br>  In Action 28 Sept 1915, born Poplar, Middlesex. On the<br>  Loos Memorial. GVF (3)                                                                                                                 | £240 - £260 |
| 6  | 1914 Star with Aug-Nov clasp named to 9655 Pte T<br>Newcombe 1/Leic Regt. VF (1)                                                                                                                                                                                                                                            | £40 - £50   |
| 7  | 1915 Star and BWM in box and envelope of issue to 40530 Pte J E Callow RAMC. EF (2)                                                                                                                                                                                                                                         | £30 - £35   |
| 8  | 1915 Star and BWM to 15446 Pte J Wilkinson S.Lanc R. Served with the 8th Bn. VF (2)                                                                                                                                                                                                                                         | £30 - £35   |
| 9  | 1915 Star Trio and Death Plaque to 18981 Pte Cyril<br>Lewis Bord R. Killed In Action with the 7th Bn on 20<br>Oct 1918. Born Gt Lever, Lancs. Buried Amerval<br>Communal Cemetery. VF few tiny verdigris spots to<br>Plaque (4)                                                                                             | £140 - £160 |
| 10 | 1915 Star Trio and Silver War Badge No B12910, to 13025 Pte E Stoker North'D Fus. SWB awarded for Wounds (3+1)                                                                                                                                                                                                              | £60 - £70   |
| 11 | 1915 Star Trio mounted as worn to 12087 L/Cpl G F   Roworth W.York R. nVF (3)                                                                                                                                                                                                                                               | £50 - £55   |
| 12 | 1915 Star Trio mounted as worn to 2010 Pte A Tinker A Cyc Corps. nVF (3)                                                                                                                                                                                                                                                    | £45 - £50   |
| 13 | 1915 Star Trio mounted as worn to 69469 Spr A E Norwood RE (3)                                                                                                                                                                                                                                                              | £40 - £45   |
| 14 | 1915 Star Trio mounted as worn to SE-1553 Pte R Saunders AVC, plus small photo. (3)                                                                                                                                                                                                                                         | £45 - £50   |
| 15 | 1915 Star Trio to 14097 Pte W T G Humphries Oxf & Bucks L.I. (served with the 7th Bn), 1939-45 Star, Africa Star, Defence & War Medals, and QE2 cased Imperial Service Medal named to William Thomas Gough Humphreys, plus two Driving medals, and some photos. ISM L/G 12 June 1959 Assistant Inspector, Shrewsbury. (qty) | £80 - £90   |
| 16 | 1915 Star Trio to 1986 L/Cpl R Jarvis Essex Regt (served with 7th Bn) Medal Card indicates that Jarvis was Mentioned In Despatches. (3)                                                                                                                                                                                     | £60 - £65   |
| 17 | 1915 Star Trio to 3476 Pte G W Gatley 3-London Regt. GVF (3)                                                                                                                                                                                                                                                                | £50 - £55   |
| 18 | 1915 Star Trio to 436100 Pte C Langfear 4/Can Inf.<br>Died 8/10/1916, Buried Adanac Military Cemetery.<br>Suspender loose on BWM. nVF (3)                                                                                                                                                                                   | £80 - £85   |
| 19 | 1915 Star Trio to Lieut H A Harris RAMC (pair named Capt H A Harris). Captain Hubert Alfred Harris was Killed In Action 31/7/1917 attd 74th Bde RFA. Buried Bleuet Farm Cemetery. Born Burton Latimer, Kettering.                                                                                                           | C040 C0C    |
|    | Previously Wounded before being killed. EF (3)                                                                                                                                                                                                                                                                              | £340 - £360 |
| 20 | Foot Police. Died 21 Nov 1918. Born Blackpool. Buried Denain Communal Cemetery. Toned VF (3)                                                                                                                                                                                                                                | £80 - £85   |
| 21 | 1915 Star Trio (J.5815 A W Lucas AB RN) and GV Naval LSGC Medal (J.5815 A W Lucas AB HMS Vernon). With copy service papers, born Banbury, Oxford. Medals Polished Fine (4)                                                                                                                                                  | £50 - £60   |
| 22 | 1915 Star Trio + Defence Medal to 52433 Sjt J W Blackler RFA (pair named 2.Lieut J W Blackler). With matching miniatures and WWl box of issue, photos, and Freedom of the City of London Certificate. Born London and lived Highbury Hill. Wounded In Action entitled to SWB (qty)                                          | £100 - £120 |