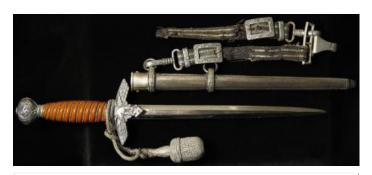

#### Medals & Militaria, Room 1, 9.30am

| 1  | 1914 Casualty trio to 7424 Pte Alfred Wedge 2nd Bn<br>South Staffordshire Reg, K in A 28-10-1914<br>commemorated Ypres memorial                                                                                                                                                                                             | £300 - £320 |
|----|-----------------------------------------------------------------------------------------------------------------------------------------------------------------------------------------------------------------------------------------------------------------------------------------------------------------------------|-------------|
| 2  | 1914 star an original bar and a trio of silk ribbons.                                                                                                                                                                                                                                                                       | £45 - £50   |
| 3  | 1914 star and BWM with medal bar to Colonel J Ryder<br>3rd Dragoon Guards awarded G S AKSA 1914 trio and<br>most distinguished order of St Michael & St George,<br>comes with copy set of service papers                                                                                                                    | £260 - £270 |
| 4  | 1914 Star Trio with original Aug-Nov clasp & rosette to   A-931 Dvr W B Lloyd ASC. Served with 1/ARD. VF (3)                                                                                                                                                                                                                | £80 - £85   |
| 5  | 1914 Star Trio with original Mons clasp to Star, to 9992<br>  Pte W Burness 1/R.Berks.R. William Burness was Killed<br>  In Action 28 Sept 1915, born Poplar, Middlesex. On the<br>  Loos Memorial. GVF (3)                                                                                                                 | £240 - £260 |
| 6  | 1914 Star with Aug-Nov clasp named to 9655 Pte T<br>Newcombe 1/Leic Regt. VF (1)                                                                                                                                                                                                                                            | £40 - £50   |
| 7  | 1915 Star and BWM in box and envelope of issue to 40530 Pte J E Callow RAMC. EF (2)                                                                                                                                                                                                                                         | £30 - £35   |
| 8  | 1915 Star and BWM to 15446 Pte J Wilkinson S.Lanc R. Served with the 8th Bn. VF (2)                                                                                                                                                                                                                                         | £30 - £35   |
| 9  | 1915 Star Trio and Death Plaque to 18981 Pte Cyril<br>Lewis Bord R. Killed In Action with the 7th Bn on 20<br>Oct 1918. Born Gt Lever, Lancs. Buried Amerval<br>Communal Cemetery. VF few tiny verdigris spots to<br>Plaque (4)                                                                                             | £140 - £160 |
| 10 | 1915 Star Trio and Silver War Badge No B12910, to 13025 Pte E Stoker North'D Fus. SWB awarded for Wounds (3+1)                                                                                                                                                                                                              | £60 - £70   |
| 11 | 1915 Star Trio mounted as worn to 12087 L/Cpl G F   Roworth W.York R. nVF (3)                                                                                                                                                                                                                                               | £50 - £55   |
| 12 | 1915 Star Trio mounted as worn to 2010 Pte A Tinker A Cyc Corps. nVF (3)                                                                                                                                                                                                                                                    | £45 - £50   |
| 13 | 1915 Star Trio mounted as worn to 69469 Spr A E Norwood RE (3)                                                                                                                                                                                                                                                              | £40 - £45   |
| 14 | 1915 Star Trio mounted as worn to SE-1553 Pte R Saunders AVC, plus small photo. (3)                                                                                                                                                                                                                                         | £45 - £50   |
| 15 | 1915 Star Trio to 14097 Pte W T G Humphries Oxf & Bucks L.I. (served with the 7th Bn), 1939-45 Star, Africa Star, Defence & War Medals, and QE2 cased Imperial Service Medal named to William Thomas Gough Humphreys, plus two Driving medals, and some photos. ISM L/G 12 June 1959 Assistant Inspector, Shrewsbury. (qty) | £80 - £90   |
| 16 | 1915 Star Trio to 1986 L/Cpl R Jarvis Essex Regt (served with 7th Bn) Medal Card indicates that Jarvis was Mentioned In Despatches. (3)                                                                                                                                                                                     | £60 - £65   |
| 17 | 1915 Star Trio to 3476 Pte G W Gatley 3-London Regt. GVF (3)                                                                                                                                                                                                                                                                | £50 - £55   |
| 18 | 1915 Star Trio to 436100 Pte C Langfear 4/Can Inf.<br>Died 8/10/1916, Buried Adanac Military Cemetery.<br>Suspender loose on BWM. nVF (3)                                                                                                                                                                                   | £80 - £85   |
| 19 | 1915 Star Trio to Lieut H A Harris RAMC (pair named Capt H A Harris). Captain Hubert Alfred Harris was Killed In Action 31/7/1917 attd 74th Bde RFA. Buried Bleuet Farm Cemetery. Born Burton Latimer, Kettering.                                                                                                           | C040 C0C    |
|    | Previously Wounded before being killed. EF (3)                                                                                                                                                                                                                                                                              | £340 - £360 |
| 20 | Foot Police. Died 21 Nov 1918. Born Blackpool. Buried Denain Communal Cemetery. Toned VF (3)                                                                                                                                                                                                                                | £80 - £85   |
| 21 | 1915 Star Trio (J.5815 A W Lucas AB RN) and GV Naval LSGC Medal (J.5815 A W Lucas AB HMS Vernon). With copy service papers, born Banbury, Oxford. Medals Polished Fine (4)                                                                                                                                                  | £50 - £60   |
| 22 | 1915 Star Trio + Defence Medal to 52433 Sjt J W Blackler RFA (pair named 2.Lieut J W Blackler). With matching miniatures and WWl box of issue, photos, and Freedom of the City of London Certificate. Born London and lived Highbury Hill. Wounded In Action entitled to SWB (qty)                                          | £100 - £120 |