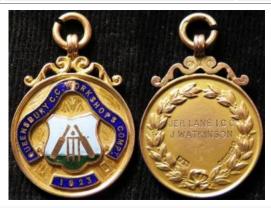

| £40 - £4         |
| 995 | Large box of world ephemera. A diverse lot including local sale documents, printed ephemera, cdv, etc (buyer collects)                                                                                                              | <b>£40 - £</b> 5 |
| 996 | Lawn Tennis at Wimbledon rare and interesting Ticket for Mens Final 7/7/1928, won by Lacoste. Ticket issued to D R Larcombe, it should be noted that an Ethel Larcombe won the Ladies Singles in 1912, possibly                     |                  |

£35 - £40

connected?

£20 - £25

997 Olympic 1976 Winter in Innsbruck rare personal items re Dennis Bird who was the Times Reporter at Olympics. Includes ID Card, International Press card, Official Luggage ID, etc (4)

£,40 - £,45



998 Queensbury C.C. Workshops Comp't 1923 (9ct Gold Hallmarked) Medal, named 'JER LANE I.C.C. J WATKINSON'. (Bradford). Vendor states Watkinson also played Football for Accrington Stanley (9.6gms) Tiny enamel chip noted

£100 - £110



999 Speedway 1st meeting held at Rocky Park St Austell, rare programme 5/5/1934 (1) Rare

£60 - £65



**1000** Speedway at Crystal Palace 29 July 1933, the 3rd Test between England v Australia, England winning 63½-62½!. (1)

£45 - £50

| 1001 | Speedway selection - Team photo Harringay Races 1947<br>Postcard Ollie Nygren signed to rear, programmes rare<br>Chapelizod v Liverpool 19/8/1950, Cardiff v Poole<br>20/9/1951, Nigel Boocock brochure, etc etc (6)