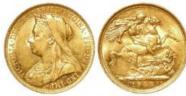

| £160 - £180 |
|------|-----------------------------------------------------------------------------------------------------|-------------|
| 1570 | Sovereign 1899 veiled hd., P on ground (Perth Mint, Australia) S.3876, GF (Pete Mills Collection)   | £160 - £180 |
| 1571 | Sovereign 1899 veiled hd., S on ground (Sydney Mint, Australia) S.3877, GVF (Pete Mills Collection) | £160 - £180 |
| 1572 | Sovereign 1899 veiled hd., S.3874, GVF, light scratch. (Pete Mills Collection)                      | £160 - £180 |
| 1573 | Sovereign 1899 veiled hd., S.3874, VF/GVF (Pete Mills Collection)                                   | £160 - £180 |
| 1574 | Sovereign 1900 EF                                                                                   | £160 - £180 |



| 1575 | Sovereign 1900 veiled hd., M on ground (Melbourne Mint, Australia) S.3875, EF (Pete Mills Collection)  | £160 - £180 |
|------|--------------------------------------------------------------------------------------------------------|-------------|
| 1576 | Sovereign 1900 veiled hd., M on ground (Melbourne Mint, Australia) S.3875, GVF (Pete Mills Collection) | £160 - £180 |
| 1577 | Sovereign 1900 veiled hd., M on ground (Melbourne Mint, Australia) S.3875, VF (Pete Mills Collection)  | £160 - £180 |
| 1578 | Sovereign 1900 veiled hd., P on ground (Perth Mint, Australia) S.3876, VF (Pete Mills Collection)      | £160 - £180 |
| 1579 | Sovereign 1900 veiled hd., S on ground (Sydney Mint, Australia) S.3877, GVF (Pete Mills Collection)    | £160 - £180 |
| 1580 | Sovereign 1900 veiled