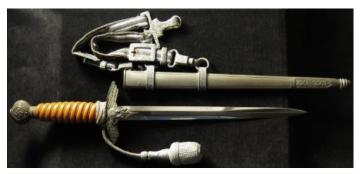

agger with scabbard, blade maker marked 'F W H O LLER Berlin'. |             |
|-----|-------------------------------------------------------------------------------------------------|-------------|
|     | This is a very high quality replica                                                             | £40 - £50   |
| 817 | German WW2 Hitler Youth dagger with metal scabbard and leather strap, blade maker marked 'RZM', |             |
|     | replacement grips, overall worn condition                                                       | £40 - £50   |
| 818 | German WW2 Hitler Youth dagger with scabbard and                                                |             |
|     | leather strap, blade stamped 'Solingen'.                                                        | £100 - £110 |



German WW2 Luftwaffe Dagger 2nd pattern, with metal scabbard, silver pommel and hangers marked 'DRGM'.

Blade maker marked 'Siegfried Waffen Ernst Pack & Sohne M.B.H. Waffenfabrix Solingen'.

£250 - £300



820 German WW2 Luftwaffe Dagger, 2nd pattern with metal scabbard, silver pommel and hangers (these a/f), blade maker marked 'W K C Solingen'.

£250 - £300

**821** German WW2 Naval Dagger with metal lightning scabbard, blade maker marked 'Original Eickhorn Solingen'. Scabbard with replacement screws, blade sharpened, replacement pommel.

£100 - £120



**822** German WW2 Naval Dagger with metal lightning scabbard, silver pommel, blade maker marked 'Paul Weyersberg & Co Solingen'.

£250 - £300



823 German WW2 Naval Dagger with scabbard and silver pommel. Blade maker marked 'Original