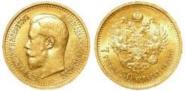

memorative Silver Coins (5) 1974-1976 various, high grade in original packets. | £40 - £50   |
|------|-----------------------------------------------------------------------------------------|-------------|
| 1104 | Mauritius 1/4 oz fine gold "Dodo" 250 Rupees 1988<br>GEF (0.2510 oz AGW)                | £160 - £180 |



1105 Mexico gold 50 Pesos 1947 EF (1.2056 oz AGW) £750 - £800



| 1106 | Netherlands East Indies 1/4G 1840 GEF               | £20 - £25   |
|------|-----------------------------------------------------|-------------|
| 1107 | Netherlands gold 10 Gulden 1876 GVF (0.1947 oz AGW) | £120 - £130 |
| 1108 | Norway 2 Kroner 1900 VF                             | £30 - £40   |



1109 Russia 10 Roubles 1899 VF/GVF £160 - £180



1110 Russia 15 Roubles 1897 VF/GVF £240 - £260





1112 Russia 7 Roubles 50 Kopeks 1897 GVF £225 - £275



1113 Russia gold 5 Roubles 1898 GVF £120 - £140



| 1114 | San Marino 50C 1898 choice Unc with prooflike fields                                                                 | £30 - £40   |
|------|----------------------------------------------------------------------------------------------------------------------|-------------|
| 1115 | South Africa Five Shillings 1892, GVF                                                                                | £100 - £120 |
| 1116 | South Africa Krugerrand 1969 Prooflike BU and slabbed<br>by the South African Gold coin exchange (Cert no.<br>90073) | £650 - £750 |
| 1117 | South Africa Pond 1894 nVF