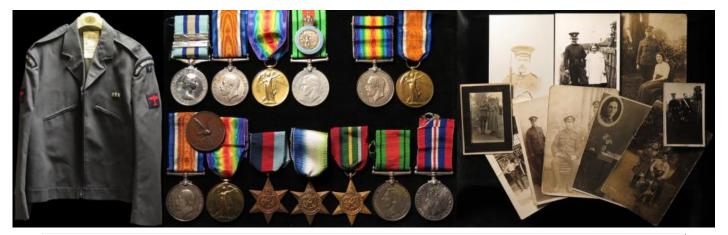

#### Medals & Militaria, Room 1, 9.30am

| 1  | 1914 Casualty trio to 7424 Pte Alfred Wedge 2nd Bn<br>South Staffordshire Reg, K in A 28-10-1914<br>commemorated Ypres memorial                                                                                                                                                                                             | £300 - £320 |
|----|-----------------------------------------------------------------------------------------------------------------------------------------------------------------------------------------------------------------------------------------------------------------------------------------------------------------------------|-------------|
| 2  | 1914 star an original bar and a trio of silk ribbons.                                                                                                                                                                                                                                                                       | £45 - £50   |
| 3  | 1914 star and BWM with medal bar to Colonel J Ryder<br>3rd Dragoon Guards awarded G S AKSA 1914 trio and<br>most distinguished order of St Michael & St George,<br>comes with copy set of service papers                                                                                                                    | £260 - £270 |
| 4  | 1914 Star Trio with original Aug-Nov clasp & rosette to   A-931 Dvr W B Lloyd ASC. Served with 1/ARD. VF (3)                                                                                                                                                                                                                | £80 - £85   |
| 5  | 1914 Star Trio with original Mons clasp to Star, to 9992<br>  Pte W Burness 1/R.Berks.R. William Burness was Killed<br>  In Action 28 Sept 1915, born Poplar, Middlesex. On the<br>  Loos Memorial. GVF (3)                                                                                                                 | £240 - £260 |
| 6  | 1914 Star with Aug-Nov clasp named to 9655 Pte T<br>Newcombe 1/Leic Regt. VF (1)                                                                                                                                                                                                                                            | £40 - £50   |
| 7  | 1915 Star and BWM in box and envelope of issue to 40530 Pte J E Callow RAMC. EF (2)                                                                                                                                                                                                                                         | £30 - £35   |
| 8  | 1915 Star and BWM to 15446 Pte J Wilkinson S.Lanc R. Served with the 8th Bn. VF (2)                                                                                                                                                                                                                                         | £30 - £35   |
| 9  | 1915 Star Trio and Death Plaque to 18981 Pte Cyril<br>Lewis Bord R. Killed In Action with the 7th Bn on 20<br>Oct 1918. Born Gt Lever, Lancs. Buried Amerval<br>Communal Cemetery. VF few tiny verdigris spots to<br>Plaque (4)                                                                                             | £140 - £160 |
| 10 | 1915 Star Trio and Silver War Badge No B12910, to 13025 Pte E Stoker North'D Fus. SWB awarded for Wounds (3+1)                                                                                                                                                                                                              | £60 - £70   |
| 11 | 1915 Star Trio mounted as worn to 12087 L/Cpl G F   Roworth W.York R. nVF (3)                                                                                                                                                                                                                                               | £50 - £55   |
| 12 | 1915 Star Trio mounted as worn to 2010 Pte A Tinker A Cyc Corps. nVF (3)                                                                                                                                                                                                                                                    | £45 - £50   |
| 13 | 1915 Star Trio mounted as worn to 69469 Spr A E Norwood RE (3)                                                                                                                                                                                                                                                              | £40 - £45   |
| 14 | 1915 Star Trio mounted as worn to SE-1553 Pte R Saunders AVC, plus small photo. (3)                                                                                                                                                                                                                                         | £45 - £50   |
| 15 | 1915 Star Trio to 14097 Pte W T G Humphries Oxf & Bucks L.I. (served with the 7th Bn), 1939-45 Star, Africa Star, Defence & War Medals, and QE2 cased Imperial Service Medal named to William Thomas Gough Humphreys, plus two Driving medals, and some photos. ISM L/G 12 June 1959 Assistant Inspector, Shrewsbury. (qty) | £80 - £90   |
| 16 | 1915 Star Trio to 1986 L/Cpl R Jarvis Essex Regt (served with 7th Bn) Medal Card indicates that Jarvis was Mentioned In Despatches. (3)                                                                                                                                                                                     | £60 - £65   |
| 17 | 1915 Star Trio to 3476 Pte G W Gatley 3-London Regt. GVF (3)                                                                                                                                                                                                                                                                | £50 - £55   |
| 18 | 1915 Star Trio to 436100 Pte C Langfear 4/Can Inf.<br>Died 8/10/1916, Buried Adanac Military Cemetery.<br>Suspender loose on BWM. nVF (3)                                                                                                                                                                                   | £80 - £85   |
| 19 | 1915 Star Trio to Lieut H A Harris RAMC (pair named Capt H A Harris). Captain Hubert Alfred Harris was Killed In Action 31/7/1917 attd 74th Bde RFA. Buried Bleuet Farm Cemetery. Born Burton Latimer, Kettering.                                                                                                           | C040 C0C    |
|    | Previously Wounded before being killed. EF (3)                                                                                                                                                                                                                                                                              | £340 - £360 |
| 20 | Foot Police. Died 21 Nov 1918. Born Blackpool. Buried Denain Communal Cemetery. Toned VF (3)                                                                                                                                                                                                                                | £80 - £85   |
| 21 | 1915 Star Trio (J.5815 A W Lucas AB RN) and GV Naval LSGC Medal (J.5815 A W Lucas AB HMS Vernon). With copy service papers, born Banbury, Oxford. Medals Polished Fine (4)                                                                                                                                                  | £50 - £60   |
| 22 | 1915 Star Trio + Defence Medal to 52433 Sjt J W Blackler RFA (pair named 2.Lieut J W Blackler). With matching miniatures and WWl box of issue, photos, and Freedom of the City of London Certificate. Born London and lived Highbury Hill. Wounded In Action entitled to SWB (qty)                                          | £100 - £120 |