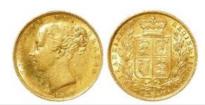

lls Collection)                                 | £200 - £250 |  |

| 1424 | Sovereign 1854 WW incuse, S.3852D, GF/nVF, edge |             |
|------|-------------------------------------------------|-------------|
|      | nick. (Pete Mills Collection)                   | £180 - £200 |



| I | 1425 | Sovereign 1854 WW incuse, S.3852D, GVF/nEF (Pete |   |             |
|---|------|--------------------------------------------------|---|-------------|
| Į |      | Mills Collection)                                |   | £250 - £300 |
| - |      |                                                  | _ |             |

| 1426   Sovereign 1854 (S3852D) VF+ | ; | £160 - £180 |  |
|------------------------------------|---|-------------|--|
|------------------------------------|---|-------------|--|



Sovereign 1855 WW incuse, S.3852D, GVF, a few surface marks. (Pete Mills Collection) £250 - £300



|      | All death of the second of the |             |
|------|----------------------------------------------------------------------------------------------------------------------------------------------------------------------------------------------------------------------------------------------------------------------------------------------------------------------------------------------------------------------------------------------------------------------------------------------------------------------------------------------------------------------------------------------------------------------------------------------------------------------------------------------------------