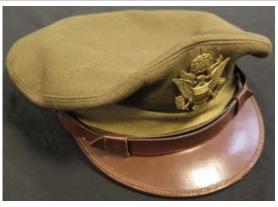

| £20 - £25 |
| 661 | United States Police patches housed in two binders (approx 332 patches)                                                                                                                                         | £40 - £45 |
| 662 | United States Squadron patches housed in two large frames (approx 40 badges) Buyer collects                                                                                                                     | £20 - £25 |
| 663 | United States WW2 era Summer issue USAF jacket by<br>Andover Cloths. Tailored for Lt Owens 6 July 1945                                                                                                          | £30 - £35 |



| 664 | US Air Force WW2 officers hat nice clean example                                                                      | £100 - £110 |
|-----|-----------------------------------------------------------------------------------------------------------------------|-------------|
| 665 | US Battleship Maine Destroyed in Havana Harbour 1898 Feb 15, metal trench art napkin ring                             | £20 - £25   |
| 666 | US WW2 fifth army commendation to the 334 company<br>RASC for their service October 1944 in Italy scarce<br>documents | £30 - £35   |
| 667 | US WW2 rubber rifle bags 1943 dated as used on the Normandy landings to keep the rifle dry (4)                        | £20 - £25   |



| & I<br>Bar<br>a n | SAAF unmarked silver ID bracelet named 'Lieutenant Mech. Engine