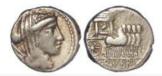

| 208 | DOUBLE issue Military Medal group with boxes of               |             |
|-----|---------------------------------------------------------------|-------------|
|     | issue, ribbon bar and shoulder title, War Office letter re    |             |
|     | issue of an MM 7/2/1924. The first MM is named                |             |
|     | 201088 Pte E D Turner 2-4-R.Berks.R, the second               |             |
|     | named 201088 Pte E D Turner 2/4 R.Berks R, and the            |             |
|     | BWM & Victory (201088 Pte E D Turner R.Berks.R).              |             |
|     | MM L/G 27 June 1018 (Sunningdale). Award for March            |             |
|     | offensive, Battle of St Quentin, most likely for the fighting |             |
|     | on 21st March at Marteville and at the line between Ellis     |             |
|     | Redoubt and Villecholes on 22nd March. EF (4)                 | £680 - £720 |