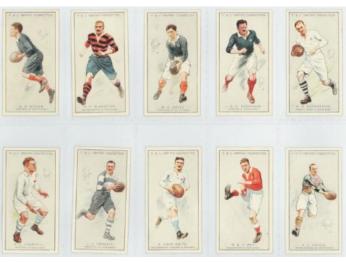

World (standard size), complete set, mixed condition, needs viewing cat value $\pounds 900$                                                                                                | £130 - £140 |



**2889** F & J Smith, Battlefield of Great Britain, complete set, mainly VG cat value £800

£320 - £340



£320 - £340



**2891** F & J Smith, Derby Winners, complete set, G - VG cat value £750

£300 - £320



**2892** F & J Smith, Famous Explorers, complete set, G - VG cat value £800

£320 - £340



**2893** F & J Smith, Football Club Records (1917), complete set, G - VG cat value £875

£340 - £360

£380 - £400



**2894** F & J Smith, Football Club Records (Different), complete set, G - VG cat value £950

F & J Smith, Nations of the World, complete set, mainly VG cat value £600 £180



| 2896 | F & J Smith, Prominent Rugby Players, complete set, G - VG cat value £312                                                                                                                                                                                                                                                                                                                                                                                                                                                                                                  | £110 - £130 |
|------|------------------------------------------------------------------------------------------------------------------------------------------------------------------------------------------------------------------