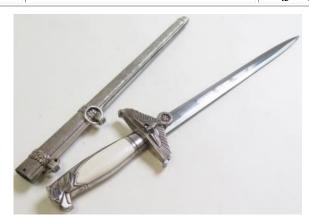

er with metal scabbard and hangers. Blade maker marked 'A C S'.

£250 - £300



German WW2 Army Dagger with metal scabbard and original hangers. Blade maker marked "Carl Julius Krebs Solingen'. Hangers maker marked 'D.R.G.N.'. A quality piece

£440 - £460

813 German WW2 Army Dagger with metal scabbard and silver pommel, blade maker marked 'Tiger Solingen'. Scabbard incorrect size and handle loose. Sold a/f

£100 - £120



| £250 - £300 | German WW2 Army Dagger with white pommel and hangers, with metal scabbard, blade with no maker mark | 814 |
|-------------|-----------------------------------------------------------------------------------------------------|-----|
| £20 - £25   | German WW2 Bayonet (no scabbard) blade stamped '43 fze' and '1830 d'. a/f                           | 815 |



| 816 | German WW2 Diplomatic Officials Dagger with scabbard, blade maker marked 'F W H O LLER Berlin'. |             |
|-----|-------------------------------------------------------------------------------------------------|-------------|
|     | This is a very high quality replica                                                             | £40 - £50   |
| 817 | German WW2 Hitler Youth dagger with metal scabbard and leather strap, blade maker marked 'RZM', |             |
|     | replacement grips, overall worn condition                                                       | £40 - £50   |
| 818 | German WW2 Hitler Youth dagger with scabbard and                                                |             |
|     | leather strap, blade stamped 'Solingen'.