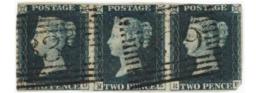

nny Reds, SG 29 - 43 - 166<br>- 172 in small stockbook, worth a look                                                                                                                                                                                                                                          | £50 - £55   |
| 2105 | GB - Queen Elizabeth 2 collection in Tower Album, sets to the late 1970's - much mint                                                                                                                                                                                                                                                      | £30 - £35   |



GB - QV 1840 2d Blue Plate 1 (K-L) three margins, just in S/E corner, no thins or creases, Fine Used cat £900

£90 - £100



GB - QV 1840 2d blue, Plate 2, horizontal strip of three, R-D/R-F, cancelled '339' for Wick in black. Has a 2107 pressed out vertical crease affecting R-E, corner clipped on R-F and toned. Cat £3000 Rare

£240 - £260



2108 GB - QV 1840 Penny Black PLATE 11, with Certificate. Four margins and a fine example of this rare stamp, cat £4600

£700 - £750



GB - QV 1840 Penny Black Plate 2 (N-H) Mint (unused, regummed) example, four margins, no thins or creases, cat £12500

£1800 - £1900



GB - QV 1840 Penny Black Plate 4 (P-B) four margins, no thins or creases, Fine Used cat £375 £40 - £45



GB - QV 1840 Penny Black Plate 6 (B-F) four margins, Nice central red MX, no faults, Very Fine Used cat £375 £50 - £60



2112 GB - QV 1840 Penny Black Plate 6 (S-E) Mint (unused, no gum) example, thr