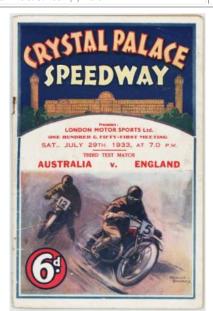

on rare and interesting Ticket for Mens Final 7/7/1928, won by Lacoste. Ticket issued to D R Larcombe, it should be noted that an Ethel Larcombe won the Ladies Singles in 1912, possibly                     |                  |

£35 - £40

connected?

£20 - £25

997 Olympic 1976 Winter in Innsbruck rare personal items re Dennis Bird who was the Times Reporter at Olympics. Includes ID Card, International Press card, Official Luggage ID, etc (4)

£,40 - £,45



998 Queensbury C.C. Workshops Comp't 1923 (9ct Gold Hallmarked) Medal, named 'JER LANE I.C.C. J WATKINSON'. (Bradford). Vendor states Watkinson also played Football for Accrington Stanley (9.6gms) Tiny enamel chip noted

£100 - £110



999 Speedway 1st meeting held at Rocky Park St Austell, rare programme 5/5/1934 (1) Rare

£60 - £65



**1000** Speedway at Crystal Palace 29 July 1933, the 3rd Test between England v Australia, England winning 63½-62½!. (1)

£45 - £50

| 1001 | Speedway selection - Team photo Harringay Races 1947<br>Postcard Ollie Nygren signed to rear, programmes rare<br>Chapelizod v Liverpool 19/8/1950, Cardiff v Poole<br>20/9/1951, Nigel Boocock brochure, etc etc (6)                                                                                                                                                                                                                                                                                                         | £30 - £35 |
|------|----------------------------------------------------------------------------------------------------------------------------