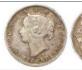

---------------------------------|-----------|
|      | (19thC) VF                                            | £50 - £60 |



| 1086 | Austria gold 8 Florins-20 Francs 1892 AU (0.1867 oz AGW)                               | £120 - £130 |
|------|----------------------------------------------------------------------------------------|-------------|
| 1087 | Bahamas gold (proof?) \$20 1973, nEF, small scratch. 0.0699 oz AGW)                    | £40 - £45   |
| 1088 | Bermuda gold \$15 2000 "Tall Ships" Proof FDC and struck in .999 gold. boxed as issued | £280 - £320 |
| 1089 | Canada Dollar 1946 aUnc                                                                | £20 - £25   |
| 1090 | Canada gold Dollar (1/20th oz) 2006 BU in a hard plastic capsule                       | £35 - £40   |



| ١ | 1091 | Canada, Newfoundland 5 Cents 1876H, scarce date,  |             |
|---|------|---------------------------------------------------|-------------|
|   |      | only 20,000 minted, toned VF, some surface marks. | £100 - £120 |









| 1094 | Germany, Saxony silver taler, 1588, NVF                                                                                                                                                                                                                            | £160 - £180  |
|------|-------------------------------------------------------------------------------------------------------------------------------------------------------------------------------------------------------------------------------------------------------------------