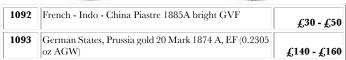

----|----------------------------------------------------------------------------------------|-------------|
| 1087 | Bahamas gold (proof?) \$20 1973, nEF, small scratch. 0.0699 oz AGW)                    | £40 - £45   |
| 1088 | Bermuda gold \$15 2000 "Tall Ships" Proof FDC and struck in .999 gold. boxed as issued | £280 - £320 |
| 1089 | Canada Dollar 1946 aUnc                                                                | £20 - £25   |
| 1090 | Canada gold Dollar (1/20th oz) 2006 BU in a hard plastic capsule                       | £35 - £40   |



| ١ | 1091 | Canada, Newfoundland 5 Cents 1876H, scarce date,  |             |
|---|------|---------------------------------------------------|-------------|
|   |      | only 20,000 minted, toned VF, some surface marks. | £100 - £120 |









| 1094 | Germany, Saxony silver taler, 1588, NVF                                                                                                                                                                                                                            | £160 - £180  |
|------|--------------------------------------------------------------------------------------------------------------------------------------------------------------------------------------------------------------------------------------------------------------------|--------------|
| 1095 | Guernsey £10 1997 (5oz) Silver Proof FDC boxed as issued