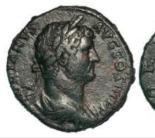

| 208 | DOUBLE issue Military Medal group with boxes of               |             |
|-----|---------------------------------------------------------------|-------------|
|     | issue, ribbon bar and shoulder title, War Office letter re    |             |
|     | issue of an MM 7/2/1924. The first MM is named                |             |
|     | 201088 Pte E D Turner 2-4-R.Berks.R, the second               |             |
|     | named 201088 Pte E D Turner 2/4 R.Berks R, and the            |             |
|     | BWM & Victory (201088 Pte E D Turner R.Berks.R).              |             |
|     | MM L/G 27 June 1018 (Sunningdale). Award for March            |             |
|     | offensive, Battle of St Quentin, most likely for the fighting |             |
|     | on 21st March at Marteville and at the line between Ellis     |             |
|     | Redoubt and Villecholes on 22nd March. EF (4)                 | £680 - £720 |