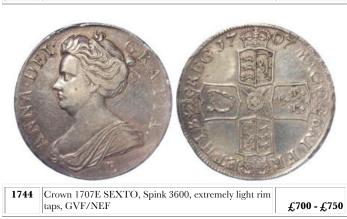

|                                                                                          |             |
| 1738 | Britannia Silver Four coin set 2001. Proof aFDC (slight toning). Boxed as issued         | £60 - £80   |
| 1739 | Britannia Silver Four coin set 2001. Proof aFDC. Boxed                                   |             |
|      | as issued (Pete Mills Collection)                                                        | £60 - £80   |
| 1740 | Britannia Silver Four coin set 2003, Proof aFDC, Boxed as issued (Pete Mills Collection) | £60 - £80   |
| 1741 | Britannia Silver Four coin set 2003. Proof aFDC. Boxed                                   |             |
| .,   | as issued                                                                                | £,60 - £,80 |







| 1 | Crown 1819 LIX. aEF with a small edge bruise obverse |             |
|---|------------------------------------------------------|-------------|
| Į | and a few tiny bag marks                             | £200 - £250 |





| 1747 | Crown 1887 EF prooflike fields | £40 - £50 |
|------|--------------------------------|-----------|
| 1748 | Crown 1889 EF, edge nick.      | £50 - £70 |



|      |                                              | and the same of th |
|------|----------------------------------------------|-------------------------------------------------------------------------------------------------------------------------------------------------------------------------------------------------------------------------------------------------------------------------------