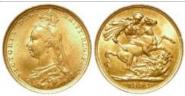

M on ground (Melbourne Mint, Australia) S.3867C, VF (Pete Mills Collection)                                        | £160 - £180 |
| 1542 | Sovereign 1892, M on ground (Melbourne Mint, Australia) S.3867C, VF (Pete Mills Collection)                                        | £160 - £180 |
| 1543 | Sovereign 1892, M on ground (Melbourne Mint, Australia) S.3867C, VF (Pete Mills Collection)                                        | £160 - £180 |

| 1544 | Sovereign 1892, S on ground (Sydney Mint, Australia)<br>S.3868C, aVF (Pete Mills Collection) | £160 - £180 |
|------|----------------------------------------------------------------------------------------------|-------------|
| 1545 | Sovereign 1892, S on ground (Sydney Mint, Australia)<br>S.3868C, VF (Pete Mills Collection)  | £160 - £180 |



| 1546 | Sovereign 1892, S.3866C, AU (Pete Mills Collection)                                                          | £200 - £240 |
|------|--------------------------------------------------------------------------------------------------------------|-------------|
| 1547 | Sovereign 1892, S.3866C, aVF, tiny edge nick. (Pete Mills Collection)                                        | £160 - £180 |
| 1548 | Sovereign 1892, S.3866C, GF (Pete Mills Collection)                                                          | £160 - £180 |
| 1549 | Sovereign 1892, S.3866C, VF (Pete Mills Collection)                                                          | £160 - £180 |
| 1550 | Sovereign 1893 veiled hd., M on ground (Melbourne Mint, Australia) S.3875, VF (Pete Mills Collection)        | £160 - £