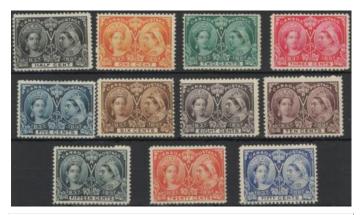

£80 - £85

Group mounted as worn - GSM GVI with bars Palestine/Malaya (1875599 Dvr R H Burnside RE), 1939-45 Star, Africa Star, Defence & War Medal, QE2 Regular Army LSGCM (22543009 W.O.CL.2 R H Burnside RE). GVF (6)