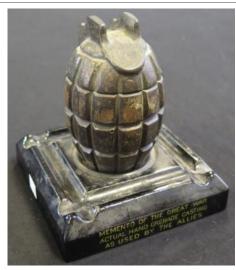

| £30 - £35   |
| 708 | WW1 German Cannon shells both engraved T Brassnett<br>Ghestelles NR Ostend March 1919 (2)                                                                                                                                                                                                                                                                                                                                                                                                                                                                                                                                               | £40 - £45   |



| 709 | WW1 Grenade ink well complete with ink pot                                                                                                                                                             | £60 - £65 |
|-----|--------------------------------------------------------------------------------------------------------------------------------------------------------------------------------------------------------|-----------|
| 710 | WW1 interest - various original photo albums of Soldiers, RFC, Nursing, etc interest. Plus a large Autograph album of drawings and signatures (lots of Military interest) plus a few cloth items (qtv) | £80 - £85 |
| 711 | WW1 interesting selection of soldiers service documents to 10448 Spr Arthur Charles Wrampling RE enlisted 20-1-1902