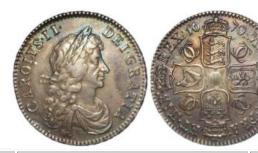

German WW2 allgemeine SS black breeches with label inside

German WW2 allgemeine SS collar tab No '11'. Rare

£280 - £300

£290 - £300

346

| 348 | German WW2 allgemeine SS side cap with label and owners name 'Franz Kern'. Rare                                                                                      | £1000 - £1100 |
|-----|----------------------------------------------------------------------------------------------------------------------------------------------------------------------|---------------|
| 349 | German WW2 allgemeine SS/NSKK black breeches, no label                                                                                                               | £180 - £200   |
| 350 | German WW2 Army belt buckle maker marked, Infantry Assault Badge (pin missing) maker marked 'M.K.1.'., and an Afrikakorps arm band (3)                               | £40 - £45     |
| 351 | German WW2 Collar Badges - 4 Pairs                                                                                                                                   | £30 - £35     |
| 352 | German WW2 double decal army helmet complete with lining and chin strap.                                                                                             | £280 - £300   |
| 353 | German WW2 ephemera including original Naval<br>related photos approx 32, an Arbeitsbuch, Adolf Hitlers<br>Mein Kampf 1933, a bundle of Hitler collector cards (qty) | £40 - £45     |
| 354 | German WW2 era Luftwaffe Arm Band Compass AK39, 4881, FL23235. Good condition with leather strap                                                                     | £90 - £100    |
| 355 | German WW2 Foreign Volunteer Arm Badges - North<br>Caucasia 2nd Pattern from 1943 & British Freikorps<br>(Free Corps)                                                | £40 - £45     |
| 356 | German WW2 group of metal badges x6                                                                                                                                  | £30 - £35     |
| 357 | German WW2 Helmet with liner, and COPY Luftwaffe decals a/f                                                                                                          | £25 - £30     |
| 358 | German WW2 Helmet with liner, Double Army decals, initial 'H B' in red to rim. Stamped 'Q66 4518'.                                                                   | £100 - £120   |
| 359 | German WW2 incendiary bomb complete with various stencilling on the body                                                                                             | £100 - £110   |
| 360 | German WW2 Iron Cross 1st class screw back, slight paint wear to highlights, GVF                                                                                     | £90 - £100    |
| 361 | German WW2 Knights Crosses, good quality copies, one with Oakleaves, another with Oakleaves + Swords (3)                                                             | £40 - £45     |