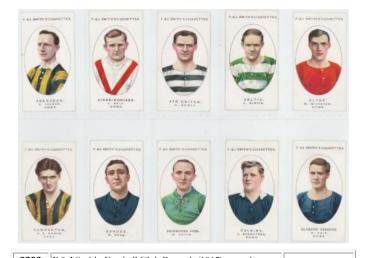

- VG high cat value                                                                                                                                                                                                                | £50 - £60                  | 2888 | Duke, Yacht Colours of the World (standard size), complete set, mixed condition, needs viewing cat value $\pounds 900$                                                                                                | £130 - £140 |



**2889** F & J Smith, Battlefield of Great Britain, complete set, mainly VG cat value £800

£320 - £340



£320 - £340



**2891** F & J Smith, Derby Winners, complete set, G - VG cat value £750

£300 - £320



**2892** F & J Smith, Famous Explorers, complete set, G - VG cat value £800

£320 - £340



**2893** F & J Smith, Football Club Records (1917), complete set, G - VG cat value £875

£340 - £360

£380 - £400



**2894** F & J Smith, Football Club Records (Different), complete set, G - VG cat value £950

F & J Smith, Nations of the World, complete set, mainly VG cat value £600 £180



| 2896 | F & J Smith, Prominent Rugby Players, complete set, G - VG cat value £312