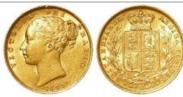

£800 - £850

Family groups - 1) BWM & Victory Medal to 3785 Sjt Reginald Cripps Herts Regt Died of Wounds 10 July 1917 serving as 266124, born Hemel Hempstead, buried Lijssenthoek Military Cemetery. 2) BWM & Victory Medal to 205983 Gnr W Cripps RA. 3) BWM & Victory Medal to 4815 Pte S Cripps Herts Regt plus Defence Medal boxed and Royal Observer Corps Medal with 2x bars, boxed (Observer S P Cripps). 4) WW2 Naval group (unnamed) 1939-45 Star, Pacific Star (missing a Burma clasp), Atlantic Star, Defence & War Medals. With an Observer Corps lapel badge, Jacket with cloth badges 7/R.O.C. and a John Dickinson Peace Medal 1919 and various photos (qty)