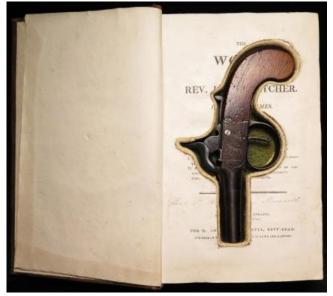

uto pistol. Blued finish CZ plastic grips and certificate of deactivation. Good working order and condition.                                       | £170 - £180 |
|-----|---------------------------------------------------------------------------------------------------------------------------------------------------------------------------------------------|-------------|
| 848 | Pistol: A deactivated modern copy of a flintlock all metal Scottish belt pistol by San Marco. A good quality replica in good working order and condition. With certificate of deactivation. | £100 - £110 |
| 849 | Pistol: A flintlock pocket pistol. Centrally mounted ring neck cock. Action a/f (mainspring broken) Bag shaped walnut grip. Hidden trigger. Turn off barrel 2". Circa 1820.                 | £130 - £140 |



| 850 | Pistol: A good turn off barrel, boxlock, single shot percussion pocket pistol circa 1840. Action sideplate with makers name 'MACE' & 'Reading'. Large bore (.42) Retains virtually all original blued finish. Plain bag shaped grips. Crisp working order. Appears to have never been fired. Contained in a dummy book 'Fletcher's Works. Interesting lot, rarely found in this collectors grade condition. | £300 - £350 |
|-----|-----------------------------------------------------------------------------------------------------------------------------------------------------------------------------------------------------------------------------------------------------------------------------------------------------------------------------------------------------------------------------------