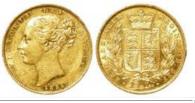

| Sovereigh 1002 VI (Fete Minis Concetton)                                           | £,180 - £,2 |

| Ì | 1422 | Sovereign 1853 W.W. in relief, S.3852C, cleaned VF |             |
|---|------|----------------------------------------------------|-------------|
| ı |      | with scratches. (Pete Mills Collection)            | £170 - £190 |



| 1423 | Sovereign 1853 W.W. in relief. S.3852C, GVF (Pete |             |  |
|------|---------------------------------------------------|-------------|--|
|      | Mills Collection)                                 | £200 - £250 |  |

| 1424 | Sovereign 1854 WW incuse, S.3852D, GF/nVF, edge |             |
|------|-------------------------------------------------|-------------|
|      | nick. (Pete Mills Collection)                   | £180 - £200 |



| I | 1425 | Sovereign 1854 WW incuse, S.3852D, GVF/nEF (Pete |   |             |
|---|------|--------------------------------------------------|---|-------------|
| Į |      | Mills Collection)                                |   | £250 - £300 |
| - |      |                                                  | _ |             |

| 1426   Sovereign 1854 (S3852D) VF+ | ; | £160 - £180 |  |
|------------------------------------|---|-------------|--|
|------------------------------------|---|-------------|--|



Sovereign 1855 WW incuse, S.3852D, GVF, a few surface marks. (Pete Mills Collection) £250 - £300



|      | All death of the second of the |             |
|------|--------------------------------------------------------------------------------------------------------------------------