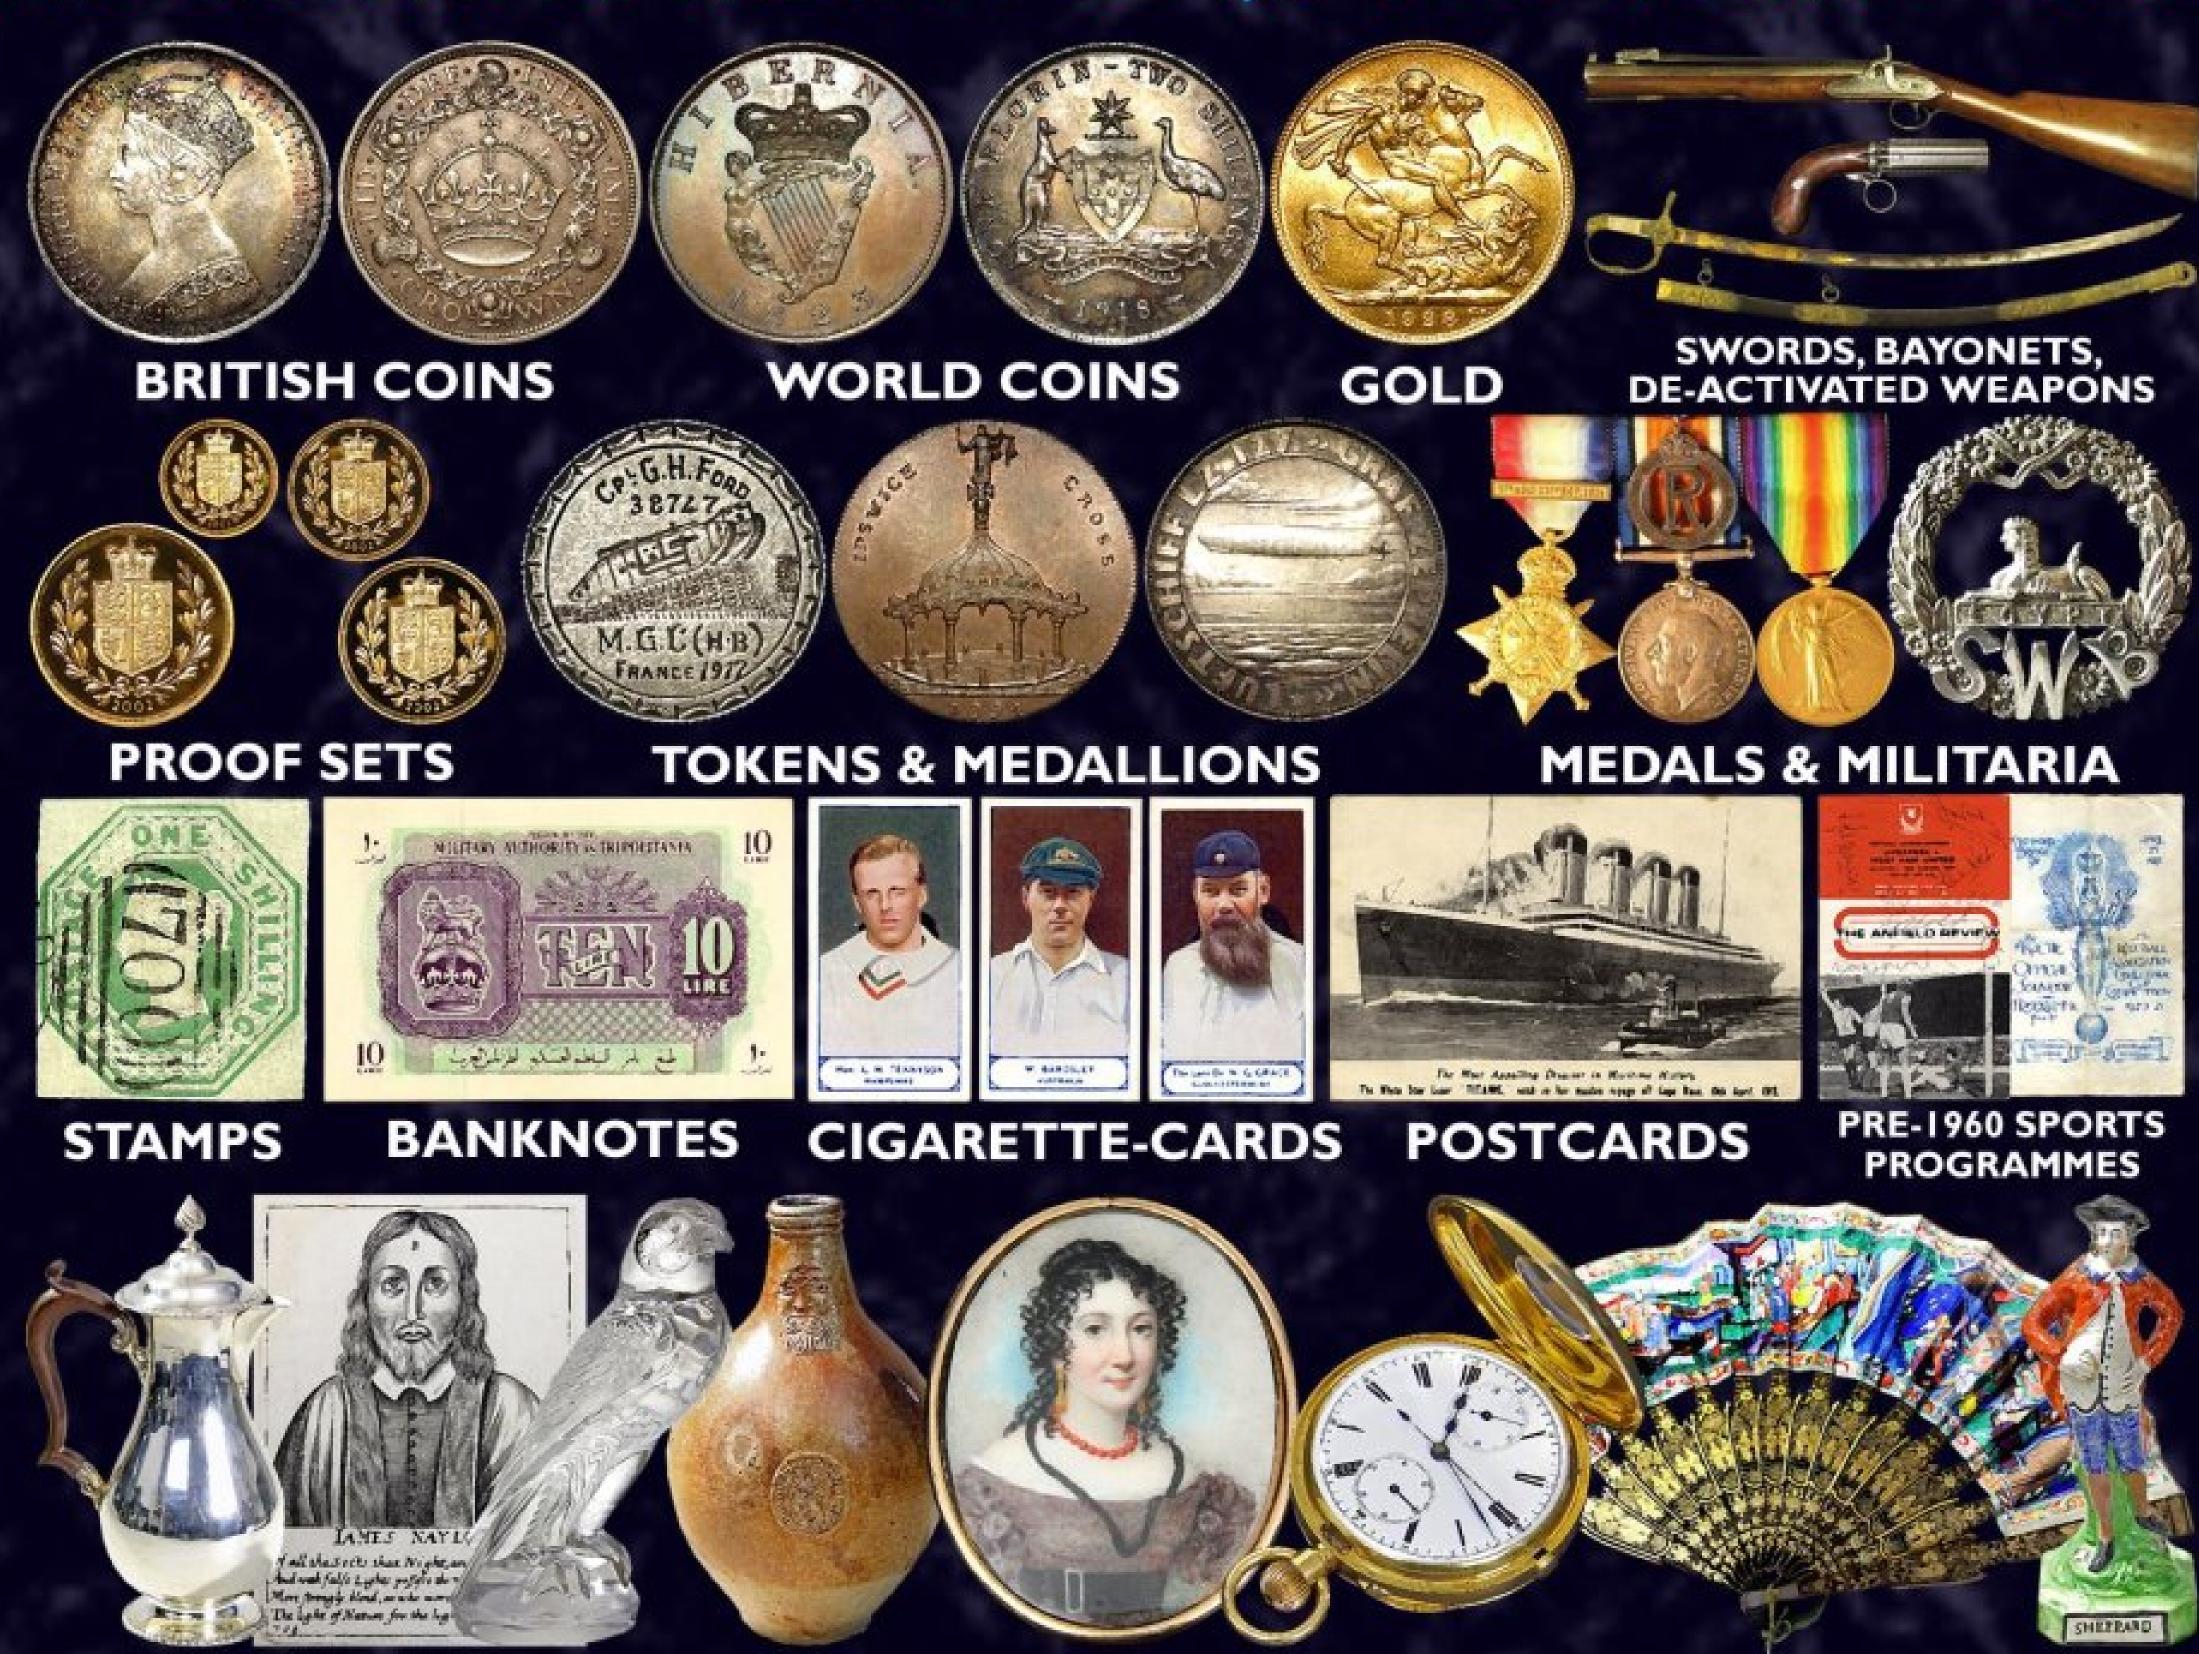

#### Contents

| Saturday 14th November Auction Room 1 (9.30am) Lots  |                                |      |   |      |  |  |
|------------------------------------------------------|--------------------------------|------|---|------|--|--|
| 4                                                    | Medals & Militaria             | 1    | - | 752  |  |  |
| Saturday 14th November Auction Room 2 (10.00am) Lots |                                |      |   |      |  |  |
| 31                                                   | Weapons                        | 753  | - | 924  |  |  |
| 38                                                   | Sporting Programmes & Ephemera | 925  | - | 1005 |  |  |
| 41                                                   | Banknotes                      | 1006 | - | 1079 |  |  |
| 45                                                   | World Coins                    | 1080 | - | 1143 |  |  |
| <b>47</b>                                            | Ancient & Hammered Coins       | 1144 | - | 1216 |  |  |
| <b>52</b>                                            | Exonumia (Tokens & Medallions) | 1217 | - | 1261 |  |  |
| Sunday 15th November Auction Room 1 (9.30am) Lots    |                                |      |   |      |  |  |
| <b>56</b>                                            | English Gold Coins             | 1262 | - | 1729 |  |  |
| 68                                                   | English Coins                  | 1730 | - | 1883 |  |  |
| <b>75</b>                                            | Bulk Coin Lots                 | 1884 | - | 2021 |  |  |
| Sunday 15th November Auction Room 2 (9.00am) Lots    |                                |      |   |      |  |  |
| 77                                                   | GB Stamps                      | 2022 | - | 2188 |  |  |
| 84                                                   | World Stamps                   | 2189 | - | 2496 |  |  |
| 92                                                   | Covers                         | 2497 | - | 2529 |  |  |
| 93                                                   | Postcards                      | 2530 | - | 2805 |  |  |
| 100                                                  | Cigarette & Trade Cards        | 2806 | - | 2984 |  |  |

### Day 1 : Saturday 14<sup>th</sup> November 2015 Two auction rooms:

| <u>Page</u> | Room 1 Order of Sale (9.30am) | <b>Lot Numbers</b> |
|-------------|-------------------------------|--------------------|
| 4           | Medals & Militaria            | 1 - 752            |

| <u>Page</u> | Room 2 Order of Sale (10.00am) | <u>Lot Numbers</u> |
|-------------|--------------------------------|--------------------|
| 31          | Weapons                        | 753 - 924          |
| 38          | Sporting Programmes & Ephemera | 925 - 1005         |
| 41          | Banknotes                      | 1006 - 1079        |
| <b>45</b>   | World Coins                    | 1080 - 1143        |
| <b>47</b>   | Ancient & Hammered Coins       | 1144 - 1216        |
| <b>52</b>   | Exonumia (Tokens & Medallions) | 1217 - 1261        |