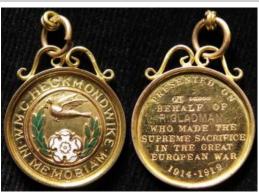

is Majestys |           |
|-----|---------------------------------------------------------------------------------------------------------|-----------|
|     | Naval & Military Forces. All empty (3)                                                                  | £30 - £35 |
| 639 | Trench Art - 2x shells (one with Ypres badge) & one brass cross inscribed in W T Jones (3)              | £30 - £35 |



| 640 | Trench Art - a good Royal Engineers piece named to '2 Cpl.J C Ridsdale RE'. | £40 - £45 |
|-----|-----------------------------------------------------------------------------|-----------|
| 641 | Trench Periscope marked 'Periscope Mk IX 1917 R & J Beck Ltd No 10181'.     | £40 - £45 |
| 642 | Tribute badge in brass, WW1, Borough of Gillingham Welcome Home             | £40 - £45 |



| 643 | Tribute Medal in 9ct hallmarked Gold and enamel. In Memoriam WMC Heckmondwike Presented on Behalf of R Gladman who made the supreme sacrifice in the great European War 1914-1919. G/20685 Robert Gladman was KIA 16th August 1916 with 4th Bn R.Fus. Born Heckmondwike, Yorkshire. Buried Serre Road Cemetery No 2. (5.7gms) | £220 - £240 |
|-----|-------------------------------------------------------------------------------------------------------------------------------------------------------------------------------------------------------------------------------------------------------------------------------------------------------------------------------|-------------|
| 644 | Tribute Medal in brass, 'Chilham', with gratitude Chilham Members Walter H. Bracewell who served England i