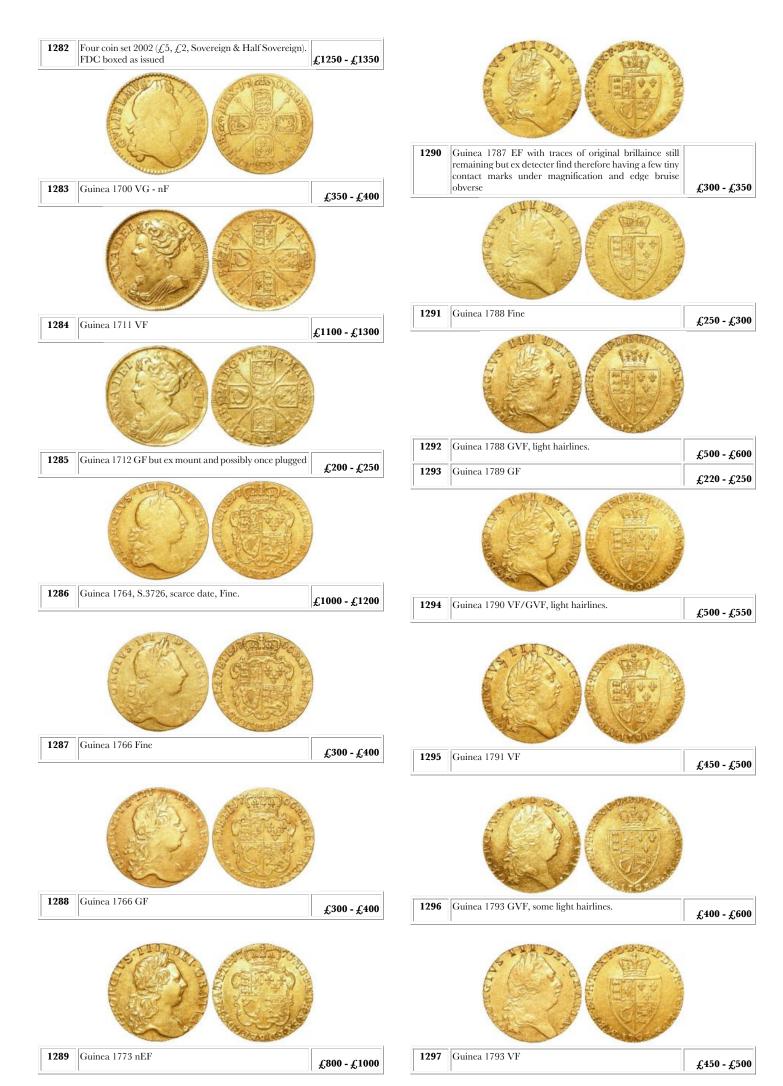

Half Sovereign & Quarter Sovereign). FDC boxed as issued                                             | £1300 - £1400   |
|      |                                                                                                                                             |                 |
| 1275 | Five Pounds 1887 possibly a jewellers copy as tail on reverse is broken, otherwise GVF with a light scratch reverse (Pete Mills Collection) | £700 - £900     |
|      |                                                                                                                                             |                 |
| 1276 | Five Pounds 1902 matt Proof aFDC (Pete Mills                                                                                                | £,1400 - £,1600 |







**1298** Guinea 1794 F/GF

£300 - £350



**1299** Guinea 1794 VF

£400 - £450



1300 Guinea 1794 VF-GVF

£500 - £550



1301 Guinea 1798 GVF

£450 - £550



| 1302 | Guinea 1813 'the Military Guinea' S.3730, VF | £1500 - £1700 |
|------|----------------------------------------------|---------------|
| 1303 | Half Guinea 1801 GF (ex-mount cleaned)       | £80 - £120    |



1304 Half Guinea 1801 GVF, some small scratches.

£250 - £350

£120 - £150

| 1305   I | Half Sovereign | 1817 | ex-mount | VG/nF | (Pete | Mills |            |
|----------|----------------|------|----------|-------|-------|-------|------------|
|          | Collection)    |      |          |       |       |       | £80 - £120 |



| 1307 | Half Sovereign 1823 GF or better, with some surface |
|------|-------------