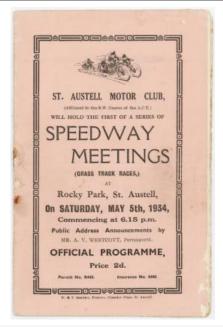

| <b>£40 - £</b> 5 |
| 996 | Lawn Tennis at Wimbledon rare and interesting Ticket for Mens Final 7/7/1928, won by Lacoste. Ticket issued to D R Larcombe, it should be noted that an Ethel Larcombe won the Ladies Singles in 1912, possibly                     |                  |

£35 - £40

connected?

£20 - £25

997 Olympic 1976 Winter in Innsbruck rare personal items re Dennis Bird who was the Times Reporter at Olympics. Includes ID Card, International Press card, Official Luggage ID, etc (4)

£,40 - £,45



998 Queensbury C.C. Workshops Comp't 1923 (9ct Gold Hallmarked) Medal, named 'JER LANE I.C.C. J WATKINSON'. (Bradford). Vendor states Watkinson also played Football for Accrington Stanley (9.6gms) Tiny enamel chip noted

£100 - £110



999 Speedway 1st meeting held at Rocky Park St Austell, rare programme 5/5/1934 (1) Rare

£60 - £65



**1000** Speedway at Crystal Palace 29 July 1933, the 3rd Test between England v Australia, England winning 63½-62½!. (1)

£45 - £50

| 1001 | Speedway selection - Team photo Harringay Races 1947<br>Postcard Ollie Nygren signed to rear, programmes rare<br>Chapelizod v Liverpool 19/8/1950, Cardiff v Poole<br>20/9/1951, Nigel Boocock brochure, etc etc (6)                                                                                                                                                                                                                                                                                                         | £30 - £35 |
|------|---------------------