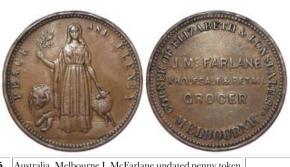

-------------------|-------------|
| 1081 | Australia gold \$5 (1/20th oz) 2006 BU in a hard plastic capsule                                                                                                      | £30 - £35   |
| 1082 | Australia Sovereign 1870 "Sydney" VF but ex jewellery                                                                                                                 | £150 - £170 |
| 1083 | Australia \$100 2011 "Koala Gold coin series" issue (1oz). Proof FDC and housed in a plush wooden topped box with certificate                                         | £600 - £650 |
| 1084 | Australia / GB "Sovereign Rarity Set" 2009. This set contains GB Quarter Sovereign & Australia \$25. Both Proof FDC and housed in a plush wooden box with certificate | £200 - £220 |



| 1085 | Australia, Melbourne J. McFarlane undated penny token |           |
|------|-------------------------------------------------------|-----------|
|      | (19thC) VF                                            | £50 - £60 |



| 1086 | Austria gold 8 Florins-20 Francs 1892 AU (0.1867 oz AGW)                               | £120 - £130 |
|------|----------------------------------------------------------------------------------------|-------------|
| 1087 | Bahamas gold (proof?) \$20 1973, nEF, small scratch. 0.0699 oz AGW)                    | £40 - £45   |
| 1088 | Bermuda gold \$15 2000 "Tall Ships" Proof FDC and struck in .999 gold. boxed as issued | £280 - £320 |
| 1089 | Canada Dollar 1946 aUnc                                                                | £20 - £25   |
| 10