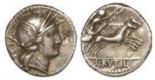

| 208 | DOUBLE issue Military Medal group with boxes of               |             |
|-----|---------------------------------------------------------------|-------------|
|     | issue, ribbon bar and shoulder title, War Office letter re    |             |
|     | issue of an MM 7/2/1924. The first MM is named                |             |
|     | 201088 Pte E D Turner 2-4-R.Berks.R, the second               |             |
|     | named 201088 Pte E D Turner 2/4 R.Berks R, and the            |             |
|     | BWM & Victory (201088 Pte E D Turner R.Berks.R).              |             |
|     | MM L/G 27 June 1018 (Sunningdale). Award for March            |             |
|     | offensive, Battle of St Quentin, most likely for the fighting |             |
|     | on 21st March at Marteville and at the line between Ellis     |             |
|     | Redoubt and Villecholes on 22nd March. EF (4)                 | £680 - £720 |