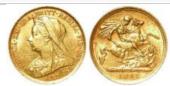

box with certificate                                  | £90 - £100 |



| 1340 | Half Sovereign 1890, no initials, high shield, S.3869C, GVF (Pete Mills Collection)              | £80 - £100 |
|------|--------------------------------------------------------------------------------------------------|------------|
| 1341 | Half Sovereign 1890, normal JEB, low shield, S.3869B, nVF, surface mark. (Pete Mills Collection) | £80 - £90  |
| 1342 | Half Sovereign 1891, no initials, low shield, S.3869D, VF/GVF (Pete Mills Collection)            | £80 - £100 |
| 1343 | Half Sovereign 1892, no initials, low shield, S.3869D, VF (Pete Mills Collection)                | £80 - £90  |
| 1344 | Half Sovereign 1893 veiled hd., S.3878, VF, ex-mount. (Pete Mills Collection)                    | £80 - £90  |



| 1345 | Half Sovereign 1895 EF (Pete Mills Collection) | £80 - £100 |
|------|------------------------------------------------|------------|
| 1346 | Half Sovereign 1896 GF (Pete Mills Collection) | £80 - £90  |



| 1347 | Half Sovereign 1897, S on ground (Sydney Mint, Australia) S.3881, EF, light hairlines. (Pete Mills | 21.12       |
|------|----------------------------------------------------------------------------------------------------|-------------|
|      | Collection)                                                                                        | £140 - £180 |
| 1348 | Half Sovereign 1898 VF, tiny edge nick. (Pete Mills Collection)                                    | £80 - £90   |
| 1349 | Half Sovereign 1901 nEF (Pete Mills Collection)