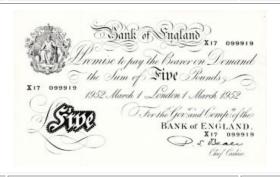

| £45 - £50 |



World Cup 1966 Football Tickets with original Season Ticket Wallet, 11 July Eight Final, 13 July Eight Final, 15 July Eight Final, 16 July Eight Final, 19 July Eight Final, 20 July Eight Final, Quarter Final 23 July, Semi-Final July 26, 3rd & 4th Place Final 28 July, Final Tie July 30 (10 tickets), plus 1966 Souvenir Guide with cuttings, Express pullout and England v Spain 3/4/1968 (qty)

£300 - £350

#### **Banknotes**

Album of mainly GB but includes a few world issues, mixed grades, value in redeemable currency

£300 - £350



**1007** Bank of England, Somerset £50 A01 001223, very early number, UNC

£80 - £100



**1008** Beale Five Pounds B270 (1/3/1952). EF

£90 - £100



| 1009 | Beale Five Pounds B270 (25/7/1951) aVF with a few nicks at the top | £45 - £55 |
|------|--------------------------------------------------------------------|-----------|
| 1010 | Beale Five Pounds B270 (28/5/1951) GVF                             | £60 - £80 |



1011 Bradbury Ten Shillings T20 "B87" VF+

£150 - £200



| 1012 | Bradbury Ten Shillings T9 "A2" pressed VF                                             | £225 - £275 |
|------|---------------------------------------------------------------------------------------|-------------|
| 1013 | Dealers ex stock of world in three albums , most seem to be around the 50p - £2 range | £200 - £250 |



| Ī | Error note, Page One Pound with different serial numbers, top r