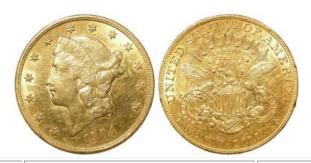

| certificate                                   | £600 - £650 |



| 1137 | USA Twenty Dollars 1896s GVF / aEF a couple of light |             |
|------|------------------------------------------------------|-------------|
|      | edge nicks                                           | £600 - £650 |

| 1138 | USA Two coin proof set 1987. Gold \$5 along with Silver Dollar, both FDC and housed in plush box with |             |
|------|-------------------------------------------------------------------------------------------------------|-------------|
|      | certificate                                                                                           | £180 - £200 |

1139 USA Two coin proof set 1988 (Olympics). Gold \$5 along with Silver Dollar, both FDC and housed in plush box



| 1 | 140 | USA \$20 1904 GVF with a couple of edge nicks | £60 | 00 - £700 |
|---|-----|-----------------------------------------------|-----|-----------|
|   |     |                                               |     |           |



| 114 | H US | SA \$2½ 1904 GEF | £100 - £120 |
|-----|------|------------------|-------------|
|-----|------|------------------|-------------|

| 1142 | USA, The gold Eagle Set 2000, a four coin set with Walking Liberty \$100, \$50, \$25 & \$10. All BU with Liberty being painted & the \$100 coin having a diamond |               |
|------|------------------------------------------------------------------------------------------------------------------------------------------------------------------|---------------|
|      |