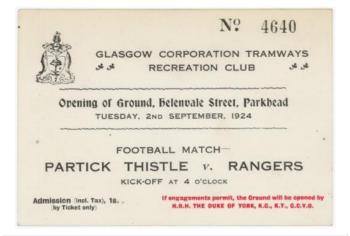

orwich autographs on two pages of mounted cut outs, c1958/59, 13 players inc Ashman McCrohan Kennon etc (2)                                                                                                                                    | £20 - £22 |
| 967 | Football - Norwich City large flyer from Carlton Terrace advertising the screening of the match v Bristol Rovers on 5/5/1934 which was a celebration of Norwich Winning the 3rd Div South 33/34 (12"x10") (1)                                              | £25 - £30 |
| 968 | Football - Norwich v Notts Forest hand made team card for match played 31/8/1992 signed to inside by Norwich Team 11 players. Needs viewing (1)                                                                                                            | £25 - £30 |



| 969 | Football - Partick Thistle v Rangers rare Ticket for match played to celebrate the Opening of Ground at Parkhead 2/9/1924 (1) | £30 - £35 |
|-----|-------------------------------------------------------------------------------------------------------------------------------|-----------|
| 970 | Football - Peterborough 1948/49 team photo postcard size, taken in front of home dressing room. Information to rear (1)       | £30 - £35 |

£20 - £25

£20 - £25



| 972 | Football - Peterborough v Frickley Colliery 28/9/1946 |  | £35 - £40 |
|-----|-------------------------------------------------------|--|-----------|
|-----|-------------------------------------------------------|--|-----------|



| 973 | Football - postcard Chelmsford Premier XI winners<br>London Regional League 1930/