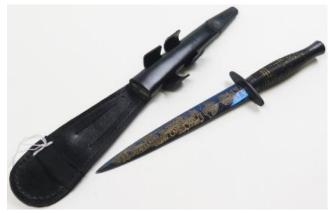

#### Medals & Militaria, Room 1, 9.30am

| 1  | 1914 Casualty trio to 7424 Pte Alfred Wedge 2nd Bn<br>South Staffordshire Reg, K in A 28-10-1914<br>commemorated Ypres memorial                                                                                                                                                                                             | £300 - £320 |
|----|-----------------------------------------------------------------------------------------------------------------------------------------------------------------------------------------------------------------------------------------------------------------------------------------------------------------------------|-------------|
| 2  | 1914 star an original bar and a trio of silk ribbons.                                                                                                                                                                                                                                                                       | £45 - £50   |
| 3  | 1914 star and BWM with medal bar to Colonel J Ryder<br>3rd Dragoon Guards awarded G S AKSA 1914 trio and<br>most distinguished order of St Michael & St George,<br>comes with copy set of service papers                                                                                                                    | £260 - £270 |
| 4  | 1914 Star Trio with original Aug-Nov clasp & rosette to   A-931 Dvr W B Lloyd ASC. Served with 1/ARD. VF (3)                                                                                                                                                                                                                | £80 - £85   |
| 5  | 1914 Star Trio with original Mons clasp to Star, to 9992<br>  Pte W Burness 1/R.Berks.R. William Burness was Killed<br>  In Action 28 Sept 1915, born Poplar, Middlesex. On the<br>  Loos Memorial. GVF (3)                                                                                                                 | £240 - £260 |
| 6  | 1914 Star with Aug-Nov clasp named to 9655 Pte T<br>Newcombe 1/Leic Regt. VF (1)                                                                                                                                                                                                                                            | £40 - £50   |
| 7  | 1915 Star and BWM in box and envelope of issue to 40530 Pte J E Callow RAMC. EF (2)                                                                                                                                                                                                                                         | £30 - £35   |
| 8  | 1915 Star and BWM to 15446 Pte J Wilkinson S.Lanc R. Served with the 8th Bn. VF (2)                                                                                                                                                                                                                                         | £30 - £35   |
| 9  | 1915 Star Trio and Death Plaque to 18981 Pte Cyril<br>Lewis Bord R. Killed In Action with the 7th Bn on 20<br>Oct 1918. Born Gt Lever, Lancs. Buried Amerval<br>Communal Cemetery. VF few tiny verdigris spots to<br>Plaque (4)                                                                                             | £140 - £160 |
| 10 | 1915 Star Trio and Silver War Badge No B12910, to 13025 Pte E Stoker North'D Fus. SWB awarded for Wounds (3+1)                                                                                                                                                                                                              | £60 - £70   |
| 11 | 1915 Star Trio mounted as worn to 12087 L/Cpl G F   Roworth W.York R. nVF (3)                                                                                                                                                                                                                                               | £50 - £55   |
| 12 | 1915 Star Trio mounted as worn to 2010 Pte A Tinker A Cyc Corps. nVF (3)                                                                                                                                                                                                                                                    | £45 - £50   |
| 13 | 1915 Star Trio mounted as worn to 69469 Spr A E Norwood RE (3)                                                                                                                                                                                                                                                              | £40 - £45   |
| 14 | 1915 Star Trio mounted as worn to SE-1553 Pte R Saunders AVC, plus small photo. (3)                                                                                                                                                                                                                                         | £45 - £50   |
| 15 | 1915 Star Trio to 14097 Pte W T G Humphries Oxf & Bucks L.I. (served with the 7th Bn), 1939-45 Star, Africa Star, Defence & War Medals, and QE2 cased Imperial Service Medal named to William Thomas Gough Humphreys, plus two Driving medals, and some photos. ISM L/G 12 June 1959 Assistant Inspector, Shrewsbury. (qty) | £80 - £90   |
| 16 | 1915 Star Trio to 1986 L/Cpl R Jarvis Essex Regt (served with 7th Bn) Medal Card indicates that Jarvis was Mentioned In Despatches. (3)                                                                                                                                                                                     | £60 - £65   |
| 17 | 1915 Star Trio to 3476 Pte G W Gatley 3-London Regt. GVF (3)                                                                                                                                                                                                                                                                | £50 - £55   |
| 18 | 1915 Star Trio to 436100 Pte C Langfear 4/Can Inf.<br>Died 8/10/1916, Buried Adanac Military Cemetery.<br>Suspender loose on BWM. nVF (3)                                                                                                                                                                                   | £80 - £85   |
| 19 | 1915 Star Trio to Lieut H A Harris RAMC (pair named Capt H A Harris). Captain Hubert Alfred Harris was Killed In Action 31/7/1917 attd 74th Bde RFA. Buried Bleuet Farm Cemetery. Born Burton Latimer, Kettering.                                                                                                           | C040 C0C    |
|    | Previously Wounded before being killed. EF (3)                                                                                                                                                                                                                                                                              | £340 - £360 |
| 20 | Foot Police. Died 21 Nov 1918. Born Blackpool. Buried Denain Communal Cemetery. Toned VF (3)                                                                                                                                                                                                                                | £80 - £85   |
| 21 | 1915 Star Trio (J.5815 A W Lucas AB RN) and GV Naval LSGC Medal (J.5815 A W Lucas AB HMS Vernon). With copy service papers, born Banbury, Oxford. Medals Polished Fine (4)                                                                                                                                                  | £50 - £60   |
| 22 | 1915 Star Trio + Defence Medal to 52433 Sjt J W Blackler RFA (pair named 2.Lieut J W Blackler). With matching miniatures and WWl box of issue, photos, and Freedom of the City of London Certificate. Born London and lived Highbury Hill. Wounded In Action entitled to SWB (qty)                                          | £100 - £120 |