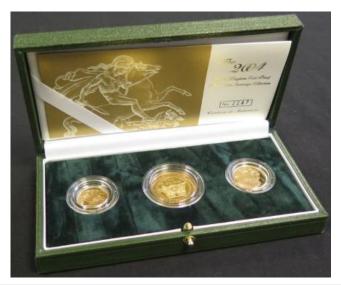

#### Medals & Militaria, Room 1, 9.30am

| 1  | 1914 Casualty trio to 7424 Pte Alfred Wedge 2nd Bn<br>South Staffordshire Reg, K in A 28-10-1914<br>commemorated Ypres memorial                                                                                                                                                                                             | £300 - £320 |
|----|-----------------------------------------------------------------------------------------------------------------------------------------------------------------------------------------------------------------------------------------------------------------------------------------------------------------------------|-------------|
| 2  | 1914 star an original bar and a trio of silk ribbons.                                                                                                                                                                                                                                                                       | £45 - £50   |
| 3  | 1914 star and BWM with medal bar to Colonel J Ryder<br>3rd Dragoon Guards awarded G S AKSA 1914 trio and<br>most distinguished order of St Michael & St George,<br>comes with copy set of service papers                                                                                                                    | £260 - £270 |
| 4  | 1914 Star Trio with original Aug-Nov clasp & rosette to   A-931 Dvr W B Lloyd ASC. Served with 1/ARD. VF (3)                                                                                                                                                                                                                | £80 - £85   |
| 5  | 1914 Star Trio with original Mons clasp to Star, to 9992<br>  Pte W Burness 1/R.Berks.R. William Burness was Killed<br>  In Action 28 Sept 1915, born Poplar, Middlesex. On the<br>  Loos Memorial. GVF (3)                                                                                                                 | £240 - £260 |
| 6  | 1914 Star with Aug-Nov clasp named to 9655 Pte T<br>Newcombe 1/Leic Regt. VF (1)                                                                                                                                                                                                                                            | £40 - £50   |
| 7  | 1915 Star and BWM in box and envelope of issue to 40530 Pte J E Callow RAMC. EF (2)                                                                                                                                                                                                                                         | £30 - £35   |
| 8  | 1915 Star and BWM to 15446 Pte J Wilkinson S.Lanc R. Served with the 8th Bn. VF (2)                                                                                                                                                                                                                                         | £30 - £35   |
| 9  | 1915 Star Trio and Death Plaque to 18981 Pte Cyril<br>Lewis Bord R. Killed In Action with the 7th Bn on 20<br>Oct 1918. Born Gt Lever, Lancs. Buried Amerval<br>Communal Cemetery. VF few tiny verdigris spots to<br>Plaque (4)                                                                                             | £140 - £160 |
| 10 | 1915 Star Trio and Silver War Badge No B12910, to 13025 Pte E Stoker North'D Fus. SWB awarded for Wounds (3+1)                                                                                                                                                                                                              | £60 - £70   |
| 11 | 1915 Star Trio mounted as worn to 12087 L/Cpl G F   Roworth W.York R. nVF (3)                                                                                                                                                                                                                                               | £50 - £55   |
| 12 | 1915 Star Trio mounted as worn to 2010 Pte A Tinker A Cyc Corps. nVF (3)                                                                                                                                                                                                                                                    | £45 - £50   |
| 13 | 1915 Star Trio mounted as worn to 69469 Spr A E Norwood RE (3)                                                                                                                                                                                                                                                              | £40 - £45   |
| 14 | 1915 Star Trio mounted as worn to SE-1553 Pte R Saunders AVC, plus small photo. (3)                                                                                                                                                                                                                                         | £45 - £50   |
| 15 | 1915 Star Trio to 14097 Pte W T G Humphries Oxf & Bucks L.I. (served with the 7th Bn), 1939-45 Star, Africa Star, Defence & War Medals, and QE2 cased Imperial Service Medal named to William Thomas Gough Humphreys, plus two Driving medals, and some photos. ISM L/G 12 June 1959 Assistant Inspector, Shrewsbury. (qty) | £80 - £90   |
| 16 | 1915 Star Trio to 1986 L/Cpl R Jarvis Essex Regt (served with 7th Bn) Medal Card indicates that Jarvis was Mentioned In Despatches. (3)                                                                                                                                                                                     | £60 - £65   |
| 17 | 1915 Star Trio to 3476 Pte G W Gatley 3-London Regt. GVF (3)                                                                                                                                                                                                                                                                | £50 - £55   |
| 18 | 1915 Star Trio to 436100 Pte C Langfear 4/Can Inf.<br>Died 8/10/1916, Buried Adanac Military Cemetery.<br>Suspender loose on BWM. nVF (3)                                                                                                                                                                                   | £80 - £85   |
| 19 | 1915 Star Trio to Lieut H A Harris RAMC (pair named Capt H A Harris). Captain Hubert Alfred Harris was Killed In Action 31/7/1917 attd 74th Bde RFA. Buried Bleuet Farm Cemetery. Born Burton Latimer, Kettering.                                                                                                           | C040 C0C    |
|    | Previously Wounded before being killed. EF (3)                                                                                                                                                                                                                                                                              | £340 - £360 |
| 20 | Foot Police. Died 21 Nov 1918. Born Blackpool. Buried Denain Communal Cemetery. Toned VF (3)                                                                                                                                                                                                                                | £80 - £85   |
| 21 | 1915 Star Trio (J.5815 A W Lucas AB RN) and GV Naval LSGC Medal (J.5815 A W Lucas AB HMS Vernon). With copy service papers, born Banbury, Oxford. Medals Polished Fine (4)                                                                                                                                                  | £50 - £60   |
| 22 | 1915 Star Trio + Defence Medal to 52433 Sjt J W Blackler RFA (pair named 2.Lieut J W Blackler). With matching miniatures and WWl box of issue, photos, and Freedom of the City of London Certificate. Born London and lived Highbury Hill. Wounded In Action entitled to SWB (qty)                                          | £100 - £120 |