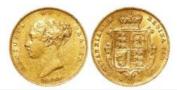

| £90 - £110  |



| 1318 | Half Sovereign 1858 small head, S. 3859, EF, edge nick. (Pete Mills Collection) | £240 - £280 |
|------|---------------------------------------------------------------------------------|-------------|
| 1319 | Half Sovereign 1865 die 56, aVF, scratch obv. (Pete Mills Collection)           | £80 - £100  |



| Half Sovereign 1866 die 10, VF (Pete Mills Collection) | - £120 |  |
|--------------------------------------------------------|--------|--|
|--------------------------------------------------------|--------|--|

| 1321 | Half Sovereign 1869 die 19, GF, a few scratches. (Pete |           |
|------|--------------------------------------------------------|-----------|
|      | Mills Collection)                                      | £80 - £90 |



| 1322 | Half Sovereign 1871 die 52, GVF, edge nick. (Pete Mills Collection) | £100 - £120 |
|------|---------------------------------------------------------------------|-------------|
| 1323 | Half Sovereign 1871 die 8, Fine (Pete Mills Collection)             | £80 - £90   |



| 1324 | Half Sovereign 1872, S below shield (Sydney Mint, Australia) S.3862A, VF (Pete Mills Collection)                                               | £100 - £120 |
|------|------------------------------------------------------------------------------------------------------------------------------------------------|-------------|
| 1325 | Half Sovereign 1875 die no. ?, S.3860D, Fine, slightly bent. (Pete Mills Collection)                                                           | £80 - £90   |
| 1326 | Hal