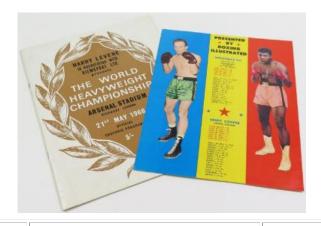

signed Menu from<br>Surrey County Cricket Club, The Oval, Kennington.<br>Autographed in pen by 19 players etc. A superb original |           |
|-----|--------------------------------------------------------------------------------------------------------------------------------------------------------------------|-----------|
|     | item                                                                                                                                                               | £60 - £80 |

| 926 | Beer Labels, 60x labels, inc. Guinness, Land & Co. Audit, |  |
|-----|-----------------------------------------------------------|--|
|     | Westoe, Jeffreys, Flower, Butlers 1953, M & B. etc. Very  |  |
|     | Good to Excellent                                         |  |



|    | 927 | Boxing - The World Heavyweight Championship 21 May 1966 at Arsenal, plus colour flyer Ali v Cooper | £20 - £25 |
|----|-----|----------------------------------------------------------------------------------------------------|-----------|
|    |     |                                                                                                    |           |
| 'n |     |                                                                                                    |           |

| 928 | Boxing nice collection 10"x8" black & white photos and advertising pictures c1940's/50's inc Gene Fullmer, 1941 World Featherweight Champ Carmen Basillu, Rocky |           |
|-----|--------------------------------------------------------------------------------------------------------