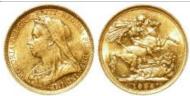

5 | Sovereign 1894 veiled hd., M on ground (Melbourne Mint, Australia) S.3875, GF (Pete Mills Collection)        | £160 - £180 |
| 1556 | Sovereign 1894 veiled hd., M on ground (Melbourne Mint, Australia) S.3875, GVF (Pete Mills Collection)       | £160 - £180 |
| 1557 | Sovereign 1894 veiled hd., M on ground (Melbourne Mint, Australia) S.3875, nEF (Pete Mills Collection)       | £160 - £180 |
| 1558 | Sovereign 1894 veiled hd., S on ground (Sydney Mint, Australia) S.3877, nVF (Pete Mills Collection)          | £160 - £180 |
| 1559 | Sovereign 1894 veiled hd., S.3874, GF (Pete Mills Collection)                                                | £160 - £180 |
| 1560 | Sovereign 1894 veiled hd., S.3874, VF, a couple of scratches. (Pete Mills Collection)                        | £160 - £180 |



| 1561 | Sovereign 1895 veiled hd., M on ground (Melbourne Mint, Australia) S.3875, EF, tiny marks. (Pete Mills         |             |
|------|----------------------------------------------------------------------------------------------------------------|-------------|
|      | Collection)                                                                                                    | £160 - £180 |
| 1562 | Sovereign 1895 veiled hd., M on ground (Melbourne Mint, Australia) S.3875, polished GF (Pete Mills Collection) | £160 - £170 |
|      | /                                                                                                              | £100 - £170 |
| 1563 | Sovereign 1895 veiled hd., M on ground (Melbourne Mint, Australia) S.3875, VF (Pete Mills Collection)