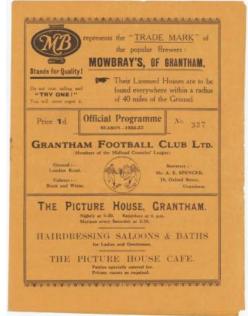

v Partick Thistle 56/7 v Celtic. |           |
|-----|----------------------------------------------------------------------------------------------------------|-----------|
|     | 55/56 Dunfermline v Rangers etc (6)                                                                      | £30 - £35 |

|    | 978 | Football - Stanley Mathews in Stoke colours c1937/38 |           |
|----|-----|------------------------------------------------------|-----------|
| IJ |     | hand signed Topical Times Card. Nice piece           | £20 - £25 |

| 979 | Football - Stoke City magazine page 1962/63 11"x7"    |
|-----|-------------------------------------------------------|
|     | English II Champions hand signed by all 11 players in |
|     | Matthews Viollett McIlrdy etc (1)                     |



| 980 | Football - very rare programme Grantham v   Peterborough 12/9/1936 Midland League                                                                                                                                                   | £60 - £6         |
|-----|-------------------------------------------------------------------------------------------------------------------------------------------------------------------------------------------------------------------------------------|------------------|
| 981 | Football - Wartime Irish Inter League match at<br>Dalymount Park played on St Patricks Day 17/3/1945<br>between League of Ireland v North Regional League. (1)                                                                      | £40 - £4         |
| 982 | Football - Wartime