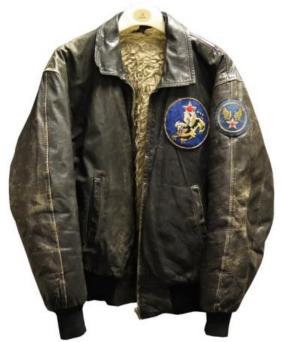

| £20 - £25   |



| & I<br>Bar<br>a n | SAAF unmarked silver ID bracelet named 'Lieutenant Mech. Engineer, Baron Silberg von Stackelberg'. The ron was a pre war inventor who applied for Patents inc lew type of Aircraft, Gameboard, and Practice Bomb. ce piece | £40 - £45 |
|-------------------|----------------------------------------------------------------------------------------------------------------------------------------------------------------------------------------------------------------------------|-----------|
|-------------------|----------------------------------------------------------------------------------------------------------------------------------------------------------------------------------------------------------------------------|-----------|



| 669 | USAF Leather Flying Jacket A2 style c1950's used during<br>Korean War/Occupation of Japan. Metal zip 'YKK' still<br>present. A nice original piece, old repairs noted                                                                                                                                                                                                                                                                                                                                               | £240 - £260 |
|-----|---------------------------------------------------------------------------------------------------------------------------------------------------------------------------------------------------------------------------------------------------------------------------