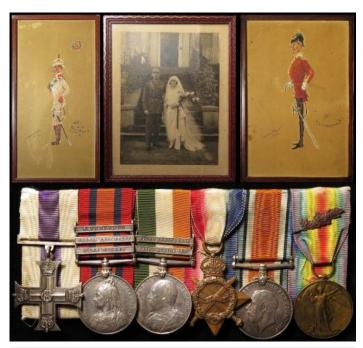

es, helmets, fuses, WWI<br>Mary Tin, Trench Art, Compass, etc etc. Good mixture |           |
|--------------------------------------------------------------------------------------------------------------------|-----------|
| (Buyer collects)                                                                                                   | £40 - £50 |

| 507 | Military assortment in box, inc badges, belts, beret, |           |
|-----|-------------------------------------------------------|-----------|
|     | armbands etc etc (qty)                                | £40 - £45 |

| 508 | Military Cross a WW1 Geo.V uncased MC. | GVF |               |
|-----|----------------------------------------|-----|---------------|
|     |                                        |     | £,470 - £,480 |



Military Cross group - MC (unnamed as issued), QSA with bars CC/OFS/Tr (Lieutenant J G B Gordon Manchester Regt), QSA with bars SA01/SA02 (Lt J G B Gordon Manc Regt), 1915 Star (Capt J G B Gordon 52/Sikhs) BWM & Victory Medal with MID (Maj.J G B Gordon). Together with a photo of his wedding? and two hand drawn sketches of Gordon. James Guy Birnie Gordon was L/G for the MC 22/12/1916 (no citation), MID 19/10/1916. Slightly Wounded during Boer War.

£800 - £850

|  | £200 - £250                                                                                            |
|--|--------------------------------------------------------------------------------------------------------|
|  |                                                                                                        |
|