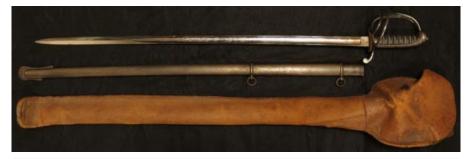

894 | Sidearm: A rare Imperial German Model 1911 Boarding     |             |
|-----|---------------------------------------------------------|-------------|
|     | Cutlass. Butcher type blade 17" (longer than the 98/05) |             |
|     | bayonet). Ricasso marked 'SIMPSON & Co SUHL'. Top       |             |
|     | of blade marked crown over 'M' (Kriegs marine) Only     |             |
|     | 10,000 made and issued to German Motor torpedo boats    |             |
|     | and submarines for boarding parties. Three bar hilt,    |             |
|     | wooden grip. Metalwork pitted overall (light to medium) |             |
|     | but cutlass is complete with no losses. No scabbard but |             |
|     | likely kept in a rack. Sound condition but rarely seen. | £150 - £200 |



895 Sword - a superb Henry Wilkinson Sword No 16237, blade etched with a family crest for Sir William Ffolkes, 3rd Baronet, and Norfolk Artillery Militia. With metal scabbard and leather carry case. William was educated at Harrow and Trinity College Cambridge. He was a Captain in the Norfolk Artillery Militia and a J.P., and Deputy Lieutenant, High Sheriff of Norfolk 1876. In the 1880 he was general election he was elected MP for Kings Lynn, awarded the KCVO in 1909. Lived Hillington Hall

£450 - £500

£350 - £450

| 896 | Sword 1912 pattern Cavalry Officers made by Wilkinson