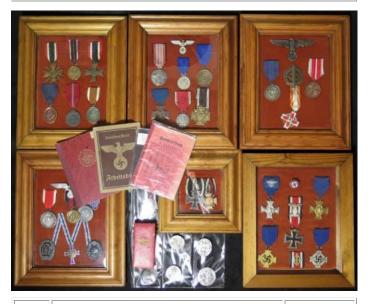

'. Leather case Eagle stamped with an 'M'. Fastening clip broken | £250 - £300 |
|-----|----------------------------------------------------------------------------------------------------------------------------------------------------------------------------------------------------|-------------|
| 295 | German Naval Destroyer war badge with Army Infantry assault war badge both original but pins missing                                                                                               | £70 - £75   |

| ı | 296 | German Nazi 'SS' 8 Year Service Medal. Nice original |             |
|---|-----|------------------------------------------------------|-------------|
| ļ |     |                                                      | £180 - £200 |

297 German Nazi Arm Band £40 - £45



German Nazi medal and badge collection housed in frames (can be removed) a good range of material with a high proportion of genuine pieces noted (6 frames + loose) Needs viewing 298 £700 - £750



| £100 - £120 | German Nazi NSDAP Political Leaders belt and belt buckle. Both metal parts maker marked 'RZM M4/24/4'. | 299 |  |  |  |  |  |
|-------------|--------------------------------------------------------------------------------------------------------|-----|--|--|--|--|--|
| £28 - £32   | German Nazi postcards inc Hitler (x7)                                                                  | 300 |  |  |  |  |  |
| £60 - £70   | German NSDAP Bronze LS&GC medal in fitted case VF                                                      | 301 |  |  |  |  |  |
| £60 - £70   | German NSDAP Part