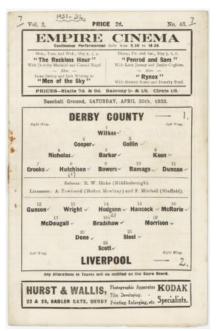

-------------|-----------|

| 945 | Football - Chesterfield v Halifax Town Rnd 3 Div North |           |
|-----|--------------------------------------------------------|-----------|
|     | Cup 31/3/1945                                          | £50 - £60 |

| 946 | Football - Colchester famous cup run 1947/48 when they |           |
|-----|--------------------------------------------------------|-----------|
|     | got to 5th Rnd, v Huddersfield 11/1/1948, plus         |           |
|     | Colchester United Lapel Badge (2)                      | £40 - £45 |

| 947 | Football - Coventry v Fulham league match in Div 3 |           |
|-----|----------------------------------------------------|-----------|
|     | South 2/1/1932                                     | £70 - £75 |

£40 - £45



| Football - Derby County 1932/33 programme 3/9/1932   v Sheffield Wednesday                                                                       | £140 - £15