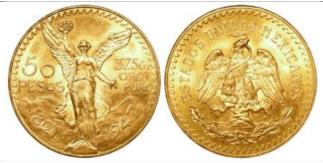

#### Medals & Militaria, Room 1, 9.30am

| 1  | 1914 Casualty trio to 7424 Pte Alfred Wedge 2nd Bn<br>South Staffordshire Reg, K in A 28-10-1914<br>commemorated Ypres memorial                                                                                                                                                                                             | £300 - £320 |
|----|-----------------------------------------------------------------------------------------------------------------------------------------------------------------------------------------------------------------------------------------------------------------------------------------------------------------------------|-------------|
| 2  | 1914 star an original bar and a trio of silk ribbons.                                                                                                                                                                                                                                                                       | £45 - £50   |
| 3  | 1914 star and BWM with medal bar to Colonel J Ryder<br>3rd Dragoon Guards awarded G S AKSA 1914 trio and<br>most distinguished order of St Michael & St George,<br>comes with copy set of service papers                                                                                                                    | £260 - £270 |
| 4  | 1914 Star Trio with original Aug-Nov clasp & rosette to   A-931 Dvr W B Lloyd ASC. Served with 1/ARD. VF (3)                                                                                                                                                                                                                | £80 - £85   |
| 5  | 1914 Star Trio with original Mons clasp to Star, to 9992<br>  Pte W Burness 1/R.Berks.R. William Burness was Killed<br>  In Action 28 Sept 1915, born Poplar, Middlesex. On the<br>  Loos Memorial. GVF (3)                                                                                                                 | £240 - £260 |
| 6  | 1914 Star with Aug-Nov clasp named to 9655 Pte T<br>Newcombe 1/Leic Regt. VF (1)                                                                                                                                                                                                                                            | £40 - £50   |
| 7  | 1915 Star and BWM in box and envelope of issue to 40530 Pte J E Callow RAMC. EF (2)                                                                                                                                                                                                                                         | £30 - £35   |
| 8  | 1915 Star and BWM to 15446 Pte J Wilkinson S.Lanc R. Served with the 8th Bn. VF (2)                                                                                                                                                                                                                                         | £30 - £35   |
| 9  | 1915 Star Trio and Death Plaque to 18981 Pte Cyril<br>Lewis Bord R. Killed In Action with the 7th Bn on 20<br>Oct 1918. Born Gt Lever, Lancs. Buried Amerval<br>Communal Cemetery. VF few tiny verdigris spots to<br>Plaque (4)                                                                                             | £140 - £160 |
| 10 | 1915 Star Trio and Silver War Badge No B12910, to 13025 Pte E Stoker North'D Fus. SWB awarded for Wounds (3+1)                                                                                                                                                                                                              | £60 - £70   |
| 11 | 1915 Star Trio mounted as worn to 12087 L/Cpl G F   Roworth W.York R. nVF (3)                                                                                                                                                                                                                                               | £50 - £55   |
| 12 | 1915 Star Trio mounted as worn to 2010 Pte A Tinker A Cyc Corps. nVF (3)                                                                                                                                                                                                                                                    | £45 - £50   |
| 13 | 1915 Star Trio mounted as worn to 69469 Spr A E Norwood RE (3)                                                                                                                                                                                                                                                              | £40 - £45   |
| 14 | 1915 Star Trio mounted as worn to SE-1553 Pte R Saunders AVC, plus small photo. (3)                                                                                                                                                                                                                                         | £45 - £50   |
| 15 | 1915 Star Trio to 14097 Pte W T G Humphries Oxf & Bucks L.I. (served with the 7th Bn), 1939-45 Star, Africa Star, Defence & War Medals, and QE2 cased Imperial Service Medal named to William Thomas Gough Humphreys, plus two Driving medals, and some photos. ISM L/G 12 June 1959 Assistant Inspector, Shrewsbury. (qty) | £80 - £90   |
| 16 | 1915 Star Trio to 1986 L/Cpl R Jarvis Essex Regt (served with 7th Bn) Medal Card indicates that Jarvis was Mentioned In Despatches. (3)                                                                                                                                                                                     | £60 - £65   |
| 17 | 1915 Star Trio to 3476 Pte G W Gatley 3-London Regt. GVF (3)                                                                                                                                                                                                                                                                | £50 - £55   |
| 18 | 1915 Star Trio to 436100 Pte C Langfear 4/Can Inf.<br>Died 8/10/1916, Buried Adanac Military Cemetery.<br>Suspender loose on BWM. nVF (3)                                                                                                                                                                                   | £80 - £85   |
| 19 | 1915 Star Trio to Lieut H A Harris RAMC (pair named Capt H A Harris). Captain Hubert Alfred Harris was Killed In Action 31/7/1917 attd 74th Bde RFA. Buried Bleuet Farm Cemetery. Born Burton Latimer, Kettering.                                                                                                           | C040 C0C    |
|    | Previously Wounded before being killed. EF (3)                                                                                                                                                                                                                                                                              | £340 - £360 |
| 20 | Foot Police. Died 21 Nov 1918. Born Blackpool. Buried Denain Communal Cemetery. Toned VF (3)                                                                                                                                                                                                                                | £80 - £85   |
| 21 | 1915 Star Trio (J.5815 A W Lucas AB RN) and GV Naval LSGC Medal (J.5815 A W Lucas AB HMS Vernon). With copy service papers, born Banbury, Oxford. Medals Polished Fine (4)                                                                                                                                                  | £50 - £60   |
| 22 | 1915 Star Trio + Defence Medal to 52433 Sjt J W Blackler RFA (pair named 2.Lieut J W Blackler). With matching miniatures and WWl box of issue, photos, and Freedom of the City of London Certificate. Born London and lived Highbury Hill. Wounded In Action entitled to SWB (qty)                                          | £100 - £120 |