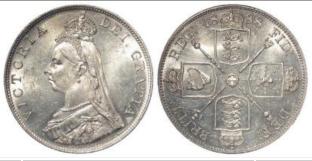

German WW2 allgemeine SS black breeches with label inside

German WW2 allgemeine SS collar tab No '11'. Rare

£280 - £300

£290 - £300

346

| 348 | German WW2 allgemeine SS side cap with label and owners name 'Franz Kern'. Rare                                                                                      | £1000 - £1100 |
|-----|----------------------------------------------------------------------------------------------------------------------------------------------------------------------|---------------|
| 349 | German WW2 allgemeine SS/NSKK black breeches, no label                                                                                                               | £180 - £200   |
| 350 | German WW2 Army belt buckle maker marked, Infantry Assault Badge (pin missing) maker marked 'M.K.1.'., and an Afrikakorps arm band (3)                               | £40 - £45     |
| 351 | German WW2 Collar Badges - 4 Pairs                                                                                                                                   | £30 - £35     |
| 352 | German WW2 double decal army helmet complete with lining and chin strap.                                                                                             | £280 - £300   |
| 353 | German WW2 ephemera including original Naval<br>related photos approx 32, an Arbeitsbuch, Adolf Hitlers<br>Mein Kampf 1933, a bundle of Hitler collector cards (qty) | £40 - £45     |
| 354 | German WW2 era Luftwaffe Arm Band Compass AK39, 4881, FL23235. Good condition with leather strap                                                                     | £90 - £100    |
| 355 | German WW2 Foreign Volunteer Arm Badges - North<br>Caucasia 2nd Pattern from 1943 & British Freikorps<br>(Free Corps)                                                | £40 - £45     |
| 356 | German WW2 group of metal badges x6                                                                                                                                  | £30 - £35     |
| 357 | German WW2 Helmet with liner, and COPY Luftwaffe decals a/f                                                                                                          | £25 - £30     |
| 358 | German WW2 Helmet with liner, Double Army decals, initial 'H B' in red to rim. Stamped 'Q66 4518'.                                                                   | £100 - £120   |
| 359 | German WW2 incendiary bomb complete with various stencilling on the body                                                                                             | £100 - £110   |
| 360 | German WW2 Iron Cross 1st class screw back, slight paint wear to highlights, GVF                                                                                     | £90 - £100    |
| 361 | German WW2 Knights Crosses, good quality copies, one with Oakleaves, another with Oakleaves + Swords (3)                                                             | £40 - £45     |