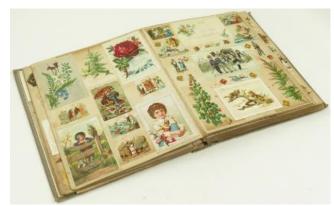

| £30 - £35 |

| 930 | Carte de Visite Album - a better than usual selection with the album presented by the Boys British School Saffron Walden 1888. Better images includes Cyclists, The Empire of India Exhibition at Earls Court Great Wheel, |           |
|-----|----------------------------------------------------------------------------------------------------------------------------------------------------------------------------------------------------------------------------|-----------|
|     | etc (qty)                                                                                                                                                                                                                  | £60 - £70 |



| 931 | Edwardian scraps album - an attractive item which has not been remaindered, still in original condition, better types noted, worth viewing | £60 - £70 |
|-----|--------------------------------------------------------------------------------------------------------------------------------------------|-----------|
| 932 | Ephemera, carton containing photos, memorium cards, bill headings, etc needs careful viewing, interesting lot BUYER COLLECTS               | £40 - £50 |
| 933 | Football - 1966 World Cup Ticket Eighth Final at<br>Hillsborough 19/7/1966 Argentina v Switzerland                                         | £25 - £30 |
| 934 | Football - 1966 World Cup Ticket Quarter Final 23 July 1966 at Roker Park, between Russia v Hungary. Scarce                                | £80 -