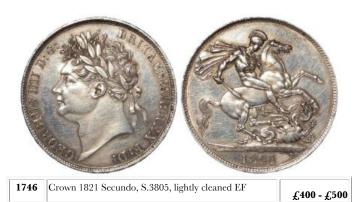

739 | Britannia Silver Four coin set 2001. Proof aFDC. Boxed                                   |             |
|      | as issued (Pete Mills Collection)                                                        | £60 - £80   |
| 1740 | Britannia Silver Four coin set 2003, Proof aFDC, Boxed as issued (Pete Mills Collection) | £60 - £80   |
| 1741 | Britannia Silver Four coin set 2003. Proof aFDC. Boxed                                   |             |
| .,   | as issued                                                                                | £,60 - £,80 |







| 1 | Crown 1819 LIX. aEF with a small edge bruise obverse |             |
|---|------------------------------------------------------|-------------|
| Į | and a few tiny bag marks                             | £200 - £250 |





| 1747 | Crown 1887 EF prooflike fields | £40 - £50 |
|------|--------------------------------|-----------|
| 1748 | Crown 1889 EF, edge nick.      | £50 - £70 |



|      |                                              | and the same of th |
|------|----------------------------------------------|-------------------------------------------------------------------------------------------------------------------------------------------------------------------------------------------------------------------------------------------------------------------------------------------------------------------------------------------------------------------------------------------------------------------------------------------------------------------------------------------------------------------