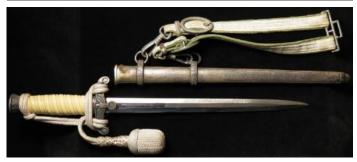

azi Police Sword with metal scabbard and silver pommel. Blade maker marked Alcosa Solingen. Nice item

| 810 | German NPEA Dagger, etched blade "Mehr sein als |
|-----|-------------------------------------------------|
|     | scheinen" and Karl Burgsmuller maker mark, with |
|     | scabbard. VF                                    |

£740 - £760



811 German WW2 Army Dagger with metal scabbard and hangers. Blade maker marked 'A C S'.

£250 - £300



German WW2 Army Dagger with metal scabbard and original hangers. Blade maker marked "Carl Julius Krebs Solingen'. Hangers maker marked 'D.R.G.N.'. A quality piece

£440 - £460

813 German WW2 Army Dagger with metal scabbard and silver pommel, blade maker marked 'Tiger Solingen'. Scabbard incorrect size and handle loose. Sold a/f

£100 - £120



| £250 - £300 | German WW2 Army Dagger with white pommel and hangers, with metal scabbard, blade with no maker mark | 814 |
|-------------|-----------------------------------------------------------------------------------------------------|-----|
| £20 - £25   | German WW2 Bayonet (no scabbard) blade stamped '43 fze' and '1830 d'. a/f                           | 815 |



| 816 | German WW2 Diplomatic Officials Dagger with scabbard, blade maker marked 'F W H O LLER Berlin'. |             |
|-----|-------------------------------------------------------------------------------------------------|-------------|
|     | This is a very high quality replica                                                             | £40 - £50   |
| 817 | German WW2 Hitler Youth dagger with metal scabbard and