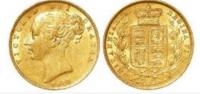

| £180 - £200 |





| 1436 | Sovereign 1861 GVF (Pete Mills Collection)                           | £200 - £240 |
|------|----------------------------------------------------------------------|-------------|
| 1437 | Sovereign 1862 wide date, VF, small scratch. (Pete Mills Collection) | £180 - £200 |



| 1438 | Sovereign 1863 die 14 (S.3853) GVF, tiny edge nick. (Pete Mills Collection)    | £180 - £220 |
|------|--------------------------------------------------------------------------------|-------------|
| 1439 | Sovereign 1863 no die number, S.3852D, VF, tiny marks. (Pete Mills Collection) | £170 - £190 |
| 1440 | Sovereign 1863, no die number, S.3852D, cleaned VF (Pete Mills Collection)     | £180 - £200 |



| 1441 | Sovereign 1864 die 33, GVF (Pete Mills Collection) | £200 - £240 |
|------|----------