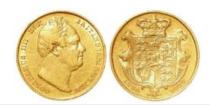

£800 - £850

Family groups - 1) BWM & Victory Medal to 3785 Sjt Reginald Cripps Herts Regt Died of Wounds 10 July 1917 serving as 266124, born Hemel Hempstead, buried Lijssenthoek Military Cemetery. 2) BWM & Victory Medal to 205983 Gnr W Cripps RA. 3) BWM & Victory Medal to 4815 Pte S Cripps Herts Regt plus Defence Medal boxed and Royal Observer Corps Medal with 2x bars, boxed (Observer S P Cripps). 4) WW2 Naval group (unnamed) 1939-45 Star, Pacific Star (missing a Burma clasp), Atlantic Star, Defence & War Medals. With an Observer Corps lapel badge, Jacket with cloth badges 7/R.O.C. and a John Dickinson Peace Medal 1919 and various photos (qty)