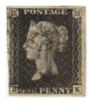

| £50 - £55   |
| 2105 | GB - Queen Elizabeth 2 collection in Tower Album, sets to the late 1970's - much mint                                                                                                                                                                                                                                                      | £30 - £35   |



GB - QV 1840 2d Blue Plate 1 (K-L) three margins, just in S/E corner, no thins or creases, Fine Used cat £900

£90 - £100



GB - QV 1840 2d blue, Plate 2, horizontal strip of three, R-D/R-F, cancelled '339' for Wick in black. Has a 2107 pressed out vertical crease affecting R-E, corner clipped on R-F and toned. Cat £3000 Rare

£240 - £260



2108 GB - QV 1840 Penny Black PLATE 11, with Certificate. Four margins and a fine example of this rare stamp, cat £4600

£700 - £750



GB - QV 1840 Penny Black Plate 2 (N-H) Mint (unused, regummed) example, four margins, no thins or creases, cat £12500

£1800 - £1900



GB - QV 1840 Penny Black Plate 4 (P-B) four margins, no thins or creases, Fine Used cat £375 £40 - £45



GB - QV 1840 Penny Black Plate 6 (B-F) four margins, Nice central red MX, no faults, Very Fine Used cat £375 £50 - £60



2112 GB - QV 1840 Penny Black Plate 6 (S-E) Mint (unused, no gum) example, three margins, no thins or creases, cat £13500 £1900 - £2000



GB - QV 1841 2d blue Plate 4 (E-B) three large margins, fine mounted mint, no thins or creases, cat £6250 (1)

£900 - £950



GB - QV 1855-57 4d rose SG66a mou