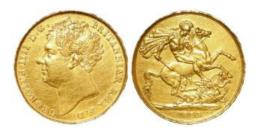

#### Medals & Militaria, Room 1, 9.30am

| 1  | 1914 Casualty trio to 7424 Pte Alfred Wedge 2nd Bn<br>South Staffordshire Reg, K in A 28-10-1914<br>commemorated Ypres memorial                                                                                                                                                                                             | £300 - £320 |
|----|-----------------------------------------------------------------------------------------------------------------------------------------------------------------------------------------------------------------------------------------------------------------------------------------------------------------------------|-------------|
| 2  | 1914 star an original bar and a trio of silk ribbons.                                                                                                                                                                                                                                                                       | £45 - £50   |
| 3  | 1914 star and BWM with medal bar to Colonel J Ryder<br>3rd Dragoon Guards awarded G S AKSA 1914 trio and<br>most distinguished order of St Michael & St George,<br>comes with copy set of service papers                                                                                                                    | £260 - £270 |
| 4  | 1914 Star Trio with original Aug-Nov clasp & rosette to   A-931 Dvr W B Lloyd ASC. Served with 1/ARD. VF (3)                                                                                                                                                                                                                | £80 - £85   |
| 5  | 1914 Star Trio with original Mons clasp to Star, to 9992<br>  Pte W Burness 1/R.Berks.R. William Burness was Killed<br>  In Action 28 Sept 1915, born Poplar, Middlesex. On the<br>  Loos Memorial. GVF (3)                                                                                                                 | £240 - £260 |
| 6  | 1914 Star with Aug-Nov clasp named to 9655 Pte T<br>Newcombe 1/Leic Regt. VF (1)                                                                                                                                                                                                                                            | £40 - £50   |
| 7  | 1915 Star and BWM in box and envelope of issue to 40530 Pte J E Callow RAMC. EF (2)                                                                                                                                                                                                                                         | £30 - £35   |
| 8  | 1915 Star and BWM to 15446 Pte J Wilkinson S.Lanc R. Served with the 8th Bn. VF (2)                                                                                                                                                                                                                                         | £30 - £35   |
| 9  | 1915 Star Trio and Death Plaque to 18981 Pte Cyril<br>Lewis Bord R. Killed In Action with the 7th Bn on 20<br>Oct 1918. Born Gt Lever, Lancs. Buried Amerval<br>Communal Cemetery. VF few tiny verdigris spots to<br>Plaque (4)                                                                                             | £140 - £160 |
| 10 | 1915 Star Trio and Silver War Badge No B12910, to 13025 Pte E Stoker North'D Fus. SWB awarded for Wounds (3+1)                                                                                                                                                                                                              | £60 - £70   |
| 11 | 1915 Star Trio mounted as worn to 12087 L/Cpl G F   Roworth W.York R. nVF (3)                                                                                                                                                                                                                                               | £50 - £55   |
| 12 | 1915 Star Trio mounted as worn to 2010 Pte A Tinker A Cyc Corps. nVF (3)                                                                                                                                                                                                                                                    | £45 - £50   |
| 13 | 1915 Star Trio mounted as worn to 69469 Spr A E Norwood RE (3)                                                                                                                                                                                                                                                              | £40 - £45   |
| 14 | 1915 Star Trio mounted as worn to SE-1553 Pte R Saunders AVC, plus small photo. (3)                                                                                                                                                                                                                                         | £45 - £50   |
| 15 | 1915 Star Trio to 14097 Pte W T G Humphries Oxf & Bucks L.I. (served with the 7th Bn), 1939-45 Star, Africa Star, Defence & War Medals, and QE2 cased Imperial Service Medal named to William Thomas Gough Humphreys, plus two Driving medals, and some photos. ISM L/G 12 June 1959 Assistant Inspector, Shrewsbury. (qty) | £80 - £90   |
| 16 | 1915 Star Trio to 1986 L/Cpl R Jarvis Essex Regt (served with 7th Bn) Medal Card indicates that Jarvis was Mentioned In Despatches. (3)                                                                                                                                                                                     | £60 - £65   |
| 17 | 1915 Star Trio to 3476 Pte G W Gatley 3-London Regt. GVF (3)                                                                                                                                                                                                                                                                | £50 - £55   |
| 18 | 1915 Star Trio to 436100 Pte C Langfear 4/Can Inf.<br>Died 8/10/1916, Buried Adanac Military Cemetery.<br>Suspender loose on BWM. nVF (3)                                                                                                                                                                                   | £80 - £85   |
| 19 | 1915 Star Trio to Lieut H A Harris RAMC (pair named Capt H A Harris). Captain Hubert Alfred Harris was Killed In Action 31/7/1917 attd 74th Bde RFA. Buried Bleuet Farm Cemetery. Born Burton Latimer, Kettering.                                                                                                           | C040 C0C    |
|    | Previously Wounded before being killed. EF (3)                                                                                                                                                                                                                                                                              | £340 - £360 |
| 20 | Foot Police. Died 21 Nov 1918. Born Blackpool. Buried Denain Communal Cemetery. Toned VF (3)                                                                                                                                                                                                                                | £80 - £85   |
| 21 | 1915 Star Trio (J.5815 A W Lucas AB RN) and GV Naval LSGC Medal (J.5815 A W Lucas AB HMS Vernon). With copy service papers, born Banbury, Oxford. Medals Polished Fine (4)                                                                                                                                                  | £50 - £60   |
| 22 | 1915 Star Trio + Defence Medal to 52433 Sjt J W Blackler RFA (pair named 2.Lieut J W Blackler). With matching miniatures and WWl box of issue, photos, and Freedom of the City of London Certificate. Born London and lived Highbury Hill. Wounded In Action entitled to SWB (qty)                                          | £100 - £120 |