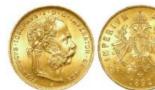

Australia Sovereign 1870 "Sydney" VF but ex jewellery                                                                                                                 | £150 - £170 |
| 1083 | Australia \$100 2011 "Koala Gold coin series" issue (1oz). Proof FDC and housed in a plush wooden topped box with certificate                                         | £600 - £650 |
| 1084 | Australia / GB "Sovereign Rarity Set" 2009. This set contains GB Quarter Sovereign & Australia \$25. Both Proof FDC and housed in a plush wooden box with certificate | £200 - £220 |



| 1085 | Australia, Melbourne J. McFarlane undated penny token |           |
|------|-------------------------------------------------------|-----------|
|      | (19thC) VF                                            | £50 - £60 |



| 1086 | Austria gold 8 Florins-20 Francs 1892 AU (0.1867 oz AGW)                               | £120 - £130 |
|------|----------------------------------------------------------------------------------------|-------------|
| 1087 | Bahamas gold (proof?) \$20 1973, nEF, small scratch. 0.0699 oz AGW)                    | £40 - £45   |
| 1088 | Bermuda gold \$15 2000 "Tall Ships" Proof FDC and struck in .999 gold. boxed as issued | £280 - £320 |
| 1089 | Canada Dollar 1946 aUnc                                                                | £20 - £25   |
| 1090 | Canada gold Dollar (1/20th oz) 2006 BU in a hard plastic capsule                       | £35 - £40   |



| ١ | 1091 | Canada, Newfoundland 5 Cents 1876H, scarce date,  |             |
|---|------|--------------------------------