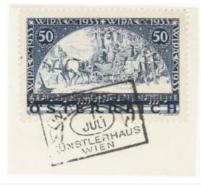

2199 | Australia, Canada and New Zealand in blue stockbook. Unmounted Stamps predominantly from 1970's and 80's.                                                                      | £40 - £45   |
| 2200 | Austria 1850-54 imperf sets in selected large margin copies + 1858-63 sets + 1867 50k top val, used (2). On 2x hagners, high cat val (45)                                      | £40 - £45   |
| 2201 | Austria 1908 top values 60kr to 10kr used, cat £120 (6)                                                                                                                        | £20 - £25   |
| 2202 | Austria 1910 Birthday set complete MM to 10kr, lovely examples cat £680                                                                                                        | £120 - £140 |



| 2203 | Austria 1933 W.I.P.A. 50k single used, cat £350                                                                                                                                                                        | £60 - £65   |
|------|------------------------------------------------------------------------------------------------------------------------------------------------------------------------------------------------------------------------|-------------|
| 2204 | Austrian collection in green album mint and used plus a few Luxembourg (qty)                                                                                                                                           | £30 - £35   |
| 2205 | Austria: large collection in four printed albums and stockbook from e