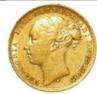

£800 - £850

Family groups - 1) BWM & Victory Medal to 3785 Sjt Reginald Cripps Herts Regt Died of Wounds 10 July 1917 serving as 266124, born Hemel Hempstead, buried Lijssenthoek Military Cemetery. 2) BWM & Victory Medal to 205983 Gnr W Cripps RA. 3) BWM & Victory Medal to 4815 Pte S Cripps Herts Regt plus Defence Medal boxed and Royal Observer Corps Medal with 2x bars, boxed (Observer S P Cripps). 4) WW2 Naval group (unnamed) 1939-45 Star, Pacific Star (missing a Burma clasp), Atlantic Star, Defence & War Medals. With an Observer Corps lapel badge, Jacket with cloth badges 7/R.O.C. and a John Dickinson Peace Medal 1919 and various photos (qty)