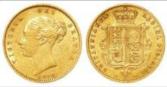

F, scratch obv. (Pete Mills Collection)           | £80 - £100  |



| Half Sovereign 1866 die 10, VF (Pete Mills Collection) | - £120 |  |
|--------------------------------------------------------|--------|--|
|--------------------------------------------------------|--------|--|

| 1321 | Half Sovereign 1869 die 19, GF, a few scratches. (Pete |           |
|------|--------------------------------------------------------|-----------|
|      | Mills Collection)                                      | £80 - £90 |



| 1322 | Half Sovereign 1871 die 52, GVF, edge nick. (Pete Mills Collection) | £100 - £120 |
|------|---------------------------------------------------------------------|-------------|
| 1323 | Half Sovereign 1871 die 8, Fine (Pete Mills Collection)             | £80 - £90   |



| 1324 | Half Sovereign 1872, S below shield (Sydney Mint, Australia) S.3862A, VF (Pete Mills Collection)                                               | £100 - £120 |
|------|------------------------------------------------------------------------------------------------------------------------------------------------|-------------|
| 1325 | Half Sovereign 1875 die no. ?, S.3860D, Fine, slightly bent. (Pete Mills Collection)                                                           | £80 - £90   |
| 1326 | Half Sovereign 1876 die 78, fourth bust, S.3860E, VF, edge knock. (Pete Mills Collection)                                                      | £80 - £90   |
| 1327 | Half Sovereign 1878 die 63, S.3860E, VF, surface dent and scuff. (Pete Mills Collection)