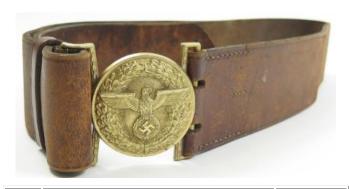

#### Medals & Militaria, Room 1, 9.30am

| 1  | 1914 Casualty trio to 7424 Pte Alfred Wedge 2nd Bn<br>South Staffordshire Reg, K in A 28-10-1914<br>commemorated Ypres memorial                                                                                                                                                                                             | £300 - £320 |
|----|-----------------------------------------------------------------------------------------------------------------------------------------------------------------------------------------------------------------------------------------------------------------------------------------------------------------------------|-------------|
| 2  | 1914 star an original bar and a trio of silk ribbons.                                                                                                                                                                                                                                                                       | £45 - £50   |
| 3  | 1914 star and BWM with medal bar to Colonel J Ryder<br>3rd Dragoon Guards awarded G S AKSA 1914 trio and<br>most distinguished order of St Michael & St George,<br>comes with copy set of service papers                                                                                                                    | £260 - £270 |
| 4  | 1914 Star Trio with original Aug-Nov clasp & rosette to   A-931 Dvr W B Lloyd ASC. Served with 1/ARD. VF (3)                                                                                                                                                                                                                | £80 - £85   |
| 5  | 1914 Star Trio with original Mons clasp to Star, to 9992<br>  Pte W Burness 1/R.Berks.R. William Burness was Killed<br>  In Action 28 Sept 1915, born Poplar, Middlesex. On the<br>  Loos Memorial. GVF (3)                                                                                                                 | £240 - £260 |
| 6  | 1914 Star with Aug-Nov clasp named to 9655 Pte T<br>Newcombe 1/Leic Regt. VF (1)                                                                                                                                                                                                                                            | £40 - £50   |
| 7  | 1915 Star and BWM in box and envelope of issue to 40530 Pte J E Callow RAMC. EF (2)                                                                                                                                                                                                                                         | £30 - £35   |
| 8  | 1915 Star and BWM to 15446 Pte J Wilkinson S.Lanc R. Served with the 8th Bn. VF (2)                                                                                                                                                                                                                                         | £30 - £35   |
| 9  | 1915 Star Trio and Death Plaque to 18981 Pte Cyril<br>Lewis Bord R. Killed In Action with the 7th Bn on 20<br>Oct 1918. Born Gt Lever, Lancs. Buried Amerval<br>Communal Cemetery. VF few tiny verdigris spots to<br>Plaque (4)                                                                                             | £140 - £160 |
| 10 | 1915 Star Trio and Silver War Badge No B12910, to 13025 Pte E Stoker North'D Fus. SWB awarded for Wounds (3+1)                                                                                                                                                                                                              | £60 - £70   |
| 11 | 1915 Star Trio mounted as worn to 12087 L/Cpl G F   Roworth W.York R. nVF (3)                                                                                                                                                                                                                                               | £50 - £55   |
| 12 | 1915 Star Trio mounted as worn to 2010 Pte A Tinker A Cyc Corps. nVF (3)                                                                                                                                                                                                                                                    | £45 - £50   |
| 13 | 1915 Star Trio mounted as worn to 69469 Spr A E Norwood RE (3)                                                                                                                                                                                                                                                              | £40 - £45   |
| 14 | 1915 Star Trio mounted as worn to SE-1553 Pte R Saunders AVC, plus small photo. (3)                                                                                                                                                                                                                                         | £45 - £50   |
| 15 | 1915 Star Trio to 14097 Pte W T G Humphries Oxf & Bucks L.I. (served with the 7th Bn), 1939-45 Star, Africa Star, Defence & War Medals, and QE2 cased Imperial Service Medal named to William Thomas Gough Humphreys, plus two Driving medals, and some photos. ISM L/G 12 June 1959 Assistant Inspector, Shrewsbury. (qty) | £80 - £90   |
| 16 | 1915 Star Trio to 1986 L/Cpl R Jarvis Essex Regt (served with 7th Bn) Medal Card indicates that Jarvis was Mentioned In Despatches. (3)                                                                                                                                                                                     | £60 - £65   |
| 17 | 1915 Star Trio to 3476 Pte G W Gatley 3-London Regt. GVF (3)                                                                                                                                                                                                                                                                | £50 - £55   |
| 18 | 1915 Star Trio to 436100 Pte C Langfear 4/Can Inf.<br>Died 8/10/1916, Buried Adanac Military Cemetery.<br>Suspender loose on BWM. nVF (3)                                                                                                                                                                                   | £80 - £85   |
| 19 | 1915 Star Trio to Lieut H A Harris RAMC (pair named Capt H A Harris). Captain Hubert Alfred Harris was Killed In Action 31/7/1917 attd 74th Bde RFA. Buried Bleuet Farm Cemetery. Born Burton Latimer, Kettering.                                                                                                           | C040 C0C    |
|    | Previously Wounded before being killed. EF (3)                                                                                                                                                                                                                                                                              | £340 - £360 |
| 20 | Foot Police. Died 21 Nov 1918. Born Blackpool. Buried Denain Communal Cemetery. Toned VF (3)                                                                                                                                                                                                                                | £80 - £85   |
| 21 | 1915 Star Trio (J.5815 A W Lucas AB RN) and GV Naval LSGC Medal (J.5815 A W Lucas AB HMS Vernon). With copy service papers, born Banbury, Oxford. Medals Polished Fine (4)                                                                                                                                                  | £50 - £60   |
| 22 | 1915 Star Trio + Defence Medal to 52433 Sjt J W Blackler RFA (pair named 2.Lieut J W Blackler). With matching miniatures and WWl box of issue, photos, and Freedom of the City of London Certificate. Born London and lived Highbury Hill. Wounded In Action entitled to SWB (qty)                                          | £100 - £120 |