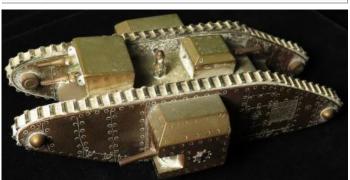

| £65 - £70   |
| 628 | Swagger Stick: An extremely attractive silver (?) topped swagger stick. Silver badge with 'B.C.' '88 CEF' 'VICTORIA FUSILIERS' & 'VICTORIA'S OWN' Bottom of badge with 'BIRKS STERLING' A lovely item for the C.E.F. collector. | £25 - £30   |
| 629 | Sweetheart badges - 5x silver, plus one base metal (6)                                                                                                                                                                          | £50 - £55   |
| 630 | Sweetheart Badges x7, plus 2x other badges (9 in total)                                                                                                                                                                         | £30 - £35   |



| 631 | Tank - a superb WW1 era Trench Art brass Tank, very detailed                           | £60 - £70   |
|-----|----------------------------------------------------------------------------------------|-------------|
| 632 | Tank sight unusual scarce brown backer lit embossed APX 1794D in excellent condition   | £50 - £55   |
| 633 | Telescope - an very early wood and brass version marked 'Richardson London'.           | £30 - £35   |
| 634 | Temperance Medals, silver, various types (4)                                           | £45 - £50   |
| 635 | Territorial Efficiency Medal GV named T4-251498 Dvr<br>E J Barrow RASC. Fine (1)       | £30 - £35   |
| 636 | Territorial Force War Medal with BWM to 1585 A /Sgt William R Crockforg Hampshire Regt | £250 - £260 |

| 637 | Tibet Medal