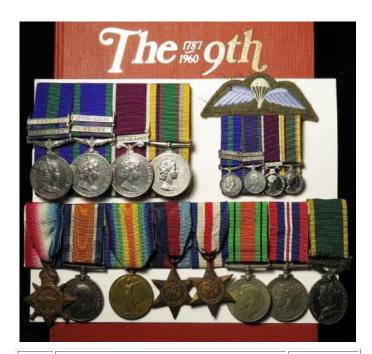

#### Medals & Militaria, Room 1, 9.30am

| 1  | 1914 Casualty trio to 7424 Pte Alfred Wedge 2nd Bn<br>South Staffordshire Reg, K in A 28-10-1914<br>commemorated Ypres memorial                                                                                                                                                                                             | £300 - £320 |
|----|-----------------------------------------------------------------------------------------------------------------------------------------------------------------------------------------------------------------------------------------------------------------------------------------------------------------------------|-------------|
| 2  | 1914 star an original bar and a trio of silk ribbons.                                                                                                                                                                                                                                                                       | £45 - £50   |
| 3  | 1914 star and BWM with medal bar to Colonel J Ryder<br>3rd Dragoon Guards awarded G S AKSA 1914 trio and<br>most distinguished order of St Michael & St George,<br>comes with copy set of service papers                                                                                                                    | £260 - £270 |
| 4  | 1914 Star Trio with original Aug-Nov clasp & rosette to   A-931 Dvr W B Lloyd ASC. Served with 1/ARD. VF (3)                                                                                                                                                                                                                | £80 - £85   |
| 5  | 1914 Star Trio with original Mons clasp to Star, to 9992<br>  Pte W Burness 1/R.Berks.R. William Burness was Killed<br>  In Action 28 Sept 1915, born Poplar, Middlesex. On the<br>  Loos Memorial. GVF (3)                                                                                                                 | £240 - £260 |
| 6  | 1914 Star with Aug-Nov clasp named to 9655 Pte T<br>Newcombe 1/Leic Regt. VF (1)                                                                                                                                                                                                                                            | £40 - £50   |
| 7  | 1915 Star and BWM in box and envelope of issue to 40530 Pte J E Callow RAMC. EF (2)                                                                                                                                                                                                                                         | £30 - £35   |
| 8  | 1915 Star and BWM to 15446 Pte J Wilkinson S.Lanc R. Served with the 8th Bn. VF (2)                                                                                                                                                                                                                                         | £30 - £35   |
| 9  | 1915 Star Trio and Death Plaque to 18981 Pte Cyril<br>Lewis Bord R. Killed In Action with the 7th Bn on 20<br>Oct 1918. Born Gt Lever, Lancs. Buried Amerval<br>Communal Cemetery. VF few tiny verdigris spots to<br>Plaque (4)                                                                                             | £140 - £160 |
| 10 | 1915 Star Trio and Silver War Badge No B12910, to 13025 Pte E Stoker North'D Fus. SWB awarded for Wounds (3+1)                                                                                                                                                                                                              | £60 - £70   |
| 11 | 1915 Star Trio mounted as worn to 12087 L/Cpl G F   Roworth W.York R. nVF (3)                                                                                                                                                                                                                                               | £50 - £55   |
| 12 | 1915 Star Trio mounted as worn to 2010 Pte A Tinker A Cyc Corps. nVF (3)                                                                                                                                                                                                                                                    | £45 - £50   |
| 13 | 1915 Star Trio mounted as worn to 69469 Spr A E Norwood RE (3)                                                                                                                                                                                                                                                              | £40 - £45   |
| 14 | 1915 Star Trio mounted as worn to SE-1553 Pte R Saunders AVC, plus small photo. (3)                                                                                                                                                                                                                                         | £45 - £50   |
| 15 | 1915 Star Trio to 14097 Pte W T G Humphries Oxf & Bucks L.I. (served with the 7th Bn), 1939-45 Star, Africa Star, Defence & War Medals, and QE2 cased Imperial Service Medal named to William Thomas Gough Humphreys, plus two Driving medals, and some photos. ISM L/G 12 June 1959 Assistant Inspector, Shrewsbury. (qty) | £80 - £90   |
| 16 | 1915 Star Trio to 1986 L/Cpl R Jarvis Essex Regt (served with 7th Bn) Medal Card indicates that Jarvis was Mentioned In Despatches. (3)                                                                                                                                                                                     | £60 - £65   |
| 17 | 1915 Star Trio to 3476 Pte G W Gatley 3-London Regt. GVF (3)                                                                                                                                                                                                                                                                | £50 - £55   |
| 18 | 1915 Star Trio to 436100 Pte C Langfear 4/Can Inf.<br>Died 8/10/1916, Buried Adanac Military Cemetery.<br>Suspender loose on BWM. nVF (3)                                                                                                                                                                                   | £80 - £85   |
| 19 | 1915 Star Trio to Lieut H A Harris RAMC (pair named Capt H A Harris). Captain Hubert Alfred Harris was Killed In Action 31/7/1917 attd 74th Bde RFA. Buried Bleuet Farm Cemetery. Born Burton Latimer, Kettering.                                                                                                           | C040 C0C    |
|    | Previously Wounded before being killed. EF (3)                                                                                                                                                                                                                                                                              | £340 - £360 |
| 20 | Foot Police. Died 21 Nov 1918. Born Blackpool. Buried Denain Communal Cemetery. Toned VF (3)                                                                                                                                                                                                                                | £80 - £85   |
| 21 | 1915 Star Trio (J.5815 A W Lucas AB RN) and GV Naval LSGC Medal (J.5815 A W Lucas AB HMS Vernon). With copy service papers, born Banbury, Oxford. Medals Polished Fine (4)                                                                                                                                                  | £50 - £60   |
| 22 | 1915 Star Trio + Defence Medal to 52433 Sjt J W Blackler RFA (pair named 2.Lieut J W Blackler). With matching miniatures and WWl box of issue, photos, and Freedom of the City of London Certificate. Born London and lived Highbury Hill. Wounded In Action entitled to SWB (qty)                                          | £100 - £120 |