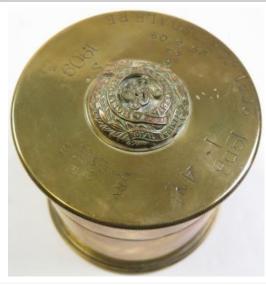

585 A /Sgt William R Crockforg Hampshire Regt | £250 - £260 |

| 637 | Tibet Medal 1905 (bronze) no clasp named Cooly Baloo |             |
|-----|------------------------------------------------------|-------------|
|     | Kuplay Brahman S & T Corps. EF                       | £100 - £120 |

| 638 | Tins - South Africa 1900, plus 2x The Gift of The Colonies of Trinidad Grenada St Lucia to His Majestys |           |
|-----|---------------------------------------------------------------------------------------------------------|-----------|
|     | Naval & Military Forces. All empty (3)                                                                  | £30 - £35 |
| 639 | Trench Art - 2x shells (one with Ypres badge) & one brass cross inscribed in W T Jones (3)              | £30 - £35 |



| 640 | Trench Art - a good Royal Engineers piece named to '2 Cpl.J C Ridsdale RE'. | £40 - £45 |
|-----|-----------------------------------------------------------------------------|-----------|
| 641 | Trench Periscope marked 'Periscope Mk IX 1917 R & J Beck Ltd No 10181'.     | £40 - £45 |
| 642 | Tribute badge in brass, WW1, Borough of Gillingham Welcome Home             | £40 - £45 |



| 643 | Tribute Medal in 9ct hallmarked Gold and enamel. In Memoriam WMC Heckmondwike Presented on Behalf of R Gladman who made the supreme sacrifice in the great European War 1914-1919. G/20685 Robert Gladman was KIA 16th August 1916 with 4th Bn R.Fus. Born Heckmondwike, Yorkshire. Buried Serre Road Cemetery No 2. (5.7gms) | £220 - £240 |
|-----|------------------------------------------------------