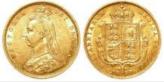

----------|
|      |                                                                                 |             |

| 1336 | Half Sovereign 1887 Jubilee hd., normal JEB, S.3869, |            |
|------|------------------------------------------------------|------------|
|      | EF, small surface nick. (Pete Mills Collection)      | £80 - £100 |



Half Sovereign 1887 young head, S below shield (Sydney Mint, Australia) S.3862E, VF, a few small scratches. (Pete Mills Collection)



| 1338 | Half Sovereign 1887 (JH) GVF                          | £80 - £90  |
|------|-------------------------------------------------------|------------|
| 1339 | Half Sovereign 1887 (JH) Unc in a plush "London Mint" | 222 2422   |
|      | box with certificate                                  | £90 - £100 |



| 1340 | Half Sovereign 1890, no initials, high shield, S.3869C, GVF (Pete Mills Collection)              | £80 - £100 |
|------|--------------------------------------------------------------------------------------------------|------------|
| 1341 | Half Sovereign 1890, normal JEB, low shield, S.3869B, nVF, surface mark. (Pete Mills Collection) | £80 - £90  |
| 1342 | Half Sovereign 1891, no initials, low shield, S.3869D, VF/GVF (Pete Mills Collection)            | £80 - £100 |
| 1343 | Half Sovereign 1892, no initials, low shield, S.3869D, VF (Pete Mills Collection)                | £80 - £90  |
| 1344 | Half Sovereign 1893 veiled hd., S.3878, VF, ex-mount. (Pete Mills Collection)                    | £80 - £90  |



| 1345 | Half Sovereign 1895 EF (Pete Mills Collection) | £80 - £100