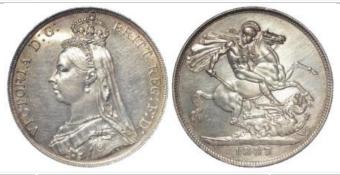

9 | Britannia Silver Four coin set 2001. Proof aFDC. Boxed                                   |             |
|      | as issued (Pete Mills Collection)                                                        | £60 - £80   |
| 1740 | Britannia Silver Four coin set 2003, Proof aFDC, Boxed as issued (Pete Mills Collection) | £60 - £80   |
| 1741 | Britannia Silver Four coin set 2003. Proof aFDC. Boxed                                   |             |
| .,   | as issued                                                                                | £,60 - £,80 |







| 1 | Crown 1819 LIX. aEF with a small edge bruise obverse |             |
|---|------------------------------------------------------|-------------|
| Į | and a few tiny bag marks                             | £200 - £250 |





| 1747 | Crown 1887 EF prooflike fields | £40 - £50 |
|------|--------------------------------|-----------|
| 1748 | Crown 1889 EF, edge nick.      | £50 - £70 |



|      |                                              | and the same of th |
|------|----------------------------------------------|---------------------------------------------------------------------------------------------------------------------------------------------------------------------------------------------------------------------------------------------------------------------------------------------------------------------------------------------------------------------------------------------------------------------------------------------------------------------------------------------------------------------