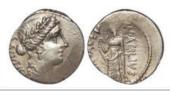

| 208 | DOUBLE issue Military Medal group with boxes of               |             |
|-----|---------------------------------------------------------------|-------------|
|     | issue, ribbon bar and shoulder title, War Office letter re    |             |
|     | issue of an MM 7/2/1924. The first MM is named                |             |
|     | 201088 Pte E D Turner 2-4-R.Berks.R, the second               |             |
|     | named 201088 Pte E D Turner 2/4 R.Berks R, and the            |             |
|     | BWM & Victory (201088 Pte E D Turner R.Berks.R).              |             |
|     | MM L/G 27 June 1018 (Sunningdale). Award for March            |             |
|     | offensive, Battle of St Quentin, most likely for the fighting |             |
|     | on 21st March at Marteville and at the line between Ellis     |             |
|     | Redoubt and Villecholes on 22nd March. EF (4)                 | £680 - £720 |