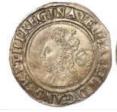

£800 - £850

Family groups - 1) BWM & Victory Medal to 3785 Sjt Reginald Cripps Herts Regt Died of Wounds 10 July 1917 serving as 266124, born Hemel Hempstead, buried Lijssenthoek Military Cemetery. 2) BWM & Victory Medal to 205983 Gnr W Cripps RA. 3) BWM & Victory Medal to 4815 Pte S Cripps Herts Regt plus Defence Medal boxed and Royal Observer Corps Medal with 2x bars, boxed (Observer S P Cripps). 4) WW2 Naval group (unnamed) 1939-45 Star, Pacific Star (missing a Burma clasp), Atlantic Star, Defence & War Medals. With an Observer Corps lapel badge, Jacket with cloth badges 7/R.O.C. and a John Dickinson Peace Medal 1919 and various photos (qty)